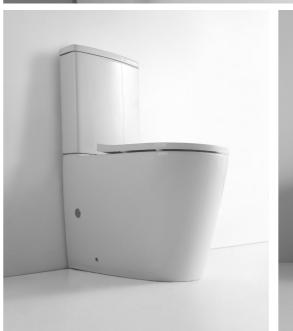

TORNADO V.3-GW Gloss White

The Tornado V3 toilet features all of the benefits that you have come to expect from our top range toilet suites with the latest addition of an even quieter flush, thick seat and sleek designer styled pan and cistern.

On top of these fantastic features, the Tornado V3 is friendly to the environment with a 4 star water efficiency rating.

You'll still never find a better toilet than this.