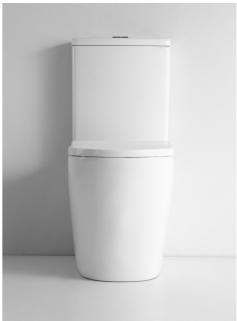

TORNADO V.3-GW Gloss White

The Tornado V3 toilet features all of the benefits that you have come to expect from our top range toilet suites with the latest addition of an even quieter flush, thick seat and sleek designer styled pan and cistern.

On top of these fantastic features, the Tornado V3 is friendly to the environment with a 4 star water efficiency rating.

You'll still never find a better toilet than this.