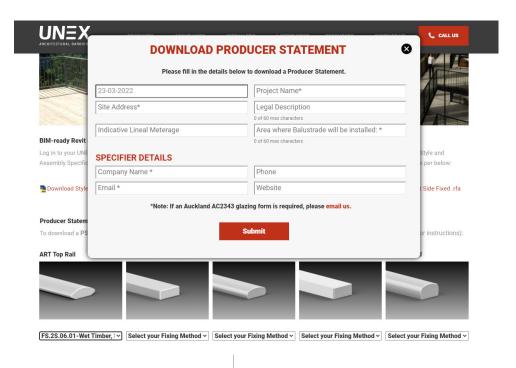

## **Producer Statements**

Confidently meet all of your safety and installation requirements with our range of fully compliant, pre-engineered balustrades.

To download a PS1 for our balustrades simply choose your product, select a top rail, select a fixing specification, fill in the short form and your PS1 will download automatically. Still not sure how? Click on the link below.