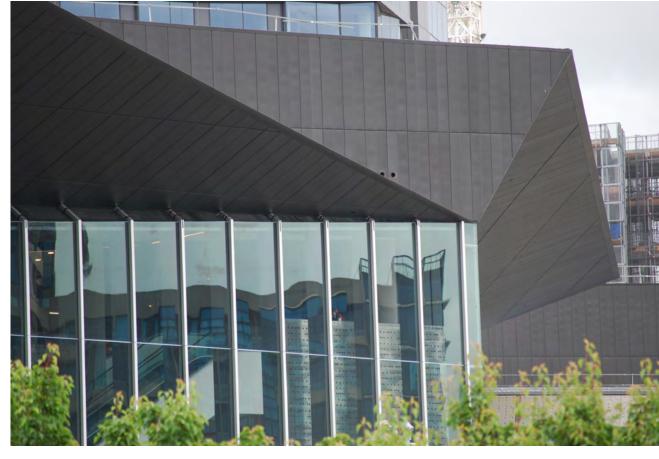

## Melbourne Convention Centre

Melbourne VIC

6 Star Green Star rated Convention Centre Designed by Woods Bagot & NH Architecture Contractor: ArchClad Australia Technique: Interlocking Panel Surface Finish: Anthra-Zinc