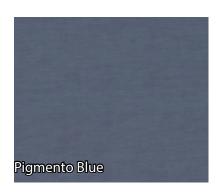

#### Hobart TAS

5 Star Green rating Designed by John Wardle Architects Technique: Standing Seam Surface Finishes: Quartz-Zinc, Pigmento Ash Blue, Pigmento Lichen Green

#### Melbourne VIC

5 Star Green Star Education raing Technique: Flat Lock Panel Surface Finish: Quartz-Zinc, Anthra-Zinc Pigmento Autumn Red, Pigmento Lichen Green, Pigmento Ash Blue