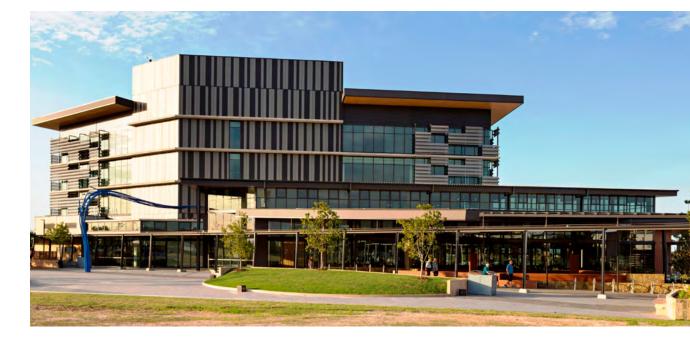

### University of South Australia

#### Adelaide SA

5 Star Green Star rated Education Building Designed by John Wardle Architects Technique: Flat Lock Panel Surface Finish: Quartz-Zinc