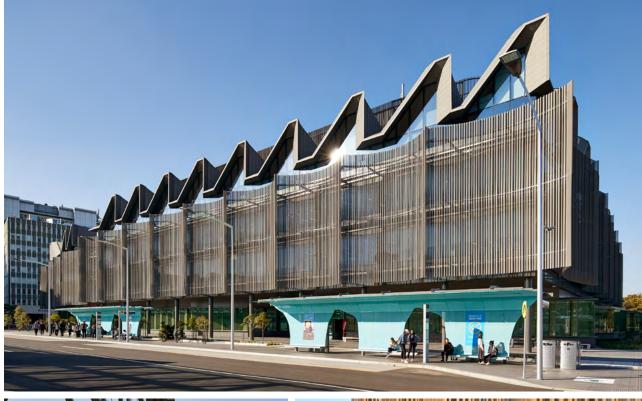

### Monash University - Teaching and Learning Building

#### Melbourne VIC

5 Star Green Star rated Education Building Designed by John Wardle Architects Contractors: Perforation by Locker Group, fabrication and installation by MetalZone Technique: 1.5mm Custom Perforated Panels Surface Finish: Quartz-Zinc Photography by Peter Bennetts Photography