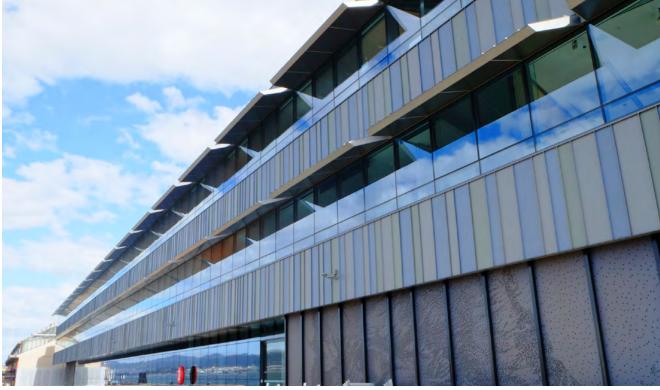

### **UTAS - Institute for Marine and Antartic Studies**

#### Hobart TAS

5 Star Green rating Designed by John Wardle Architects Technique: Standing Seam Surface Finishes: Quartz-Zinc, Pigmento Ash Blue, Pigmento Lichen Green