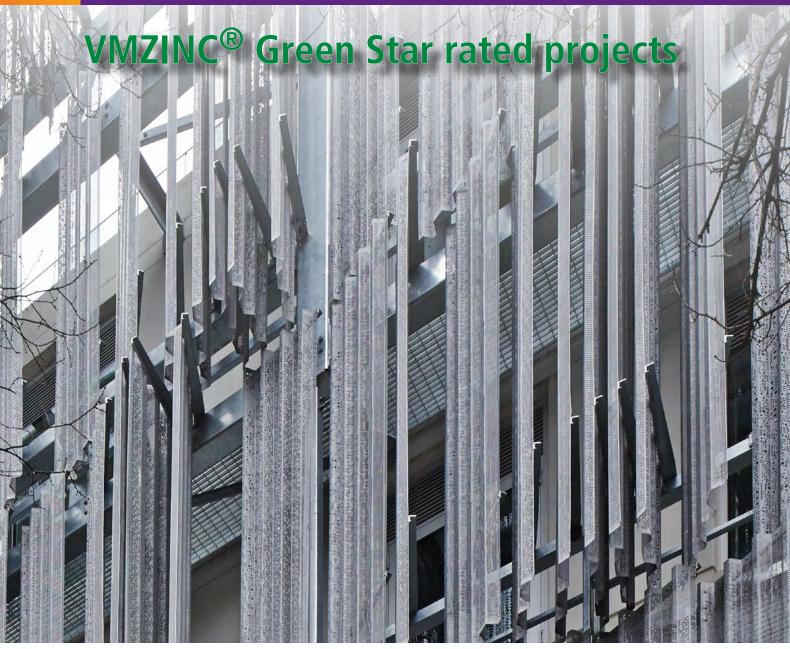

#### Melbourne VIC

5 Star Green Star rated Education Building Designed by John Wardle Architects Contractors: Perforation by Locker Group, fabrication and installation by MetalZone Technique: 1.5mm Custom Perforated Panels Surface Finish: Quartz-Zinc Photography by Peter Bennetts Photography