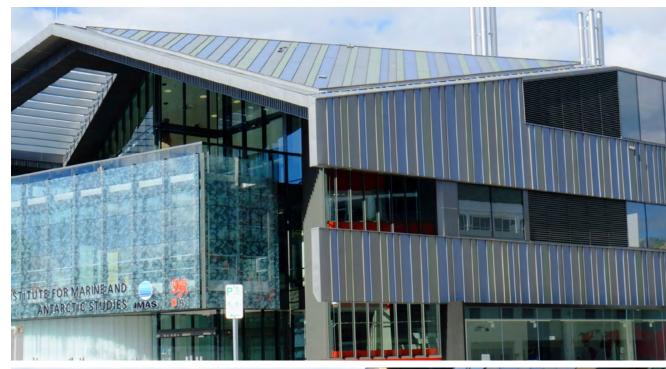

### **UTAS - Institute for Marine and Antartic Studies**

#### Hobart TAS

5 Star Green rating Designed by John Wardle Architects Technique: Standing Seam Surface Finishes: Quartz-Zinc, Pigmento Ash Blue, Pigmento Lichen Green