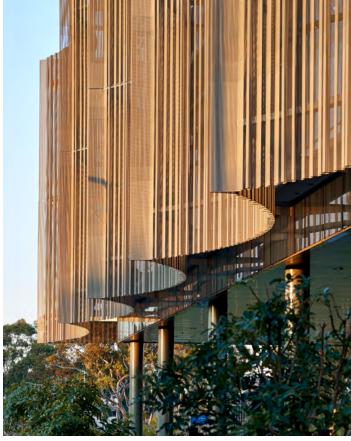

### Monash University - Teaching and Learning Building

#### Melbourne VIC

5 Star Green Star rated Education Building Designed by John Wardle Architects Contractors: Perforation by Locker Group, fabrication and installation by MetalZone Technique: 1.5mm Custom Perforated Panels Surface Finish: Quartz-Zinc Photography by Peter Bennetts Photography