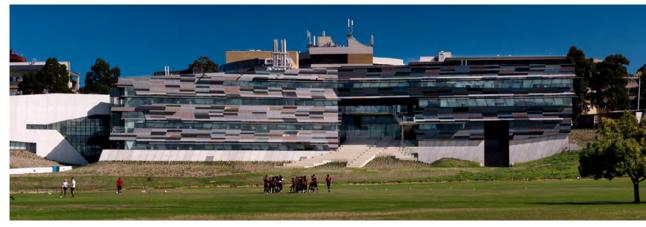

### Melbourne University - Faculty of Architecture Building

#### Melbourne VIC

6 Star Green Star rated foir New Architetcural Building Designed by John Wardle Architects Contractor: Fab Metals Technique: 1.5mm Custom Perforated Panels

Surface Finish: Natural-Zinc