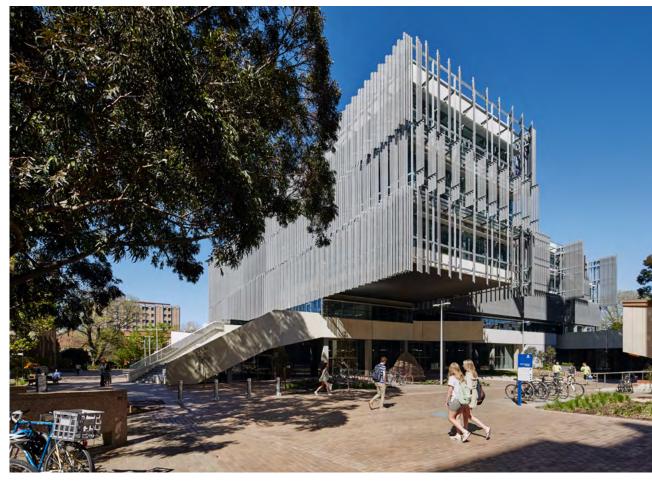

### Melbourne University - Faculty of Architecture Building

#### Melbourne VIC

6 Star Green Star rated foir New Architetcural Building Designed by John Wardle Architects Contractor: Fab Metals Technique: 1.5mm Custom Perforated Panels

Surface Finish: Natural-Zinc