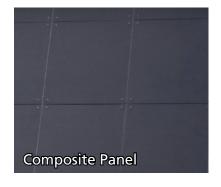

Bennetts Photography



### Victoria University, Learning Commons & Exercise Sports Science Building

#### Melbourne VIC





5 Star Green Star Education raing Technique: Flat Lock Panel Surface Finish: Quartz-Zinc, Anthra-Zinc Pigmento Autumn Red, Pigmento Lichen Green, Pigmento Ash Blue





### Melbourne University - Faculty of Architecture Building

#### Melbourne VIC



6 Star Green Star rated foir New Architetcural Building Designed by John Wardle Architects Contractor: Fab Metals Technique: 1.5mm Custom Perforated Panels

Surface Finish: Natural-Zinc





### University of South Australia

#### Adelaide SA



5 Star Green Star rated Education Building Designed by John Wardle Architects Technique: Flat Lock Panel Surface Finish: Quartz-Zinc





#### **VMZINC** Facades















**VMZINC** Roofing









#### **VMZINC Surface Finishes**

















VM BUILDING SOLUTIONS AUSTRALIA +61 (02) 9358 6100

Suite 2.2B/25 Cooper Street, Surry Hills 2010 NSW Australia

E - vmzinc.australia@umicore.com