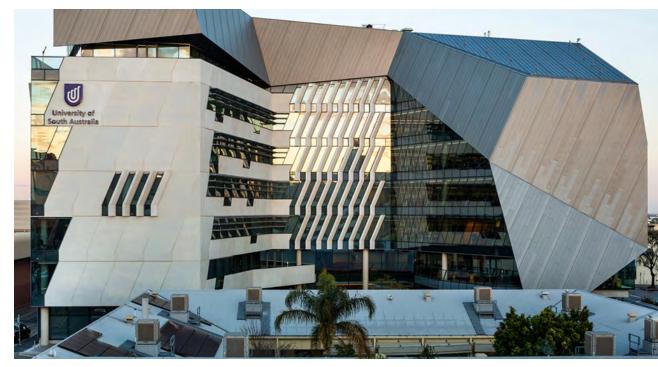

### University of South Australia

#### Adelaide SA

5 Star Green Star rated Education Building Designed by John Wardle Architects Technique: Flat Lock Panel Surface Finish: Quartz-Zinc