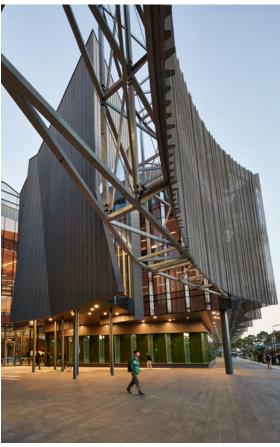

### Monash University - Teaching and Learning Building

#### Melbourne VIC

5 Star Green Star rated Education Building Designed by John Wardle Architects Contractors: Perforation by Locker Group, fabrication and installation by MetalZone Technique: 1.5mm Custom Perforated Panels Surface Finish: Quartz-Zinc Photography by Peter Bennetts Photography