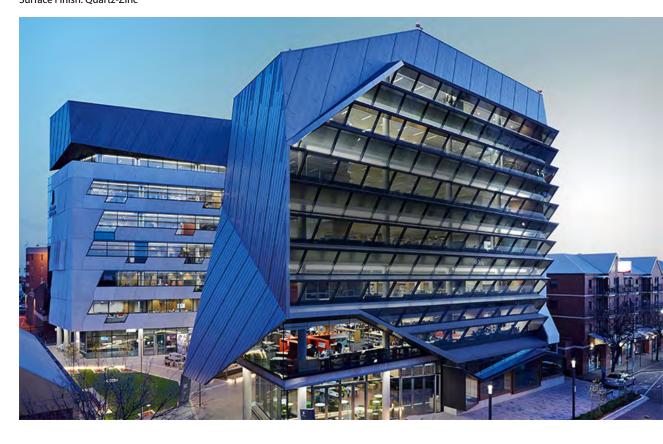

### **UTAS - Institute for Marine and Antartic Studies**

#### Hobart TAS

5 Star Green rating Designed by John Wardle Architects Technique: Standing Seam Surface Finishes: Quartz-Zinc, Pigmento Ash Blue, Pigmento Lichen Green