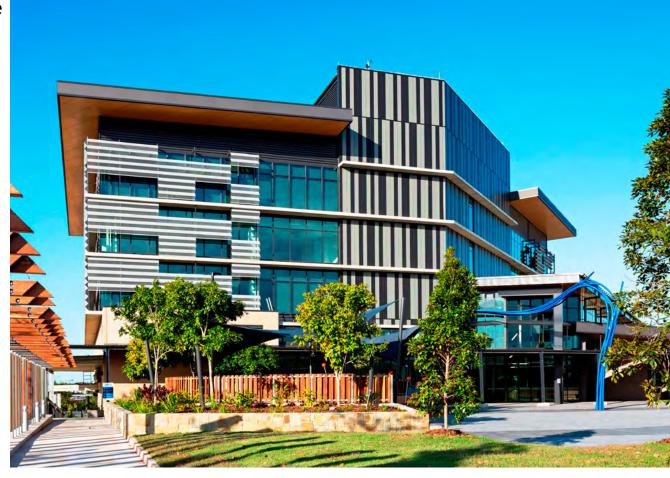

### University of South Australia

#### Adelaide SA

5 Star Green Star rated Education Building Designed by John Wardle Architects Technique: Flat Lock Panel Surface Finish: Quartz-Zinc