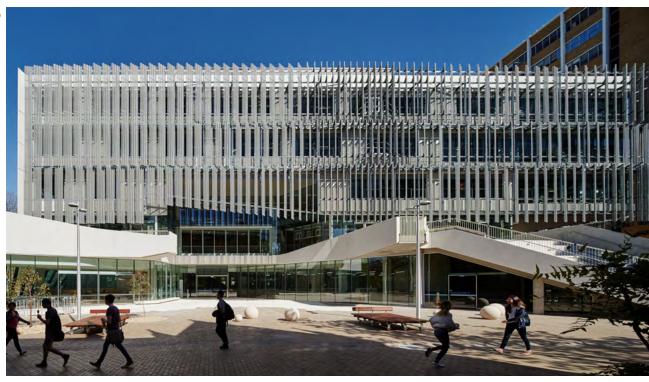

### Monash University - Teaching and Learning Building

#### Melbourne VIC

5 Star Green Star rated Education Building Designed by John Wardle Architects Contractors: Perforation by Locker Group, fabrication and installation by MetalZone Technique: 1.5mm Custom Perforated Panels Surface Finish: Quartz-Zinc Photography by Peter Bennetts Photography