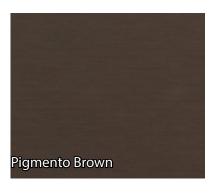

#### Hobart TAS

5 Star Green rating Designed by John Wardle Architects Technique: Standing Seam Surface Finishes: Quartz-Zinc, Pigmento Ash Blue, Pigmento Lichen Green

#### Melbourne VIC

5 Star Green Star Education raing Technique: Flat Lock Panel Surface Finish: Quartz-Zinc, Anthra-Zinc Pigmento Autumn Red, Pigmento Lichen Green, Pigmento Ash Blue