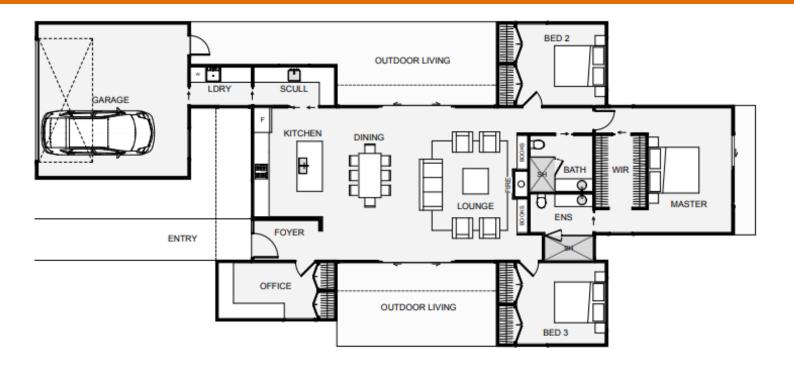

## Zeus

This home is semi symmetrical in shape, looks great with its length and includes very separate bedrooms. All bathroom plumbing is condensed in one location which keeps the pipework simple. The scullery is cleverly located as you walk in from the garage and through the laundry making grocery shopping a breeze. The living layout is simple yet effective and depending on the day, wind or time, you can pick your outdoor spot of choice which are both sheltered in design. The Zeus is a home with lots to offer.

Floor Area: 198m<sup>2</sup>

**Contact Us:** 

0274941635

Email jase@everlasthomes.co.nz