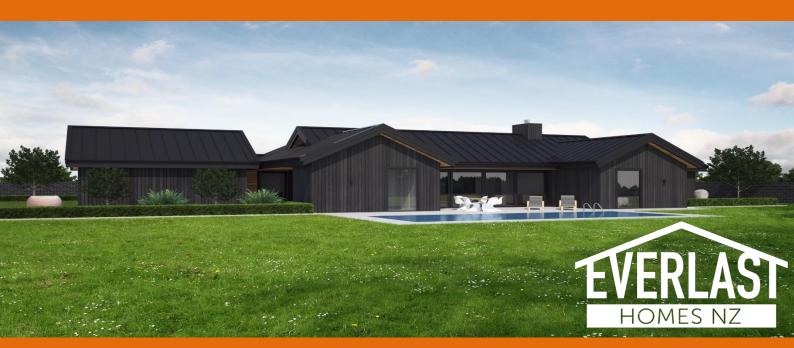

## Zeus

This home is semi symmetrical in shape, looks great with its length and includes very separate bedrooms. All bathroom plumbing is condensed in one location which keeps the pipework simple. The scullery is cleverly located as you walk in from the garage and through the laundry making grocery shopping a breeze. The living layout is simple yet effective and depending on the day, wind or time, you can pick your outdoor spot of choice which are both sheltered in design. The Zeus is a home with lots to offer.