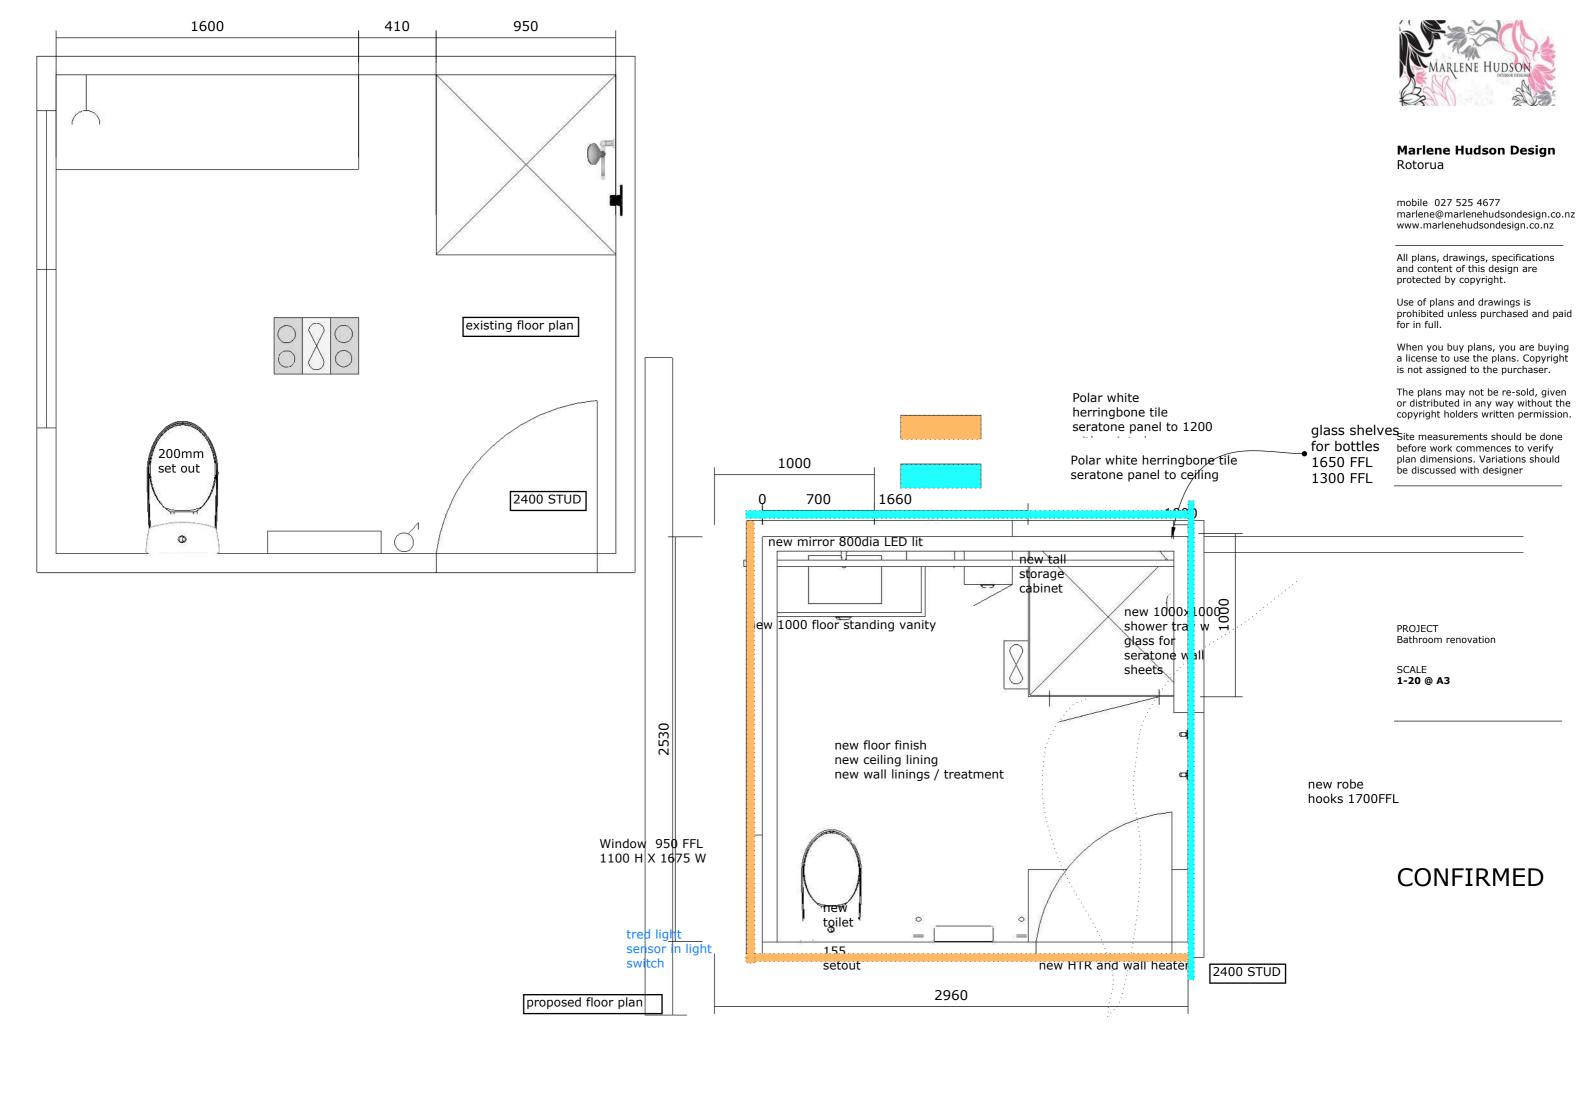

Site measurements should be done before work commences to verify plan dimensions. Variations should be discussed with designer

PROJECT Bathroom renovation

SCALE 1-20 @ A3

Site measurements should be done before work commences to verify plan dimensions. Variations should be discussed with designer

PROJECT Bathroom renovation

SCALE 1-20 @ A3

**Ensuite HTR 800 wide** note height from from and heater above