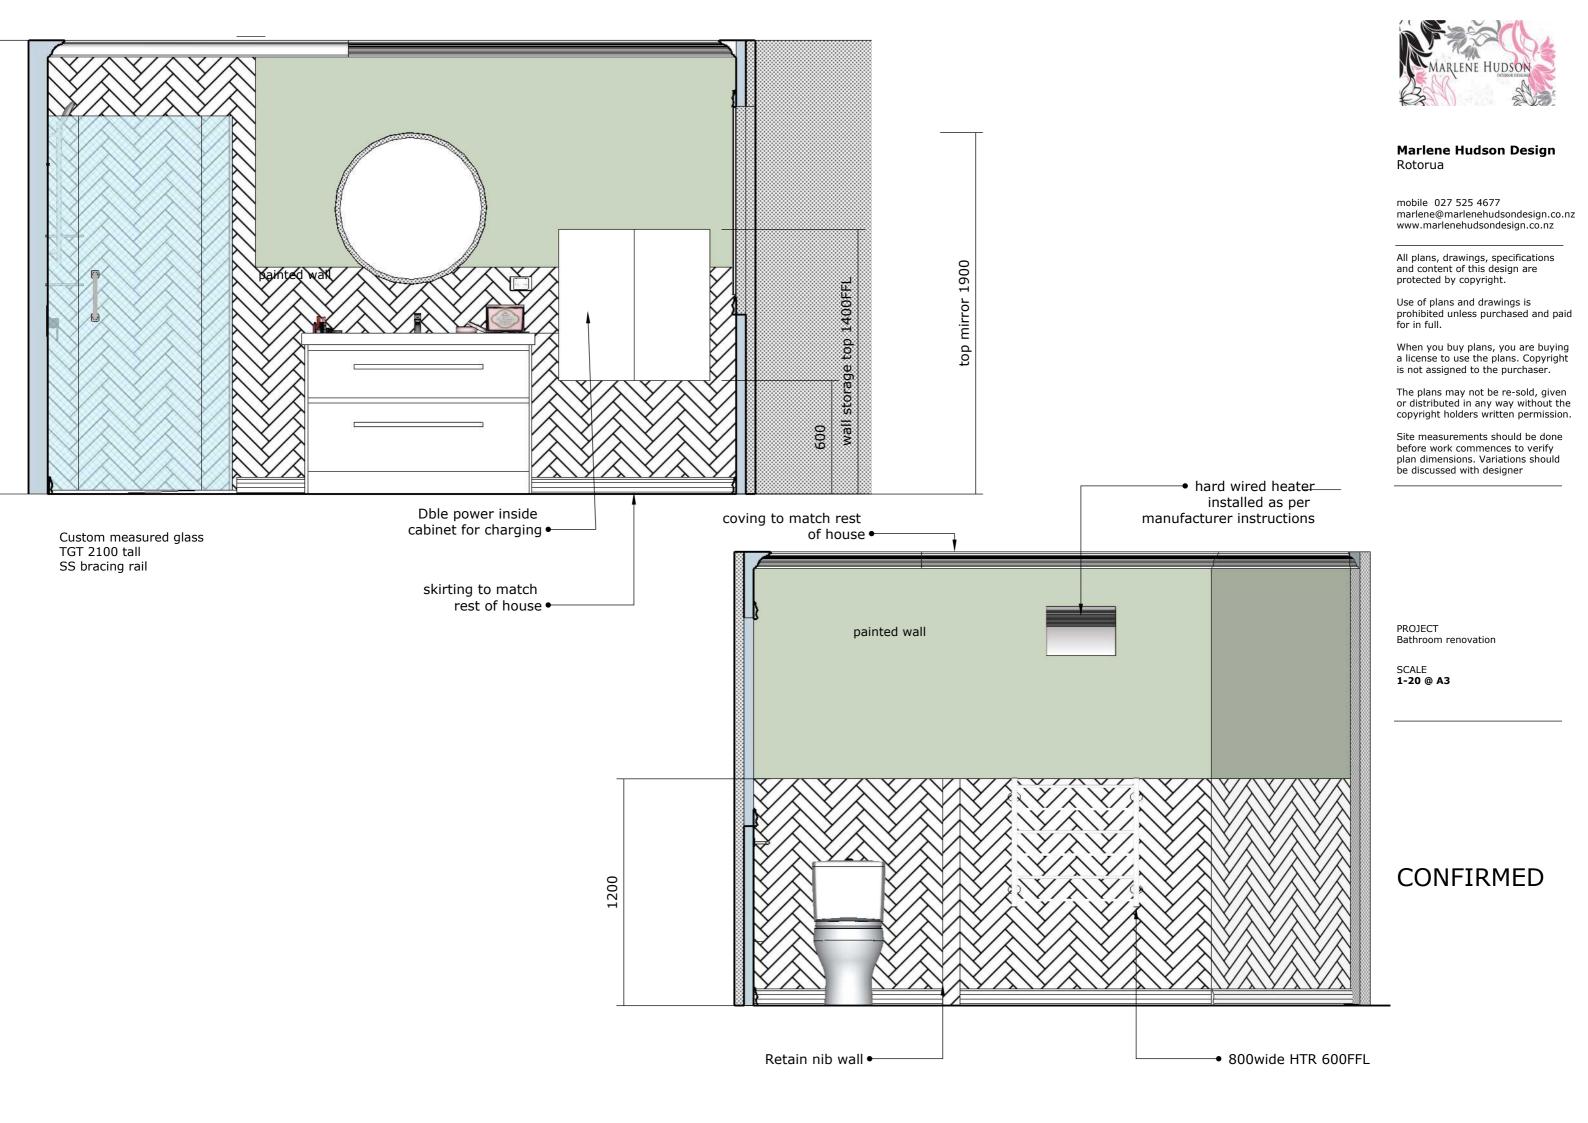

Site measurements should be done before work commences to verify plan dimensions. Variations should be discussed with designer

# **Upstairs bath HTR 600 wide** note height from from and heater above

AQUAPANEL sheet join ◆ PROJECT Bathroom renovation SCALE 1-20 @ A3 mirror cabinet shower side ~1900 FFL 1100 ctr **CONFIRMED** 900 ctr glass shelves for bottles 1650 FFL 1300 FFL Note shower slide **Hangrone Caroma** 