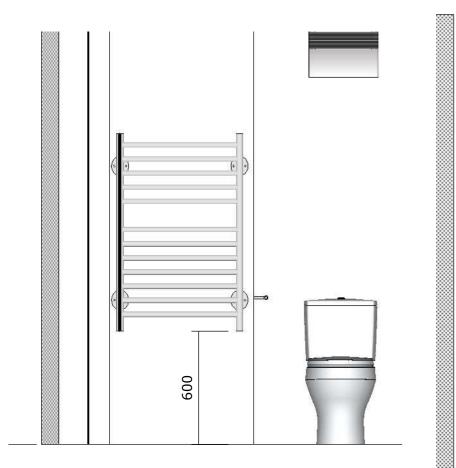

Site measurements should be done before work commences to verify plan dimensions. Variations should be discussed with designer

PROJECT Bathroom renovation

SCALE 1-20 @ A3

**Ensuite HTR 800 wide** note height from from and heater above