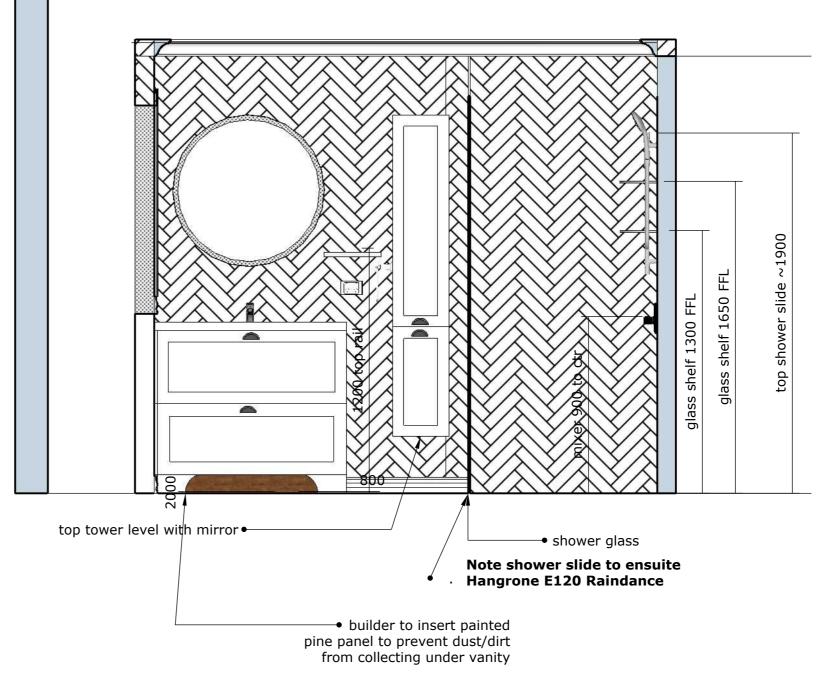

# **Upstairs bath HTR 600 wide** note height from from and heater above

AQUAPANEL sheet join ◆ PROJECT Bathroom renovation SCALE 1-20 @ A3 mirror cabinet shower side ~1900 FFL 1100 ctr **CONFIRMED** 900 ctr glass shelves for bottles 1650 FFL 1300 FFL Note shower slide **Hangrone Caroma** 