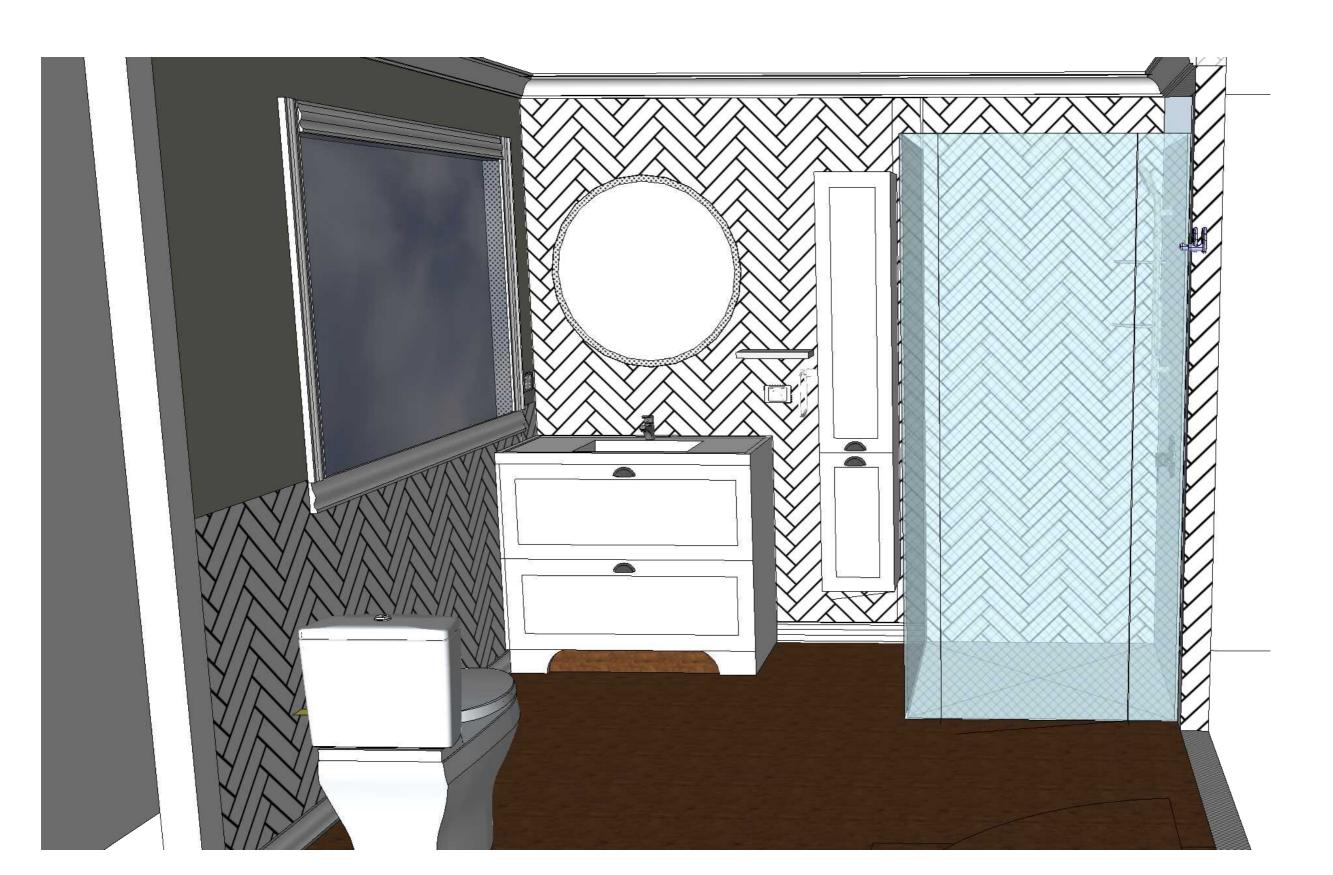

Site measurements should be done before work commences to verify plan dimensions. Variations should be discussed with designer

# **Upstairs bath HTR 600 wide** note height from from and heater above

AQUAPANEL sheet join ◆ PROJECT Bathroom renovation SCALE 1-20 @ A3 mirror cabinet shower side ~1900 FFL 1100 ctr **CONFIRMED** 900 ctr glass shelves for bottles 1650 FFL 1300 FFL Note shower slide **Hangrone Caroma** 