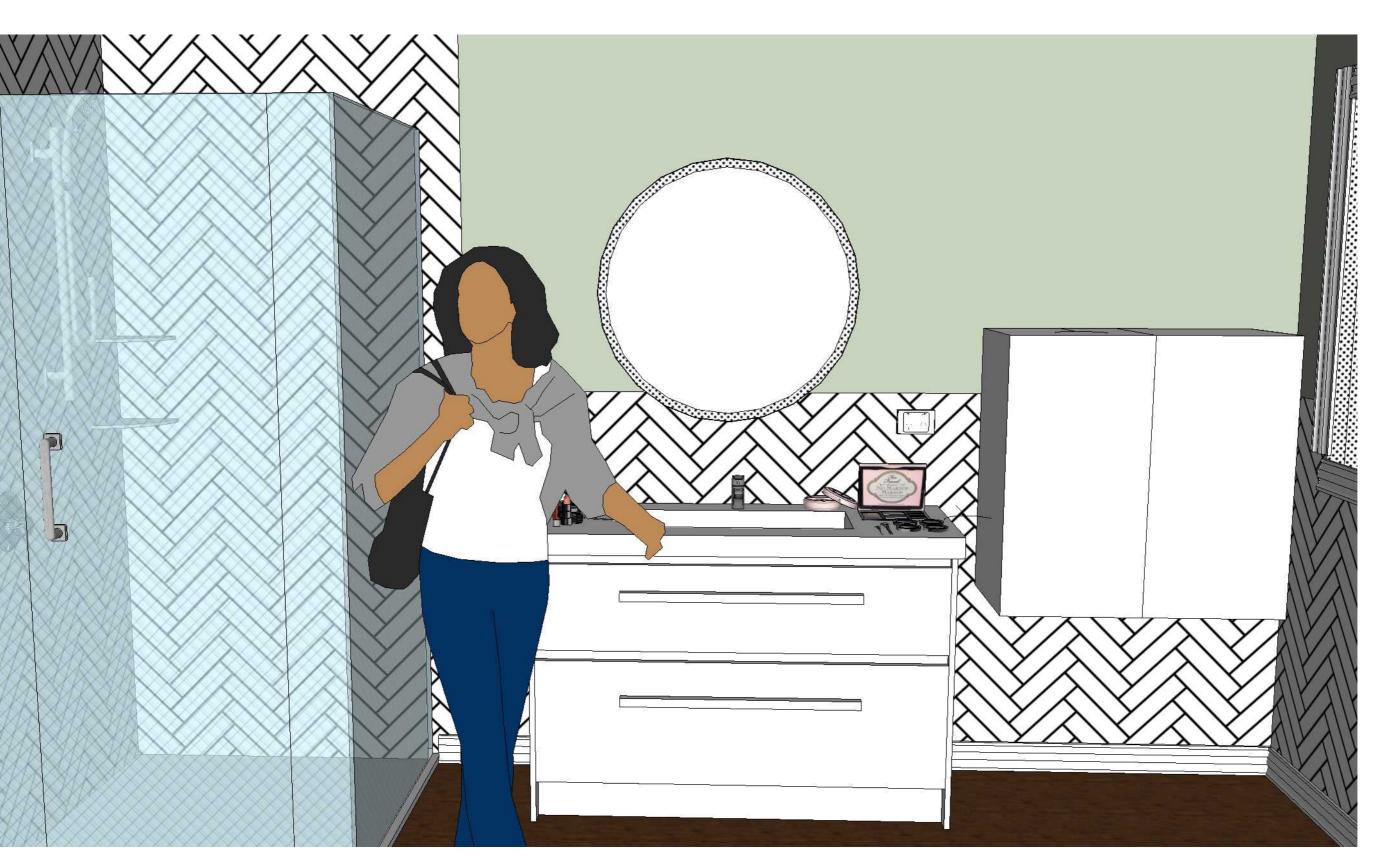

Site measurements should be done before work commences to verify plan dimensions. Variations should be discussed with designer

# **Upstairs bath HTR 600 wide** note height from from and heater above

AQUAPANEL sheet join ◆ PROJECT Bathroom renovation SCALE 1-20 @ A3 mirror cabinet shower side ~1900 FFL 1100 ctr **CONFIRMED** 900 ctr glass shelves for bottles 1650 FFL 1300 FFL Note shower slide **Hangrone Caroma** 