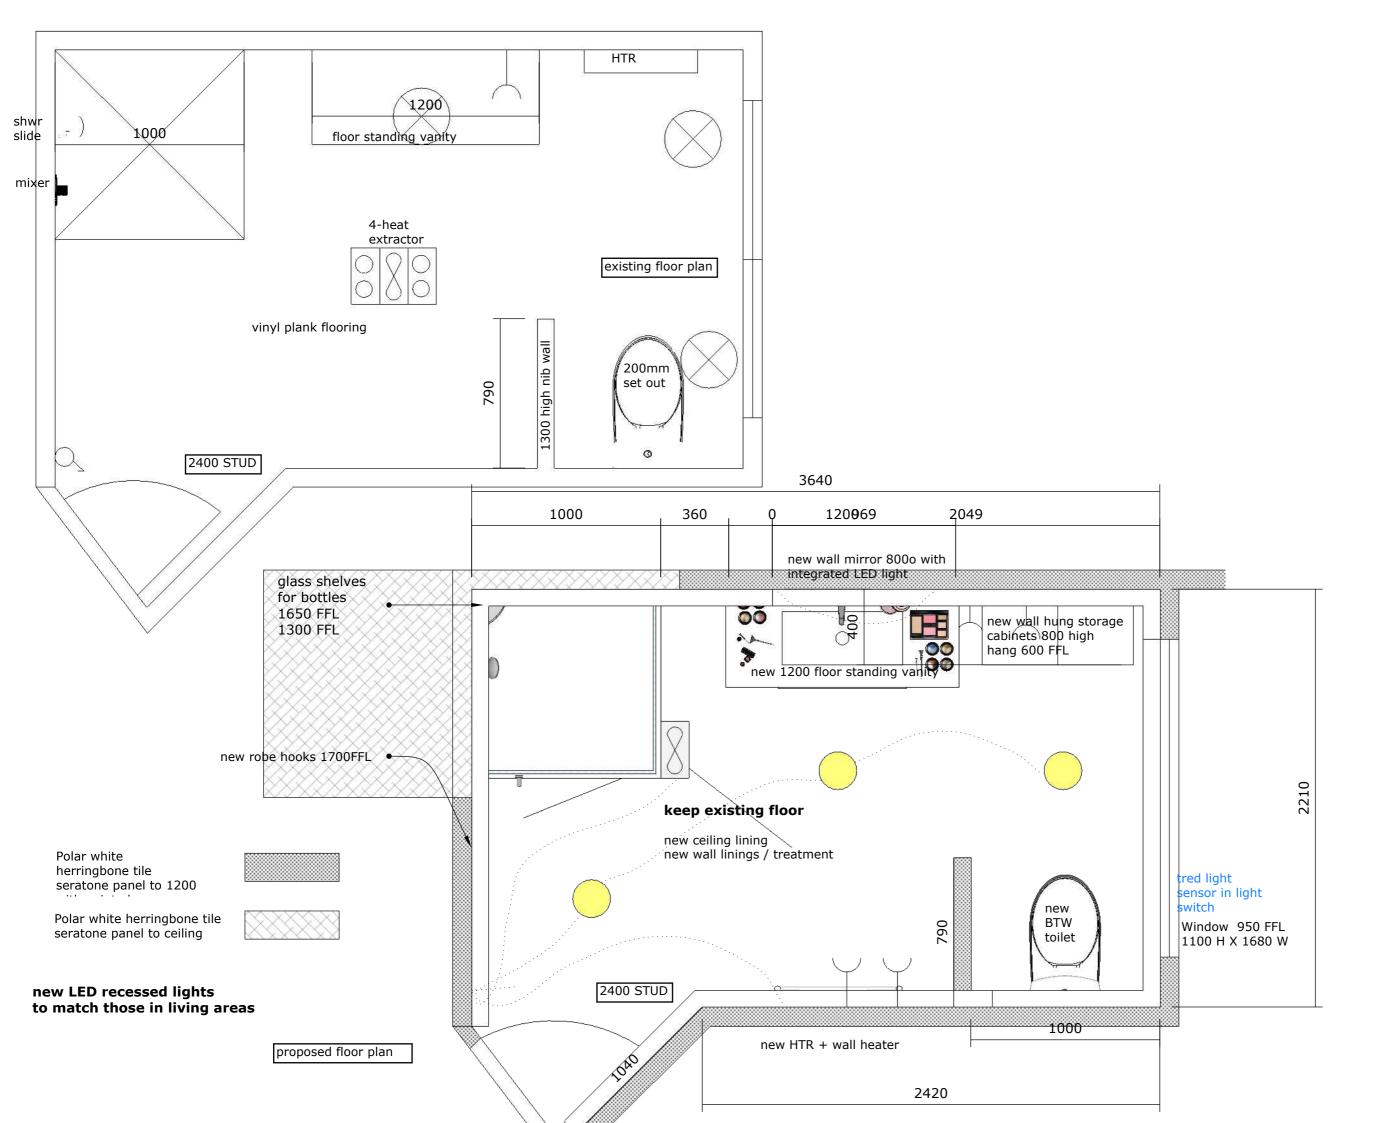

Site measurements should be done before work commences to verify plan dimensions. Variations should be discussed with designer

PROJECT Bathroom renovation

SCALE 1-20 @ A3

Site measurements should be done before work commences to verify plan dimensions. Variations should be discussed with designer

PROJECT Bathroom renovation

SCALE 1-20 @ A3

**Ensuite HTR 800 wide** note height from from and heater above