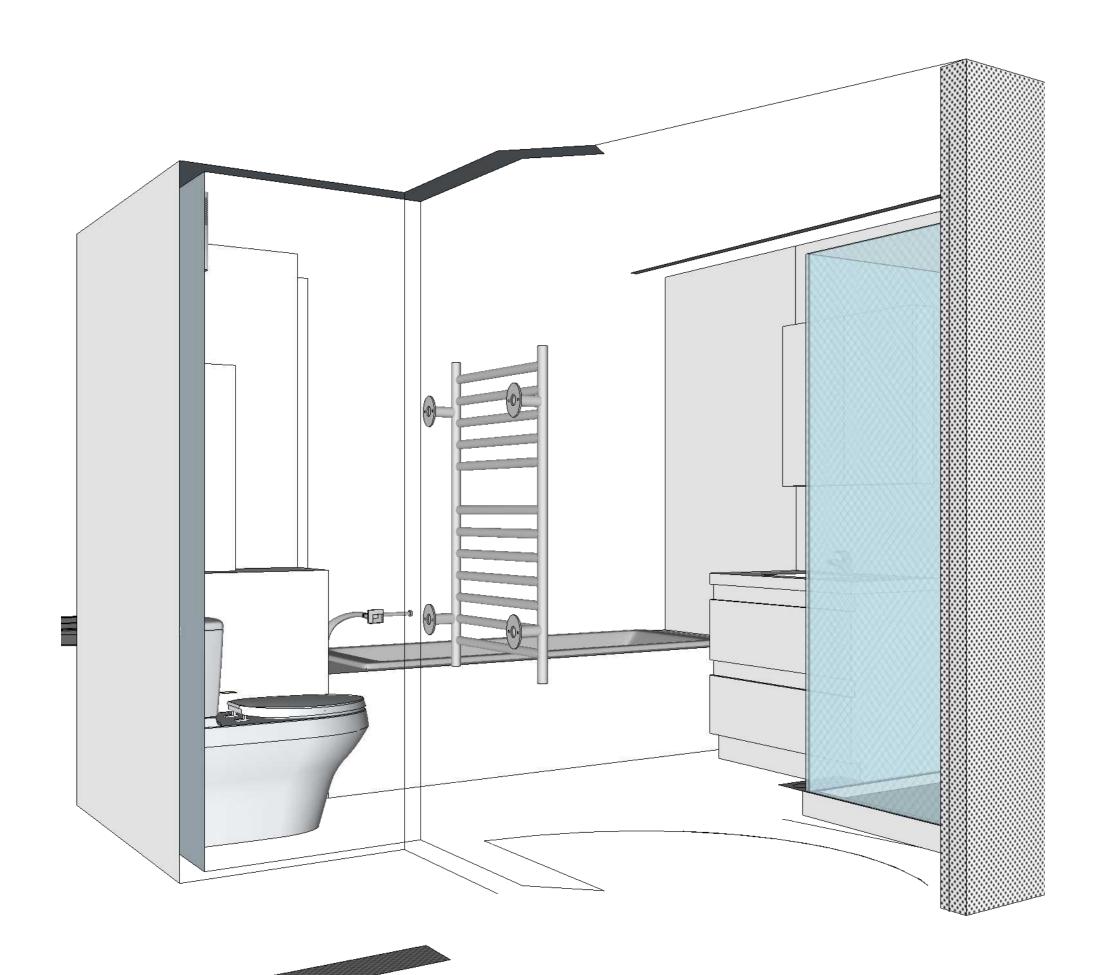

# **Upstairs bath HTR 600 wide** note height from from and heater above

AQUAPANEL sheet join ◆ PROJECT Bathroom renovation SCALE 1-20 @ A3 mirror cabinet shower side ~1900 FFL 1100 ctr **CONFIRMED** 900 ctr glass shelves for bottles 1650 FFL 1300 FFL Note shower slide **Hangrone Caroma** 