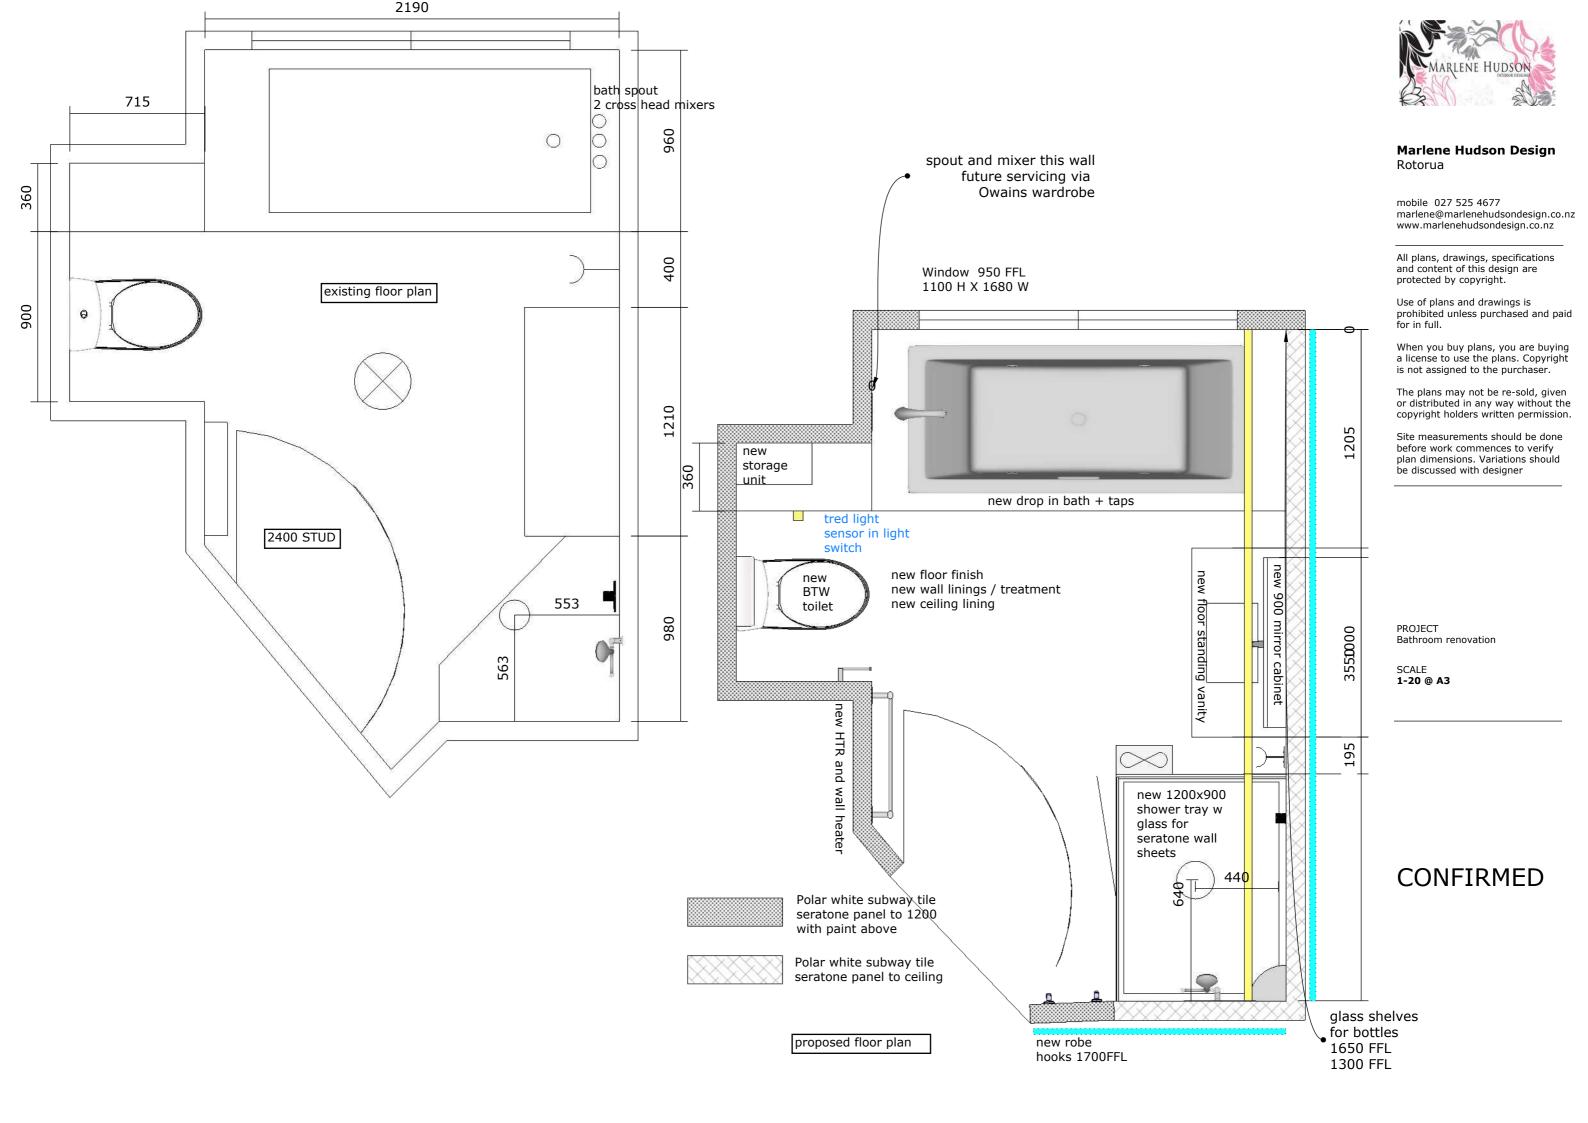

Site measurements should be done before work commences to verify plan dimensions. Variations should be discussed with designer

PROJECT Bathroom renovation

SCALE 1-20 @ A3