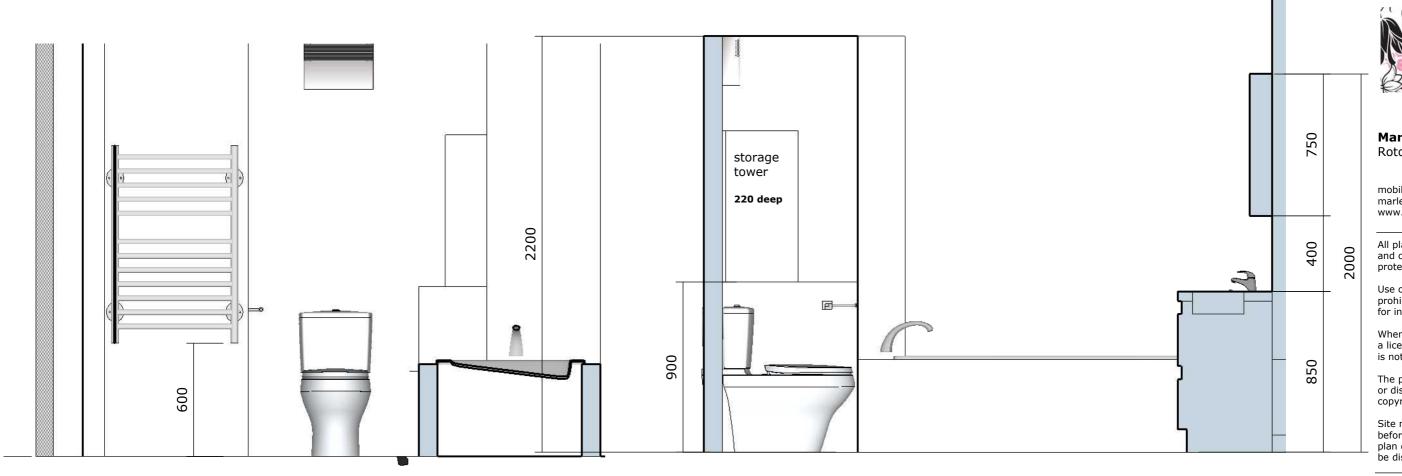

Site measurements should be done before work commences to verify plan dimensions. Variations should be discussed with designer

PROJECT Bathroom renovation

SCALE 1-20 @ A3

**Ensuite HTR 800 wide** note height from from and heater above

#### Marlene Hudson Design Rotorua

mobile 027 525 4677 marlene@marlenehudsondesign.co.nz www.marlenehudsondesign.co.nz

All plans, drawings, specifications and content of this design are protected by copyright.

Use of plans and drawings is prohibited unless purchased and paid for in full.

When you buy plans, you are buying a license to use the plans. Copyright is not assigned to the purchaser.

The plans may not be re-sold, given or distributed in any way without the copyright holders written permission.

Site measurements should be done before work commences to verify plan dimensions. Variations should be discussed with designer

PROJECT Bathroom renovation

SCALE 1-20 @ A3