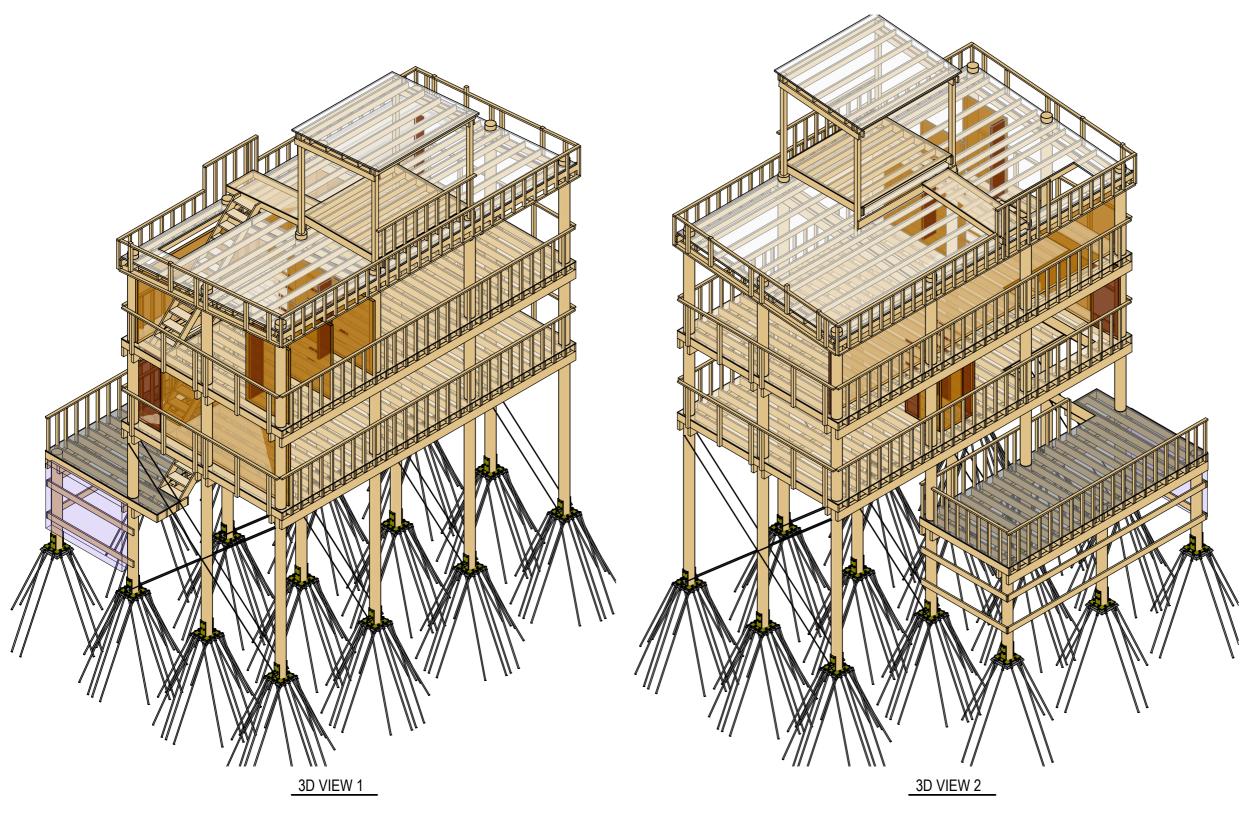

## FIJI SURF TOWER

3D VIEW

| rawn    | JKT  | Scale    | (at A3) |
|---------|------|----------|---------|
| esigned | ATOM |          |         |
| ob. No. |      | Drg. No. | Rev     |
| 3071    |      | S0.01    | В       |
|         |      |          |         |