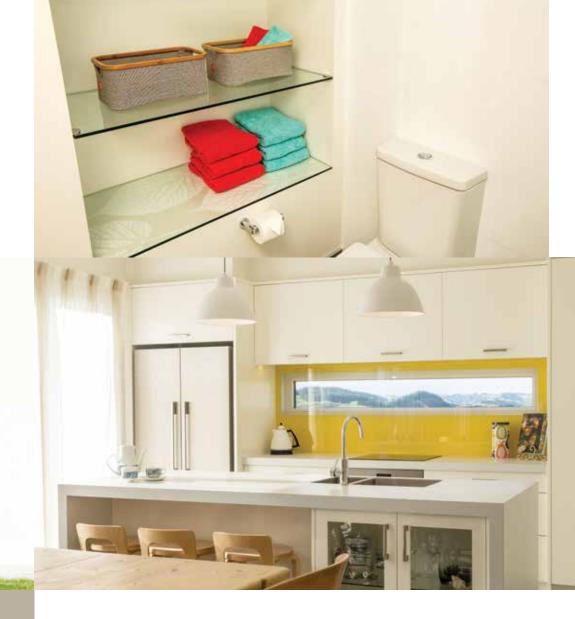

#### **Built to last**

From beautiful natural exterior claddings to internal finishes, every component of eHaus is chosen to excel in longevity. All buildings must last at least 50 years by law, but we want our houses to last for generations. Every one of our building components is selected for its ability to endure what are often harsh environments – letting you breath a sigh of relief knowing your investment will stand the test of time.

### Less maintenance – more living

While your neighbours are making repairs on the weekends, you're making the most of your day. eHaus is built to require less maintenance right from the start. Work with our designers to select naturally preserved timber or stone for a durable facade. Get high thermal performance that you'll never have to replace with eHaus aluminium clad German timber joinery or our New Zealand made unplasticised PVC or thermally broken aluminium joinery. From the beginning your eHaus is designed for maximum performance, less maintenance and less hassle.