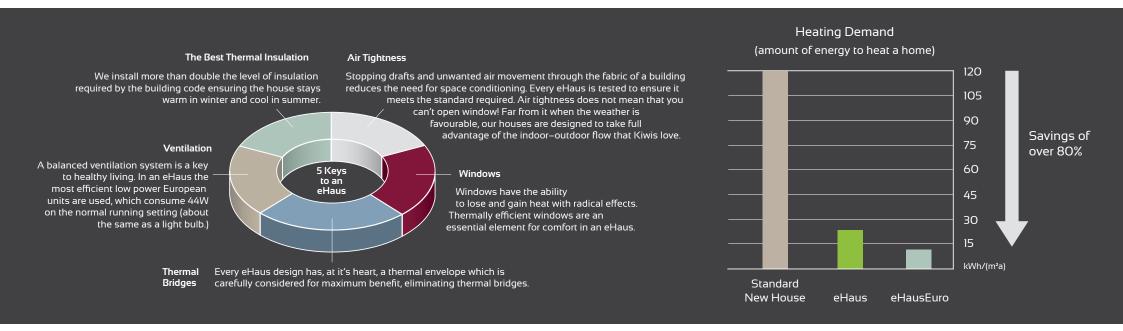

At eHaus we believe that it's our collective responsibility to take care of the environment without sacrificing the comforts of your family's everyday life. That's why we work one-on-one with you to design and build your eHaus, creating a home that consumes 75-90% less heating energy while providing healthier and more comfortable living spaces.

# eHaus works hard, so you can breathe easy

Not only does eHaus need virtually no heat to stay warm, it is optimised to capture any heat energy that is trying to escape. With energy recovery built right in, you can go about your day knowing the eHaus ventilation system is silently capturing and reusing 84% of the heat that would otherwise be wasted.

# High performers in every detail

- Capturing the natural light and heat from the sun comes down to the position and design of the house coupled with the number of windows. Too many in the wrong place and you may be living in an oven or at best, wearing sunglasses inside! Every eHaus uses a formula to calculate the impact of windows in your living environment.
- The beauty of an eHaus is that a huge proportion of the heat generated in the home and by the sun stays in the home rather than leaking out. This fits with the description of the best form of Energy Efficiency – 'getting better performance with
- less energy' compared to a standard New Zealand built home. No matter the climate or geographical region, a PassiveHaus stays at a comfortable temperature year round with minimal energy input. These homes make efficient use of the sun, internal heat sources and heat recovery so that conventional heating systems are rendered unnecessary throughout the coldest winters.
- Every item that consumes energy in the home is selected for the best performance, whilst using the least power.