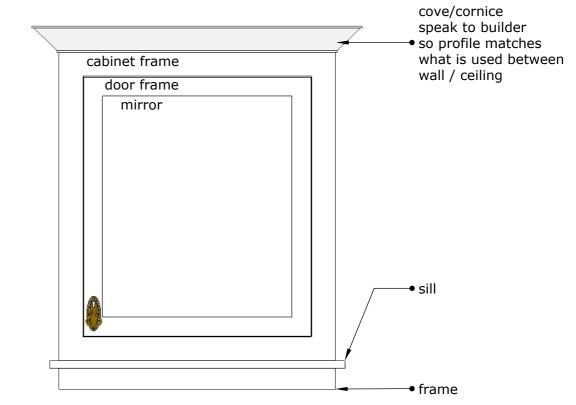

### 3 medicine cabinets are needed

- 2 for ensuite
- 1 for main bathroom

2 pot lacquer paint finish - semi gloss - colour TBC soft close hinges 135degree solid backing to allow fixing to wall 3 glass shelves inside each cabinet with adjustable height PC sum for handle \$15 each

overall cabinet dimensions for main bathroom 1 x 120 deep x 890 high plus cove x 780 wide

overall cabinet dimensions for ensuite 2 x 120 deep x 890 high plus cove x 650 wide