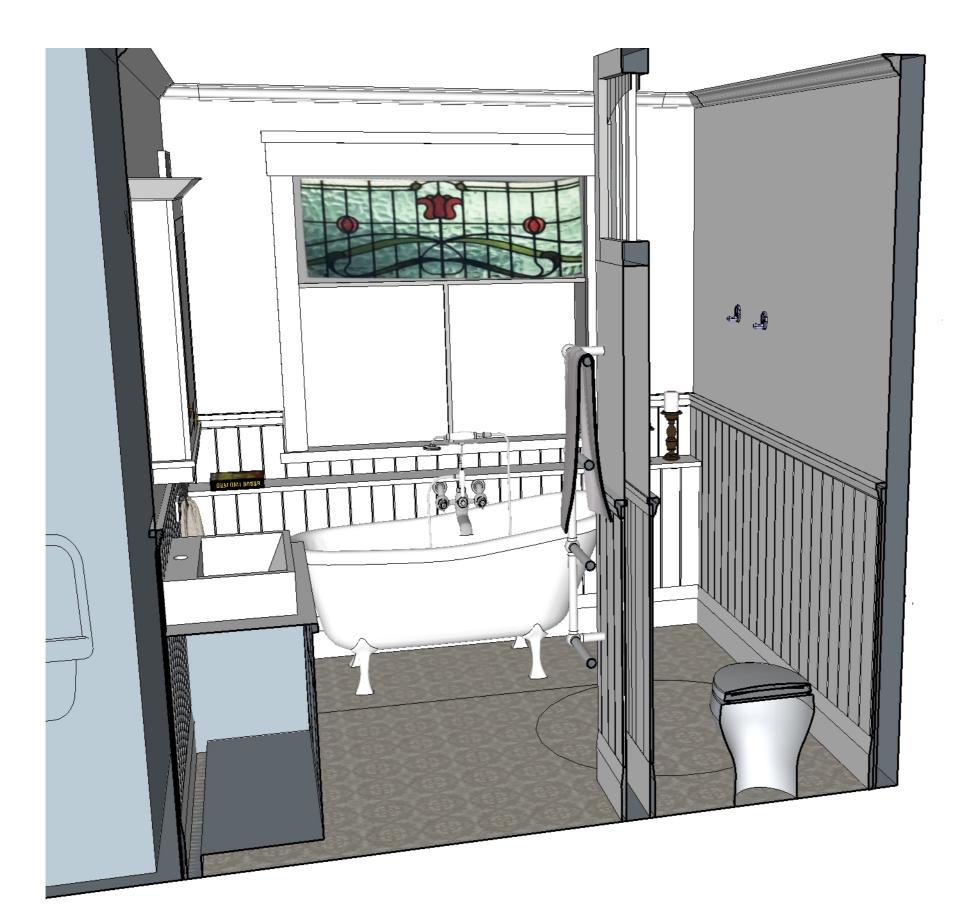

**ENSUITE** 

mobile 027 525 4677 marlene@marlenehudsondesign.co.nz www.marlenehudsondesign.co.nz

All plans, drawings, specifications and content of this design are protected by copyright.

Use of plans and drawings is prohibited unless purchased and paid for in full.

Site measurements should be done before work commences to verify plan dimensions. Variations should be discussed with designer

ISSUE Created: July 31, 2019 Modified: October 9, 2023

PROJECT new build

chamfer angle cut 45 where dado butts to window / door frame