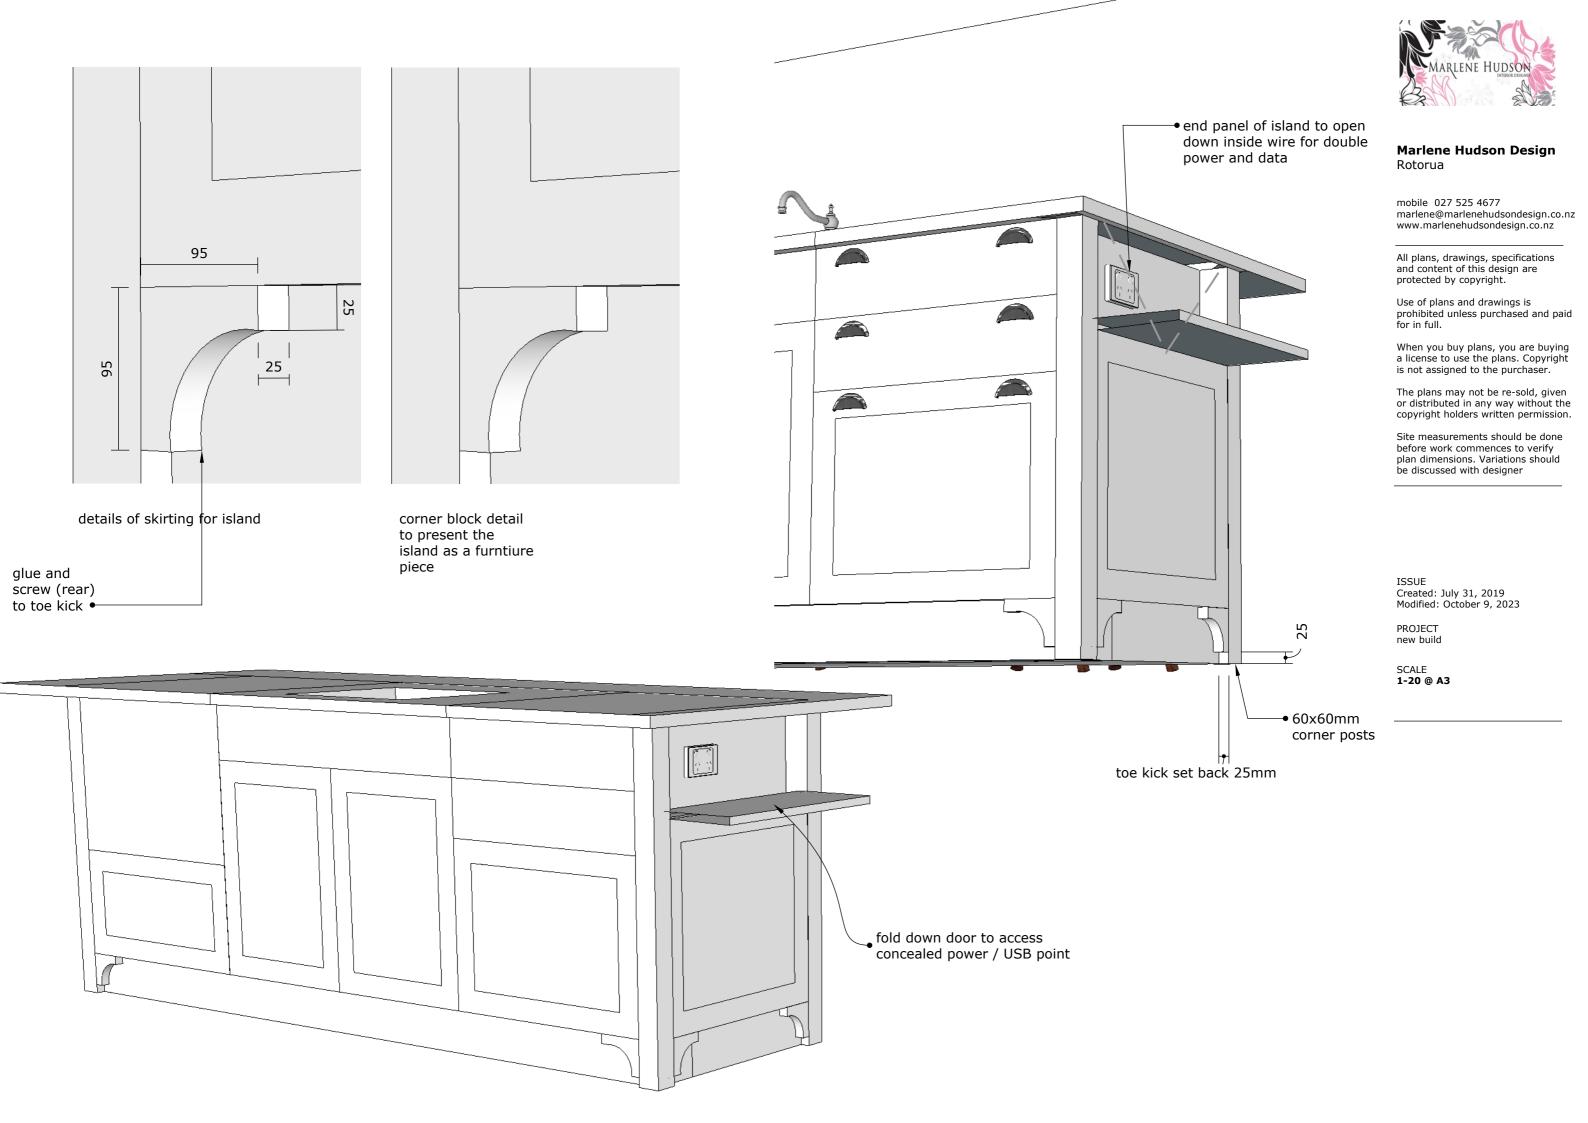

Created: July 31, 2019 Modified: October 9, 2023

PROJECT new build

section of pottery / display unit

mobile 027 525 4677 marlene@marlenehudsondesign.co.nz www.marlenehudsondesign.co.nz

All plans, drawings, specifications and content of this design are protected by copyright.

Site measurements should be done before work commences to verify plan dimensions. Variations should be discussed with designer

ISSUE

Created: July 31, 2019 Modified: October 9, 2023

PROJECT new build

sink side of kitchen island

client to supply plastic liner and hardware for pull down sink front ex Canada