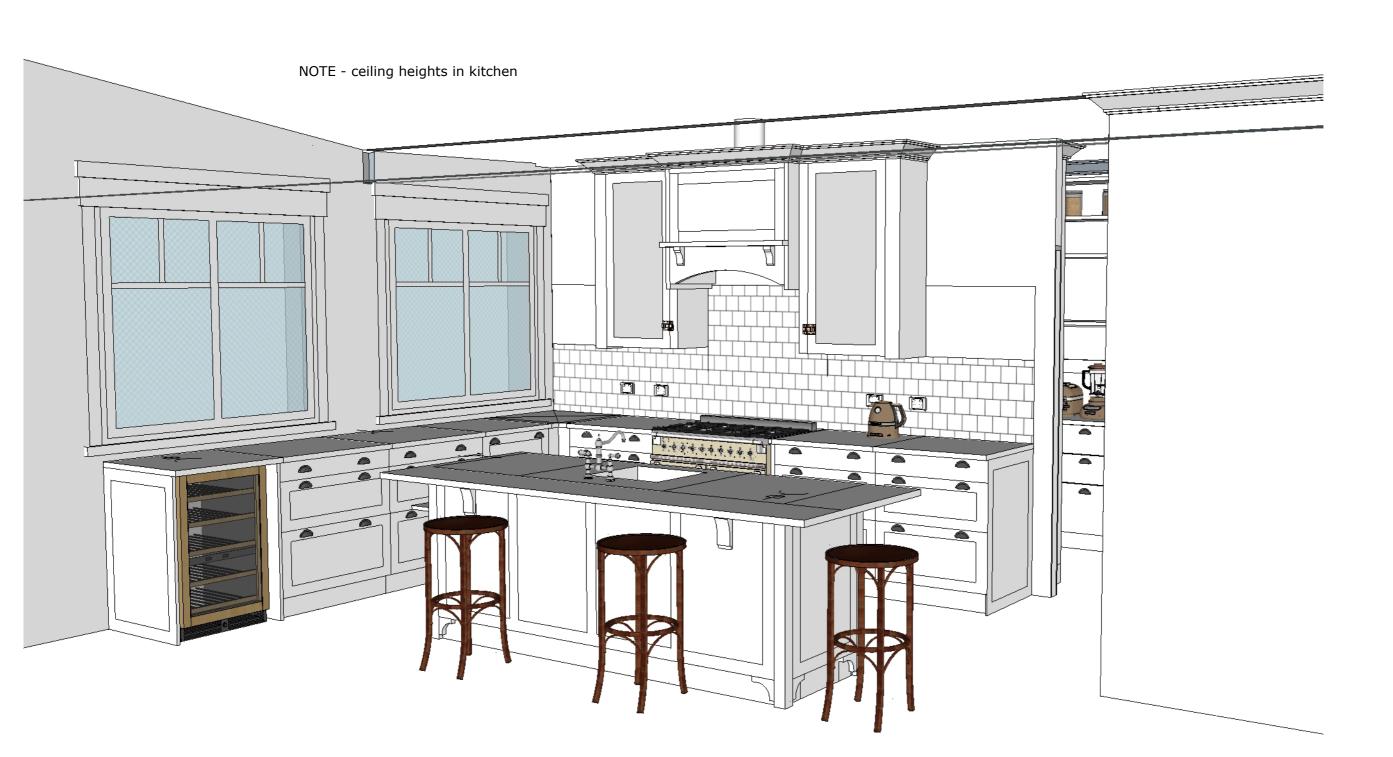

## NOTE - ceiling heights in kitchen placemats phone book 30 280 wine glasses highball glasses plastics large oven trays 910 BBQ tools alcohol serving bowls tea towel rail on door rubbish drawers detergents on waterfall shelf 370 370 wine wine fridge dishwasher 610 699 80 80 50 761 761 610 610 client to supply plastic 50 liner and hardware for pull down sink front ex Canada dividers inside large oven trays drawer