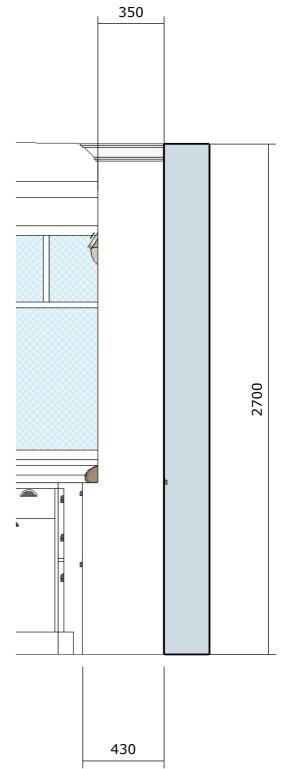

ISSUE Created: July 31, 2019 Modified: October 9, 2023

PROJECT new build

## NOTE - ceiling heights in kitchen placemats phone book 30 280 wine glasses highball glasses plastics large oven trays 910 BBQ tools alcohol serving bowls tea towel rail on door rubbish drawers detergents on waterfall shelf 370 370 wine wine fridge dishwasher 610 699 80 80 50 761 761 610 610 client to supply plastic 50 liner and hardware for pull down sink front ex Canada dividers inside large oven trays drawer