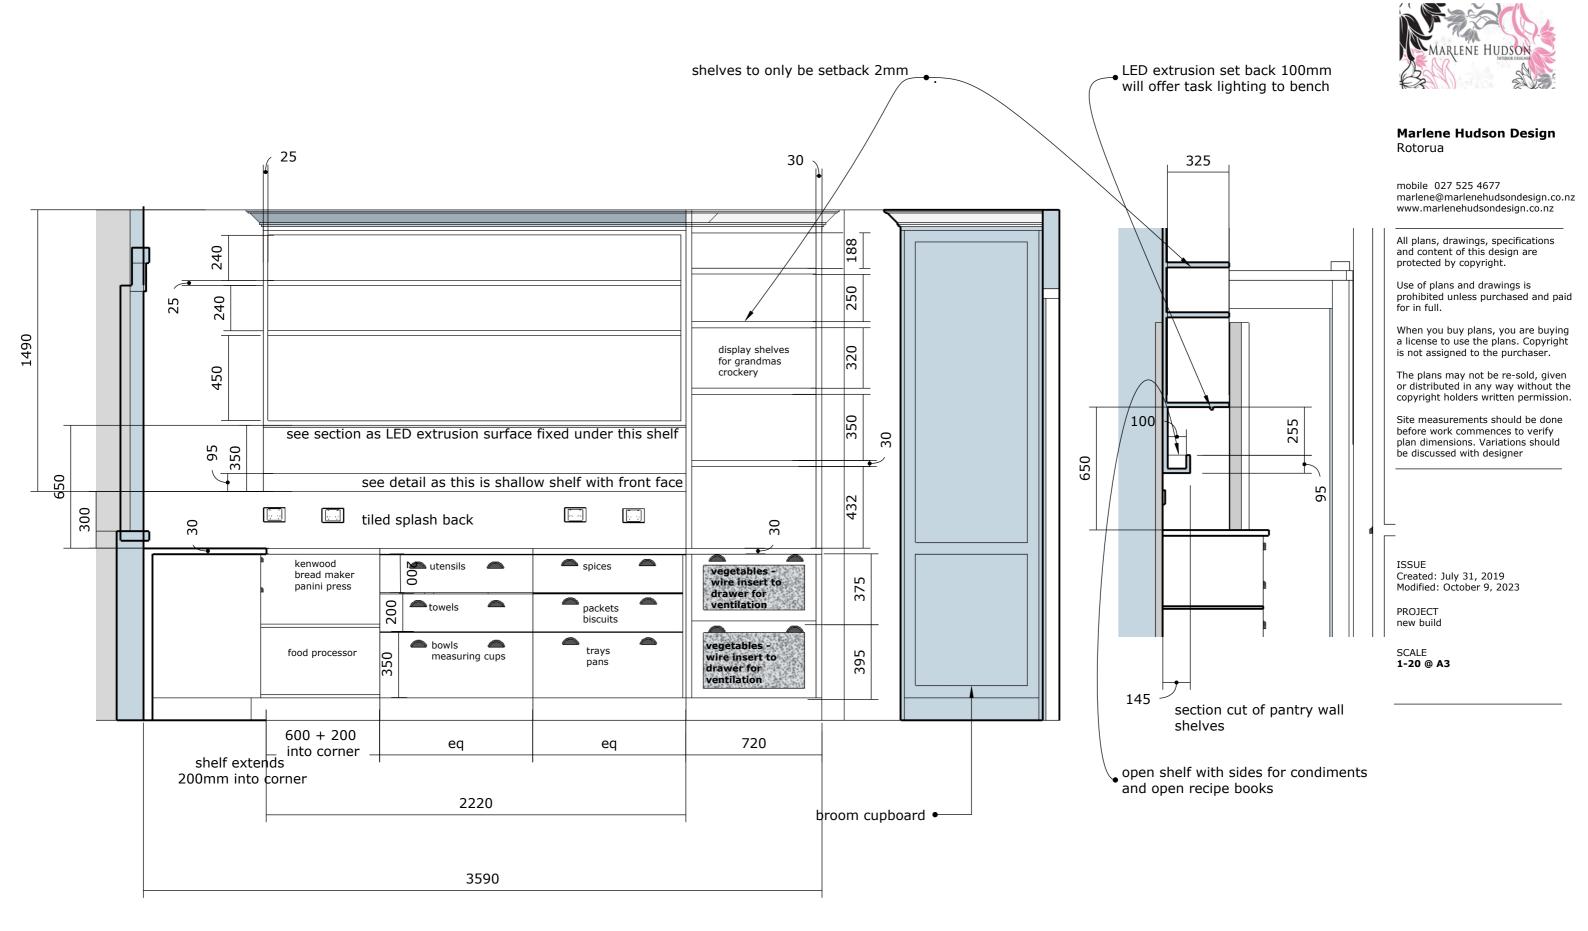

## NOTE - ceiling heights in kitchen placemats phone book 30 280 wine glasses highball glasses plastics large oven trays 910 BBQ tools alcohol serving bowls tea towel rail on door rubbish drawers detergents on waterfall shelf 370 370 wine wine fridge dishwasher 610 699 80 80 50 761 761 610 610 client to supply plastic 50 liner and hardware for pull down sink front ex Canada dividers inside large oven trays drawer

inserts to display cabinets each side of range

Site measurements should be done before work commences to verify plan dimensions. Variations should be discussed with designer

ISSUE Created: July 31, 2019 Modified: October 9, 2023

PROJECT new build

section of display cabinet in pantry with drawers below

front view of grandmas cabinet

section of grandmas cabinet

mobile 027 525 4677 marlene@marlenehudsondesign.co.nz www.marlenehudsondesign.co.nz

All plans, drawings, specifications and content of this design are protected by copyright.