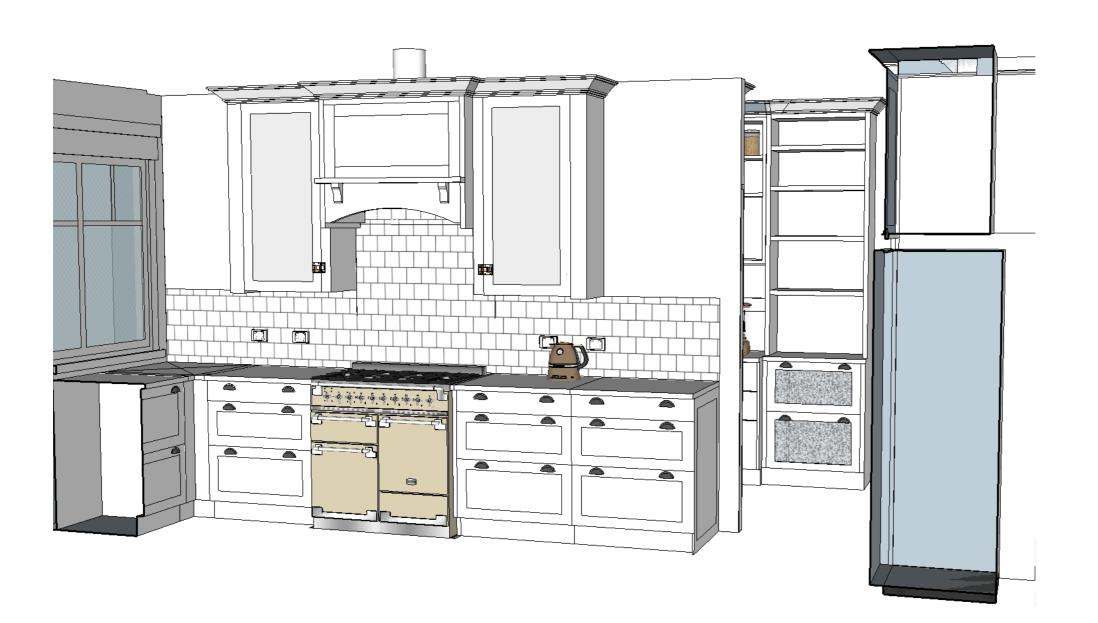

Site measurements should be done before work commences to verify plan dimensions. Variations should be discussed with designer

ISSUE

Created: July 31, 2019 Modified: October 9, 2023

PROJECT new build

broad reed glass - vertical orientation -

inserts to display cabinets each side of range