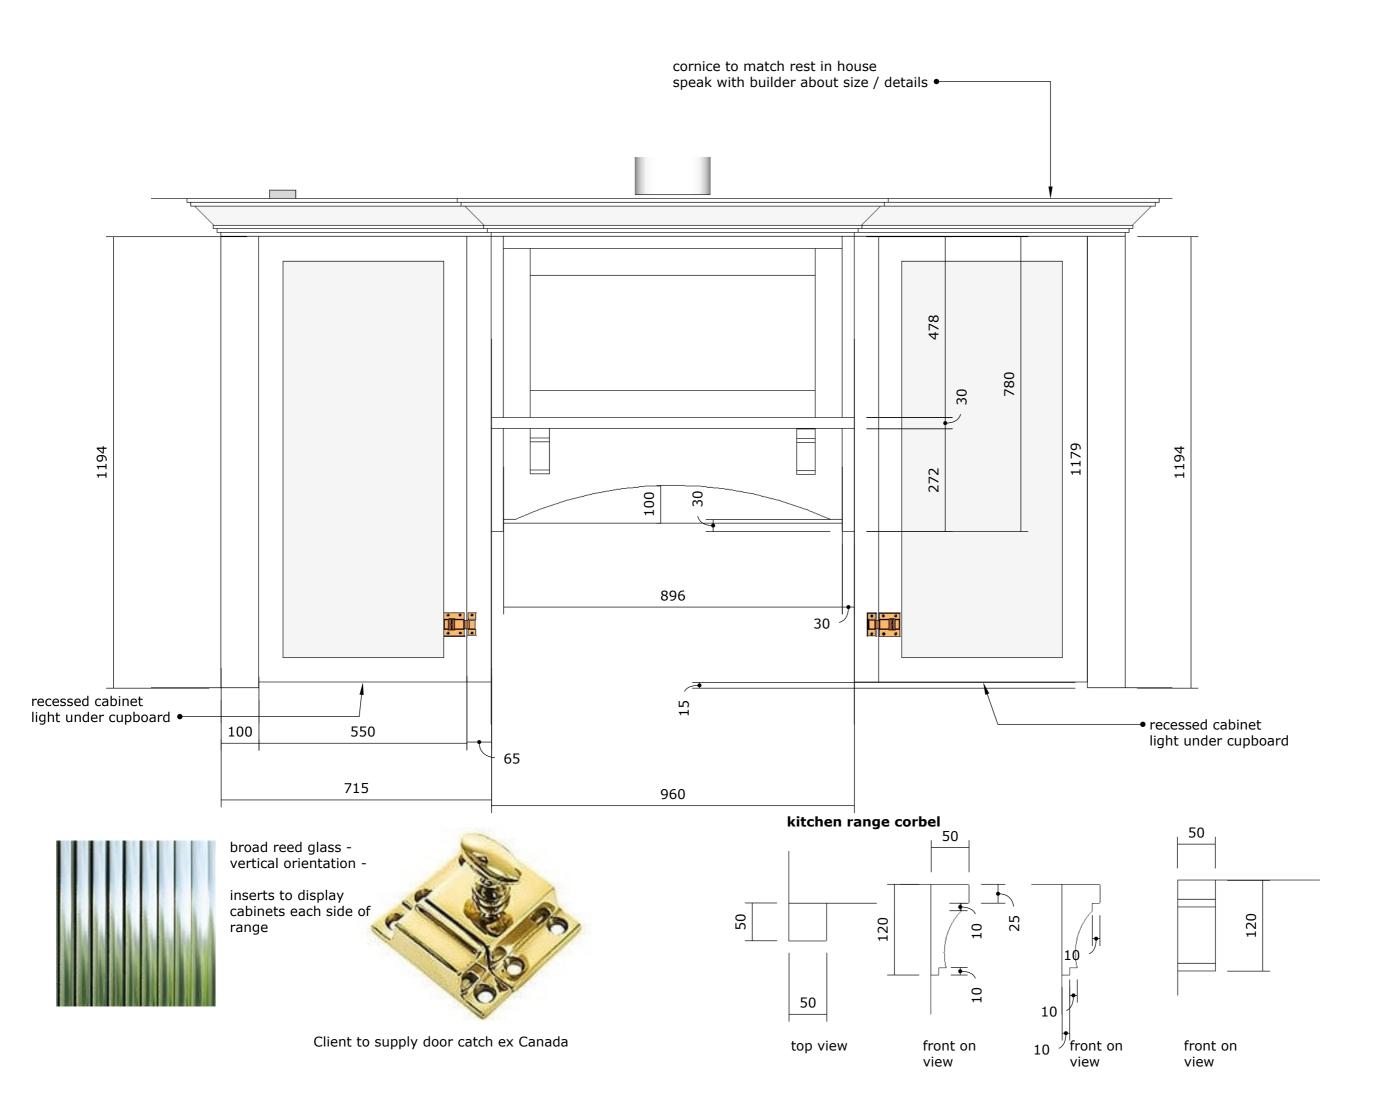

Site measurements should be done before work commences to verify plan dimensions. Variations should be discussed with designer

ISSUE

Created: July 31, 2019 Modified: October 9, 2023

PROJECT new build

broad reed glass - vertical orientation -

inserts to display cabinets each side of range

Site measurements should be done before work commences to verify plan dimensions. Variations should be discussed with designer

ISSUE

Created: July 31, 2019 Modified: October 9, 2023

PROJECT new build

SCALE 1-20 @ A3

Client to supply door catch ex Canada

mobile 027 525 4677 marlene@marlenehudsondesign.co.nz www.marlenehudsondesign.co.nz

All plans, drawings, specifications and content of this design are protected by copyright.