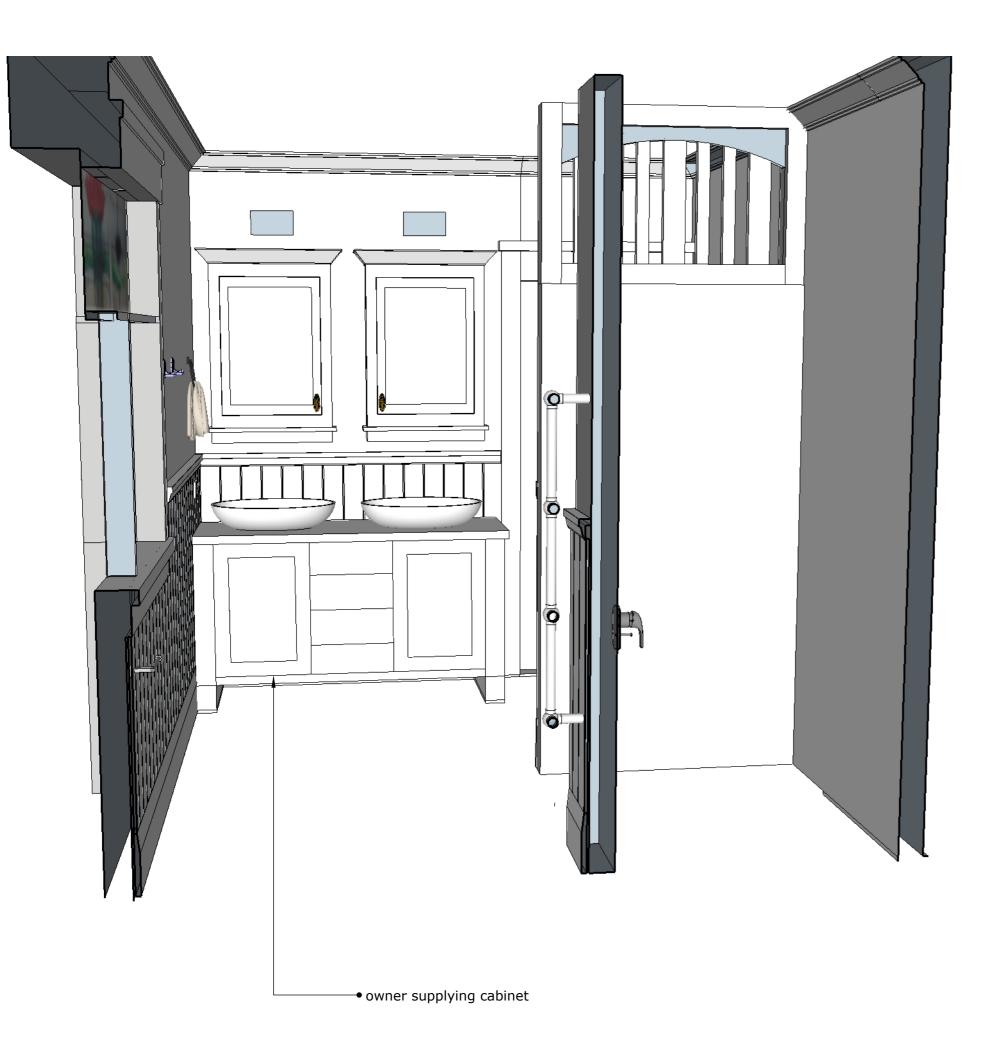

**ENSUITE** 

mobile 027 525 4677 marlene@marlenehudsondesign.co.nz www.marlenehudsondesign.co.nz

All plans, drawings, specifications and content of this design are protected by copyright.

Use of plans and drawings is prohibited unless purchased and paid for in full.

Site measurements should be done before work commences to verify plan dimensions. Variations should be discussed with designer

ISSUE Created: July 31, 2019 Modified: October 9, 2023

PROJECT new build

chamfer angle cut 45 where dado butts to window / door frame