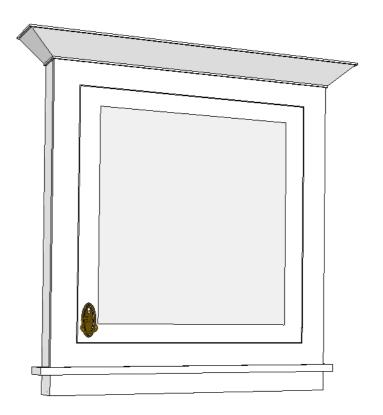

### 3 medicine cabinets are needed

- 2 for ensuite
- 1 for main bathroom

2 pot lacquer paint finish - semi gloss - colour TBC soft close hinges 135degree solid backing to allow fixing to wall 3 glass shelves inside each cabinet with adjustable height PC sum for handle \$15 each

overall cabinet dimensions for main bathroom 1 x 120 deep x 890 high plus cove x 780 wide

overall cabinet dimensions for ensuite 2 x 120 deep x 890 high plus cove x 650 wide