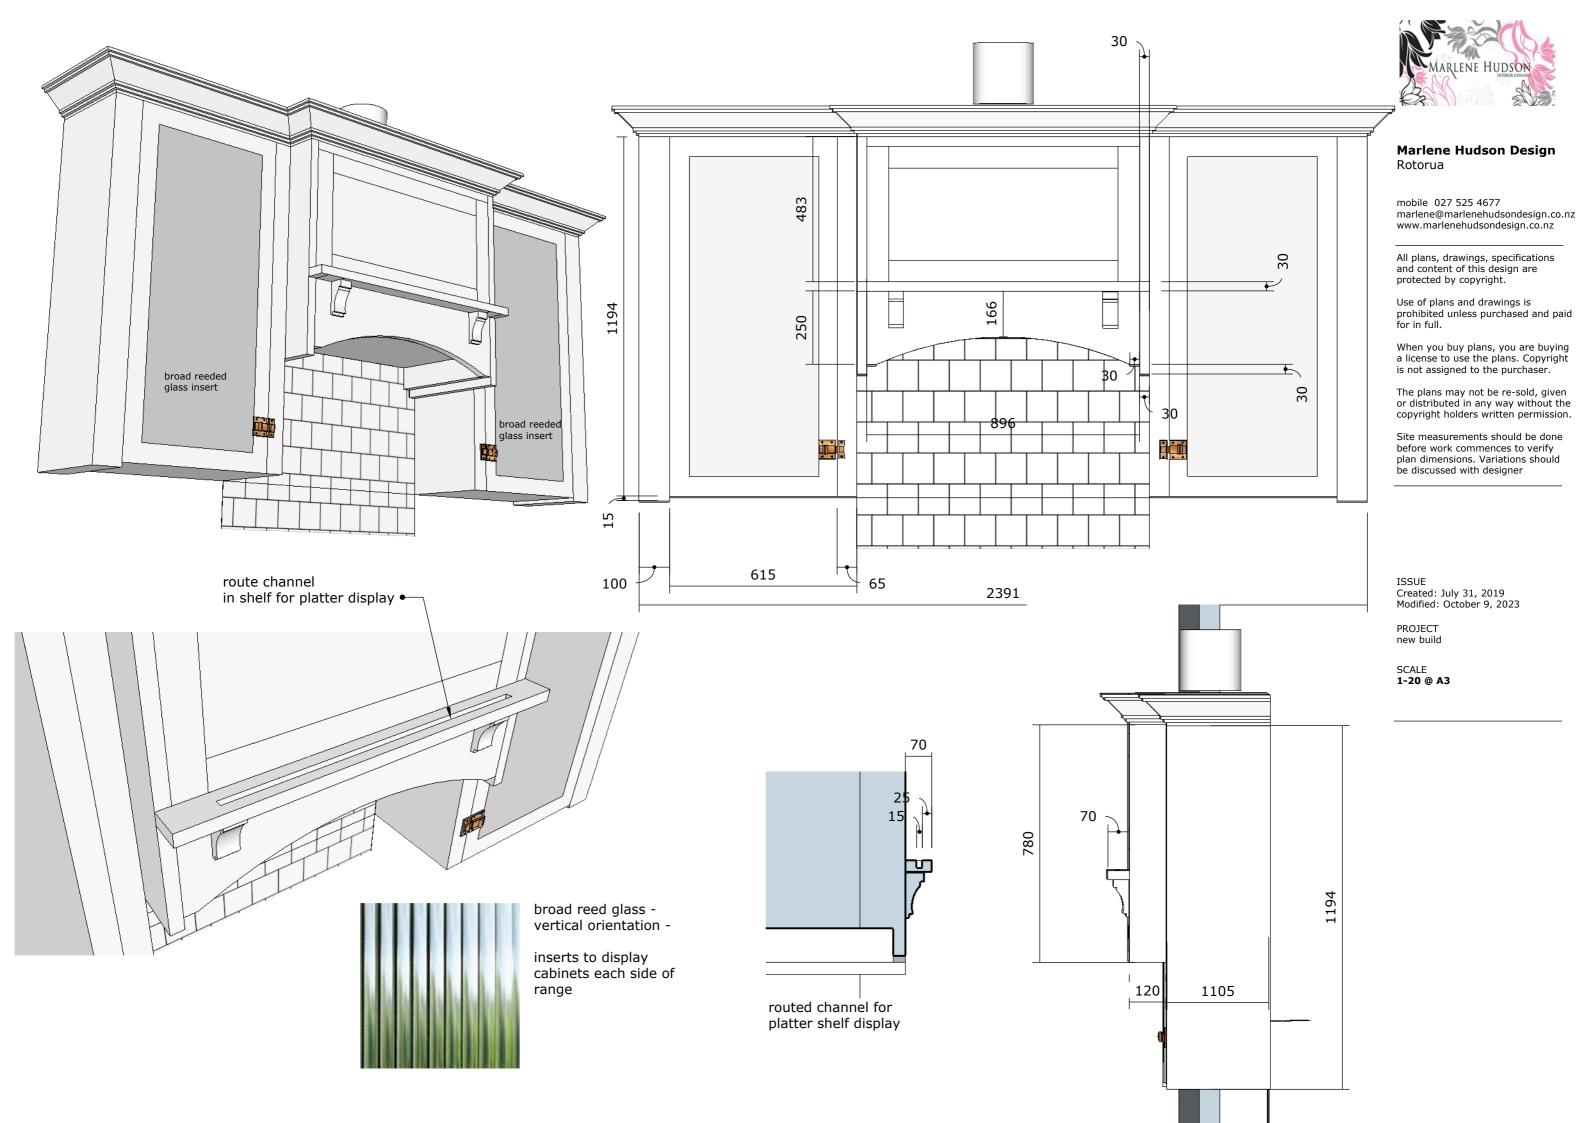

#### Marlene Hudson Design Rotorua

mobile 027 525 4677 marlene@marlenehudsondesign.co.nz www.marlenehudsondesign.co.nz

All plans, drawings, specifications and content of this design are protected by copyright.

Site measurements should be done before work commences to verify plan dimensions. Variations should be discussed with designer

ISSUE

Created: July 31, 2019 Modified: October 9, 2023

PROJECT new build

broad reed glass - vertical orientation -

inserts to display cabinets each side of range