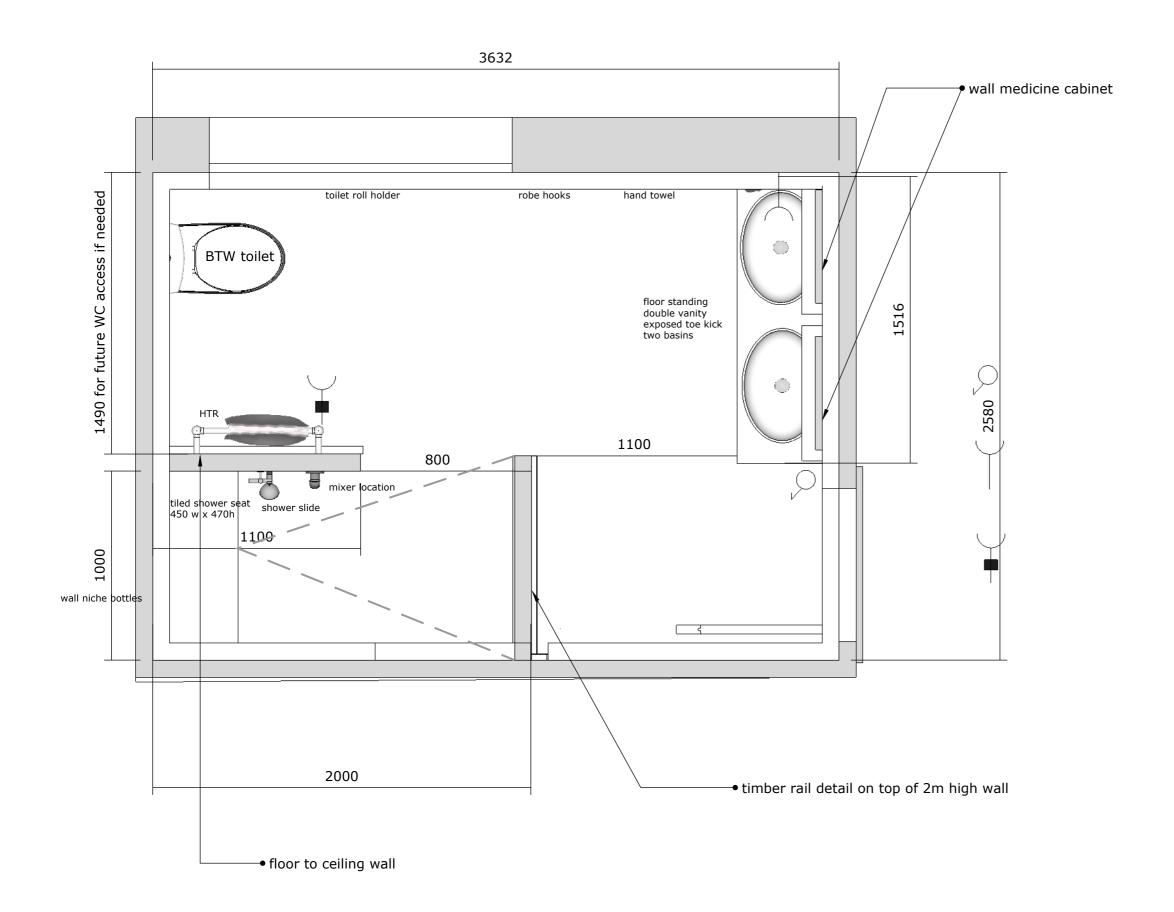

**ENSUITE** 

mobile 027 525 4677 marlene@marlenehudsondesign.co.nz www.marlenehudsondesign.co.nz

All plans, drawings, specifications and content of this design are protected by copyright.

Use of plans and drawings is prohibited unless purchased and paid for in full.

Site measurements should be done before work commences to verify plan dimensions. Variations should be discussed with designer

ISSUE Created: July 31, 2019 Modified: October 9, 2023

PROJECT new build

bathroom shower niches

HTR min 600m FFL for child safety

MARLENE HUI