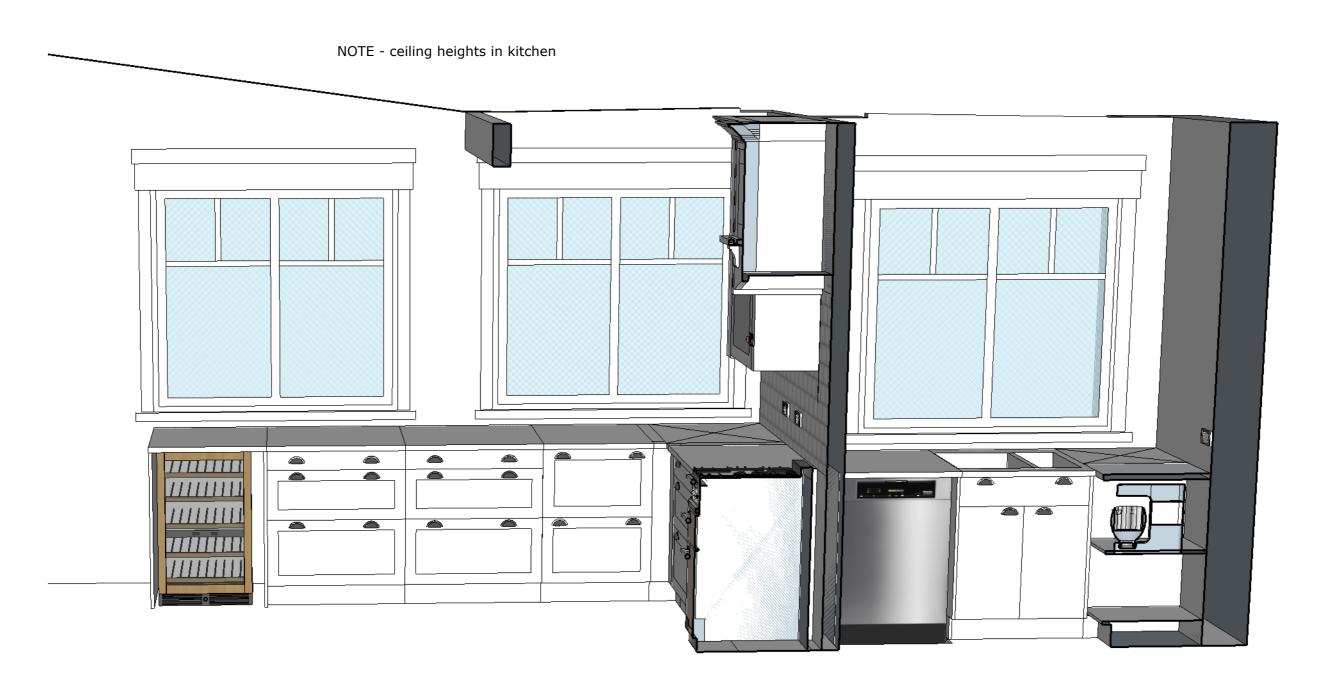

## NOTE - ceiling heights in kitchen placemats phone book 30 280 wine glasses highball glasses plastics large oven trays 910 BBQ tools alcohol serving bowls tea towel rail on door rubbish drawers detergents on waterfall shelf 370 370 wine wine fridge dishwasher 610 699 80 80 50 761 761 610 610 client to supply plastic 50 liner and hardware for pull down sink front ex Canada dividers inside large oven trays drawer