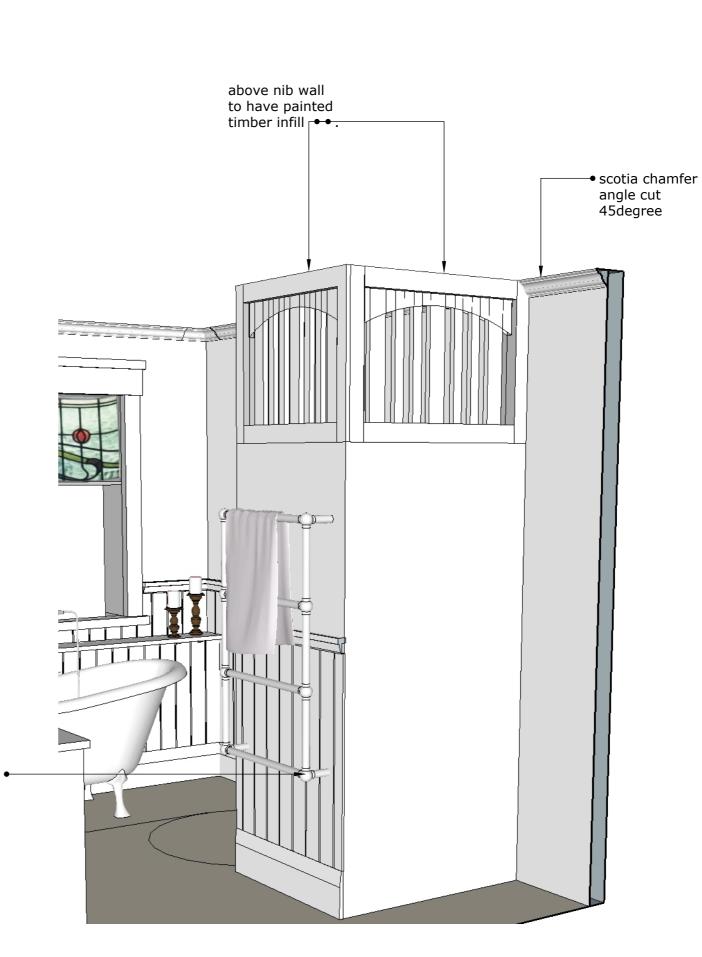

Site measurements should be done before work commences to verify plan dimensions. Variations should be discussed with designer

ISSUE

Created: July 31, 2019 Modified: October 9, 2023

PROJECT new build

chamfer angle cut 45 where dado butts to window / door frame

chamfer angle cut 45 where dado butts to window / door frame