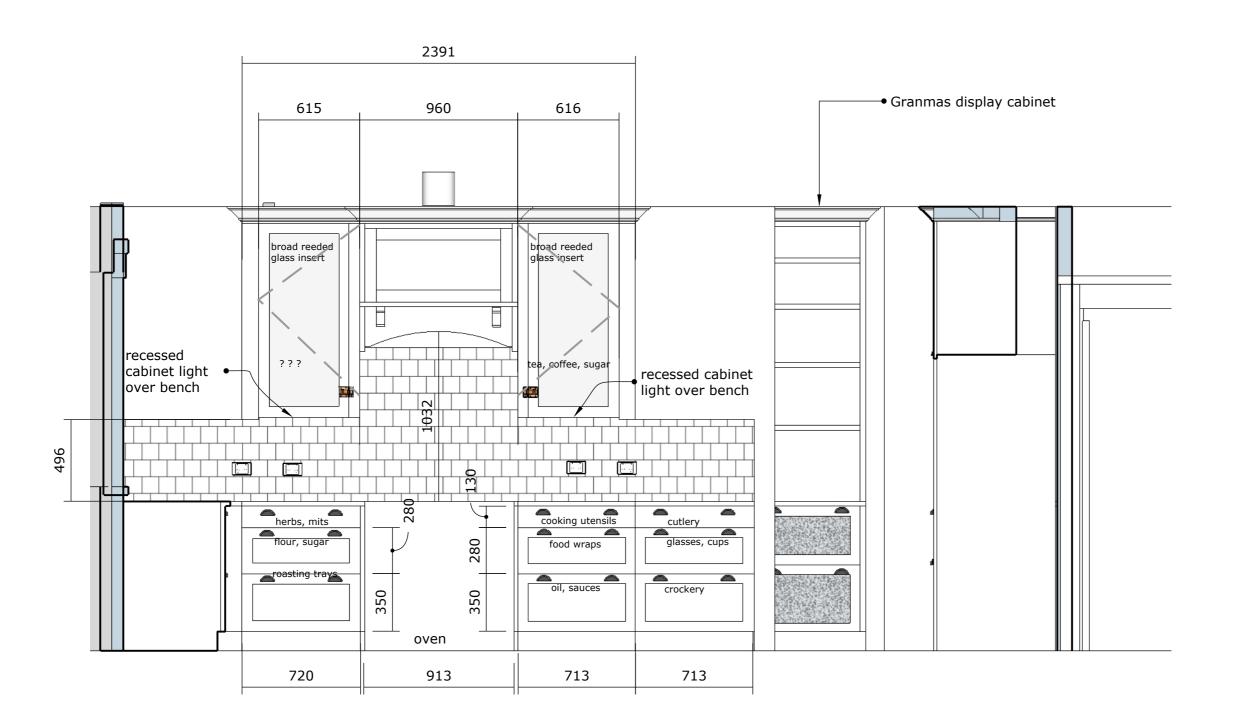

## NOTE - ceiling heights in kitchen placemats phone book 30 280 wine glasses highball glasses plastics large oven trays 910 BBQ tools alcohol serving bowls tea towel rail on door rubbish drawers detergents on waterfall shelf 370 370 wine wine fridge dishwasher 610 699 80 80 50 761 761 610 610 client to supply plastic 50 liner and hardware for pull down sink front ex Canada dividers inside large oven trays drawer