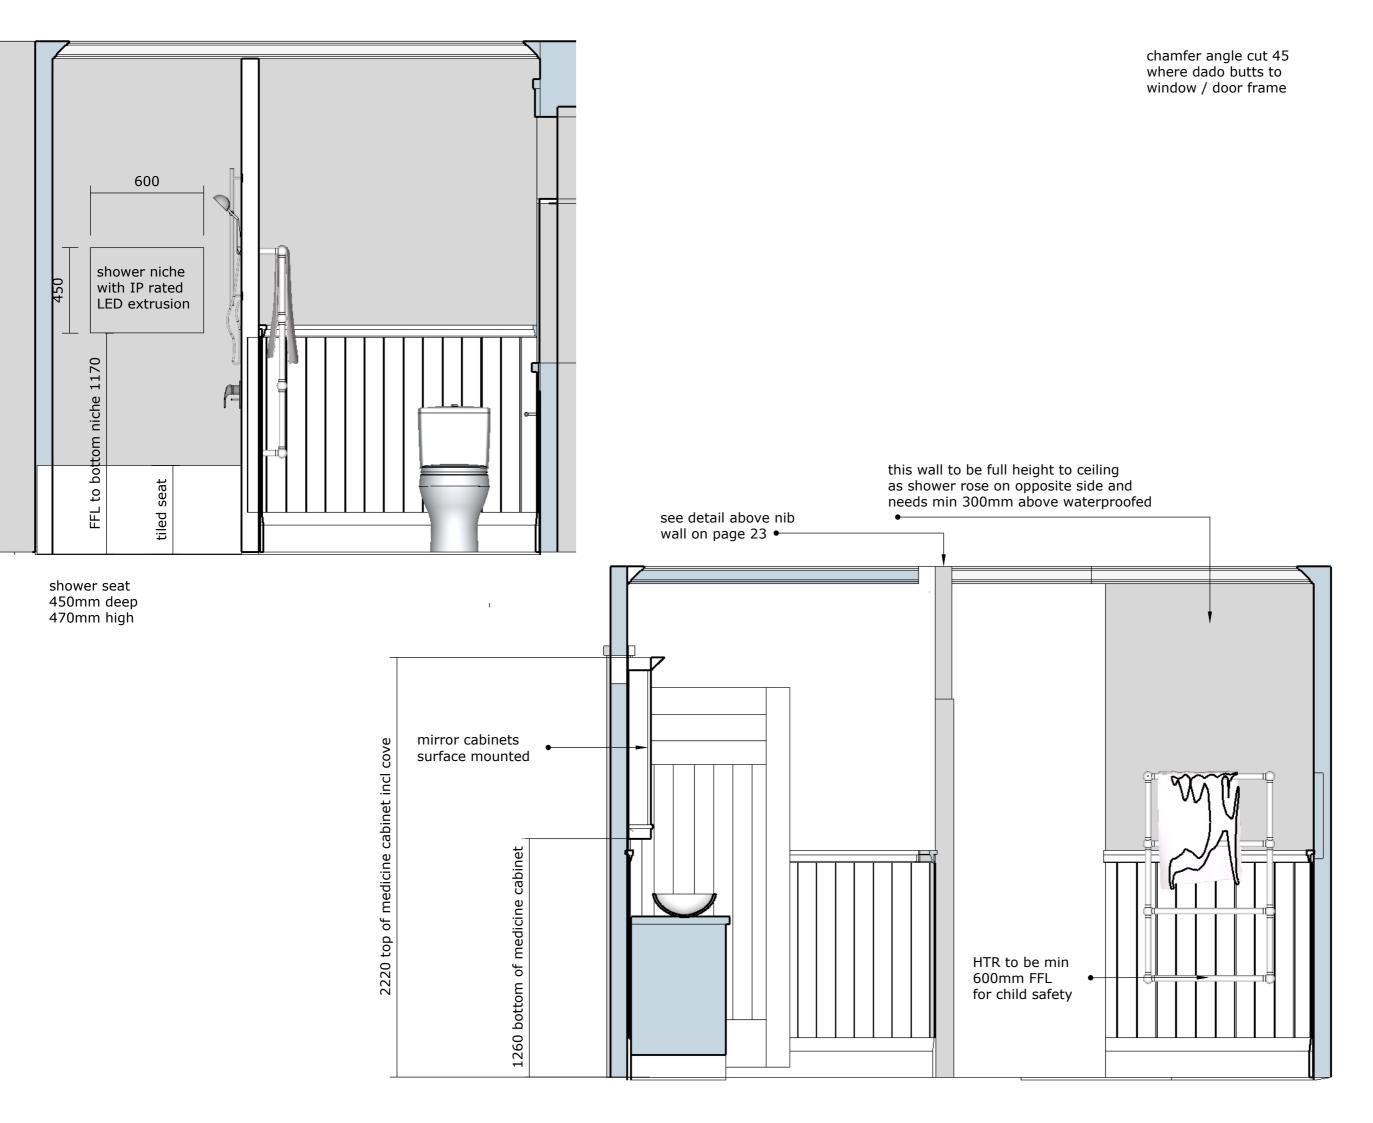

Site measurements should be done before work commences to verify plan dimensions. Variations should be discussed with designer

ISSUE Created: July 31, 2019 Modified: October 9, 2023

PROJECT new build

bathroom shower niches

HTR min 600m FFL for child safety

MARLENE HUI