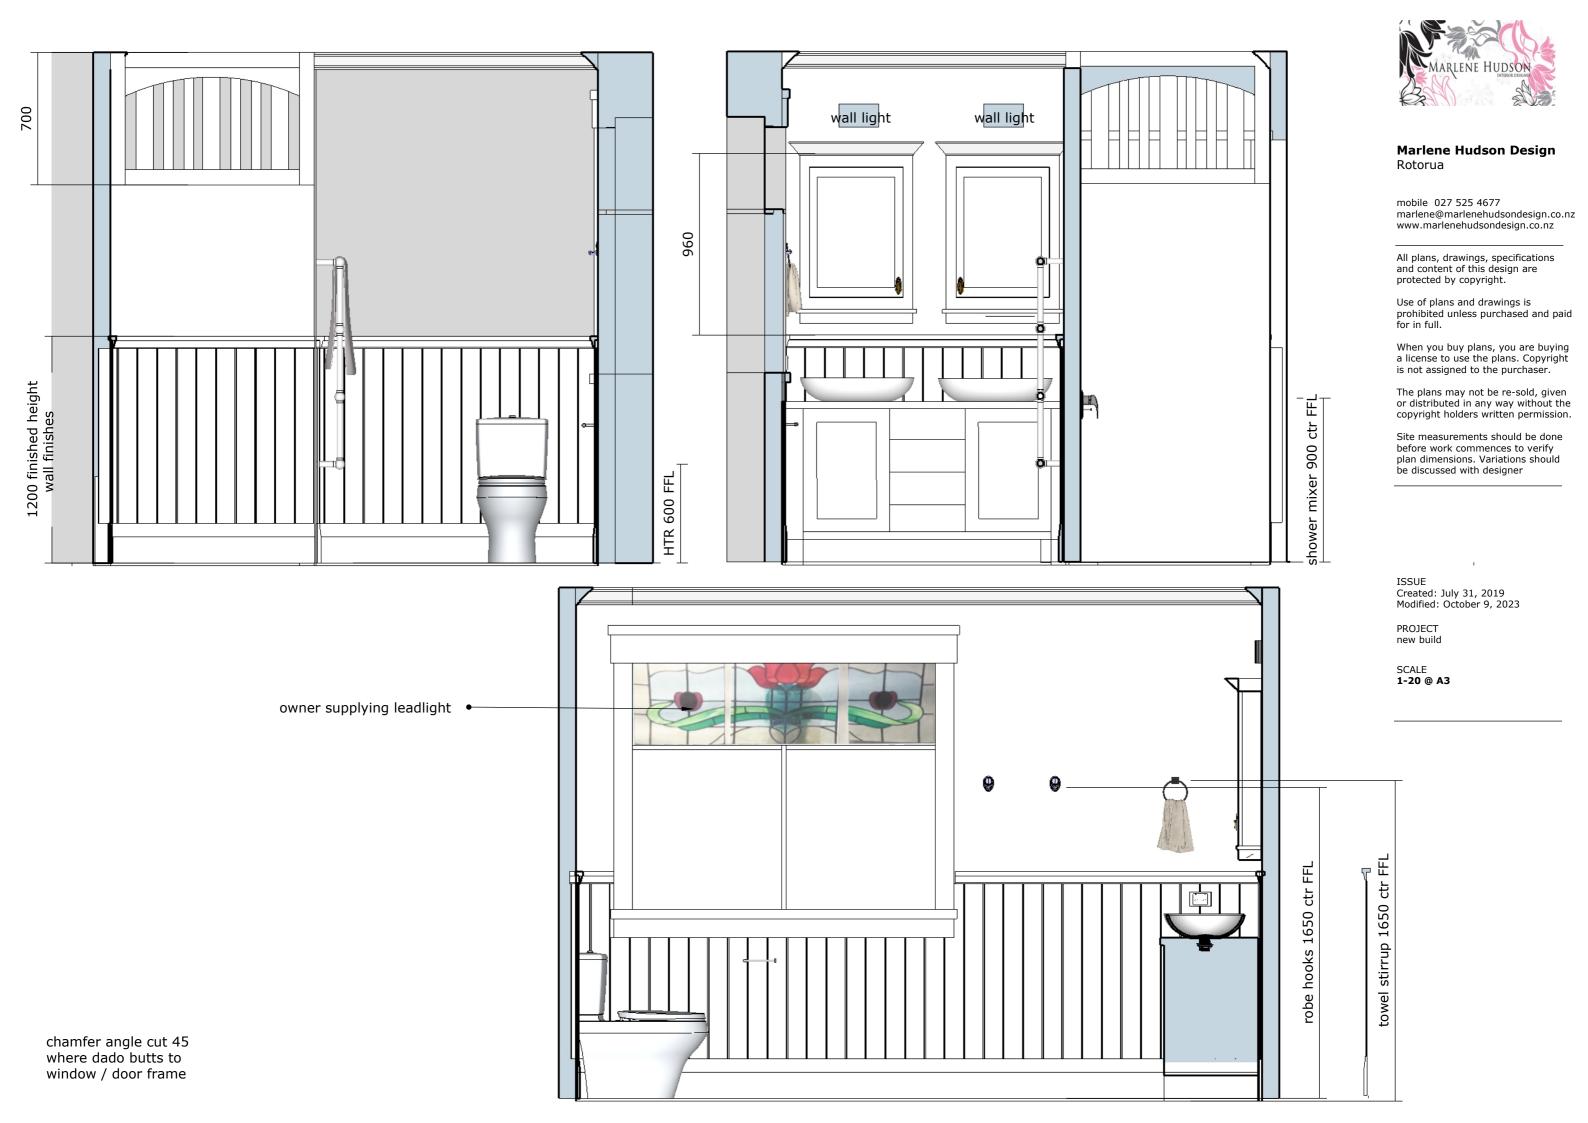

Site measurements should be done before work commences to verify plan dimensions. Variations should be discussed with designer

ISSUE

Created: July 31, 2019 Modified: October 9, 2023

PROJECT new build

chamfer angle cut 45 where dado butts to window / door frame

chamfer angle cut 45 where dado butts to window / door frame