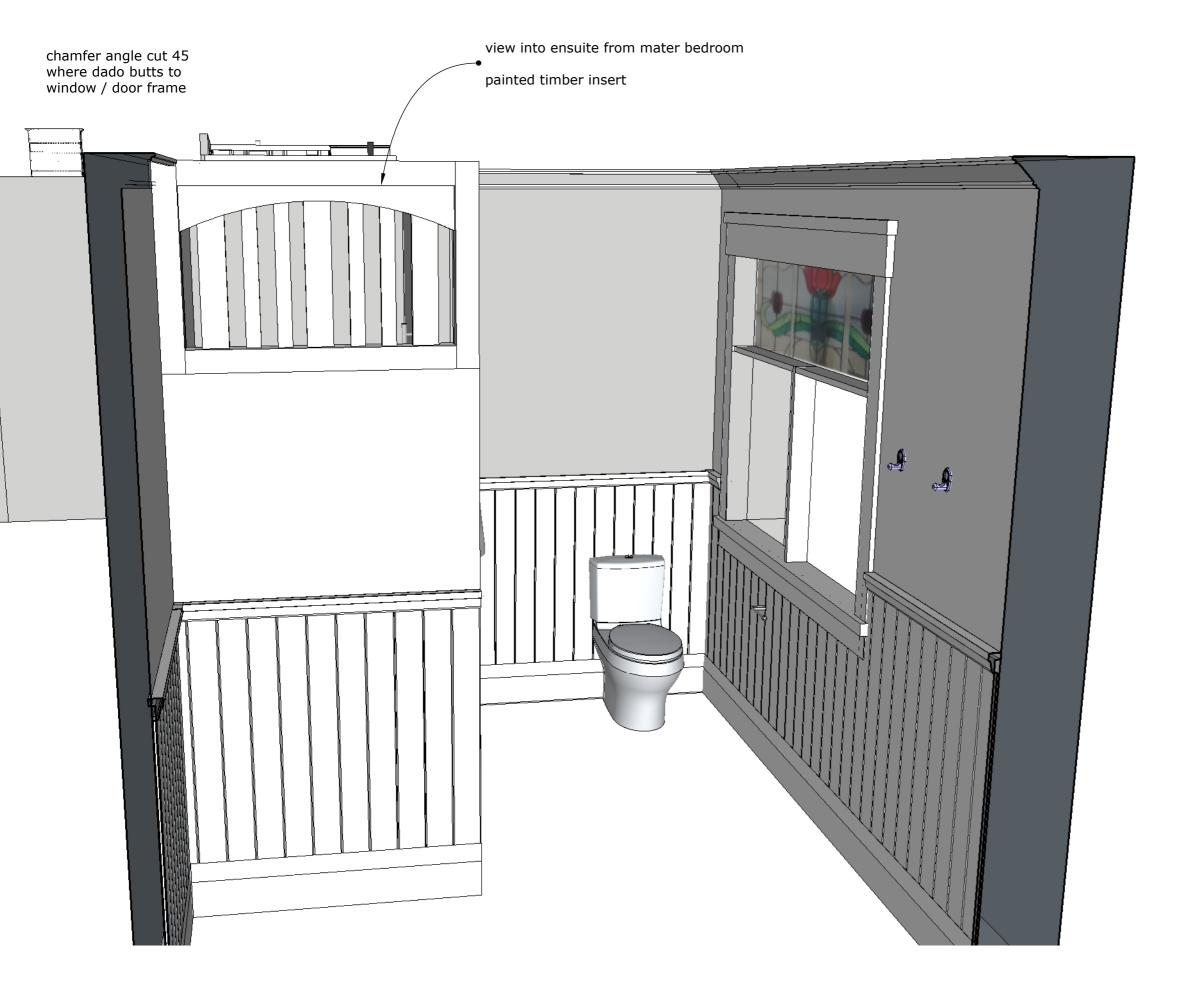

**ENSUITE** 

mobile 027 525 4677 marlene@marlenehudsondesign.co.nz www.marlenehudsondesign.co.nz

All plans, drawings, specifications and content of this design are protected by copyright.

Use of plans and drawings is prohibited unless purchased and paid for in full.

Site measurements should be done before work commences to verify plan dimensions. Variations should be discussed with designer

ISSUE

Created: July 31, 2019 Modified: October 9, 2023

PROJECT new build

chamfer angle cut 45 where dado butts to window / door frame

chamfer angle cut 45 where dado butts to window / door frame