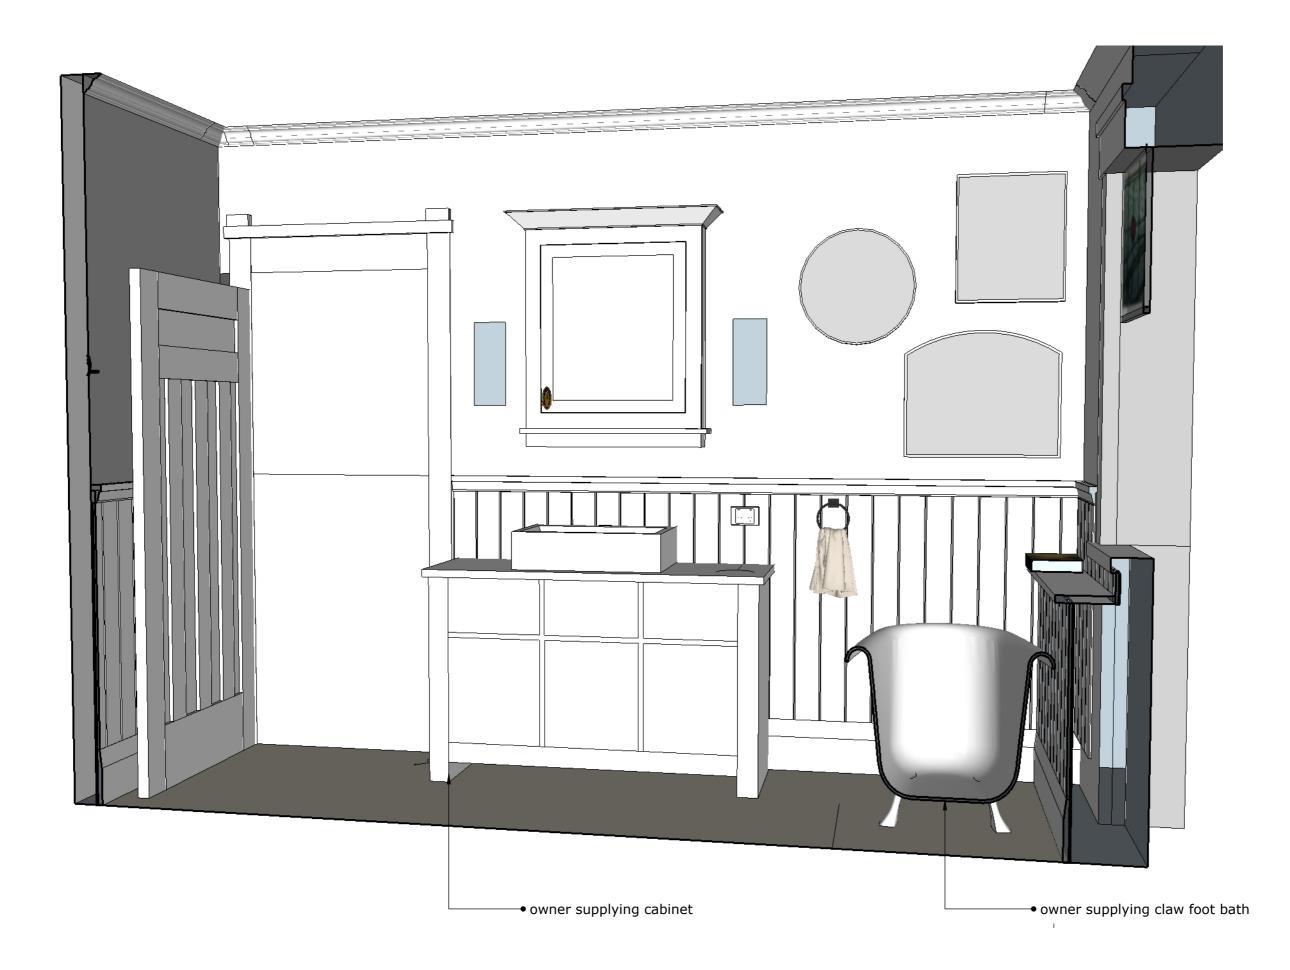

**ENSUITE** 

mobile 027 525 4677 marlene@marlenehudsondesign.co.nz www.marlenehudsondesign.co.nz

All plans, drawings, specifications and content of this design are protected by copyright.

Use of plans and drawings is prohibited unless purchased and paid for in full.

Site measurements should be done before work commences to verify plan dimensions. Variations should be discussed with designer

ISSUE Created: July 31, 2019 Modified: October 9, 2023

PROJECT new build

chamfer angle cut 45 where dado butts to window / door frame