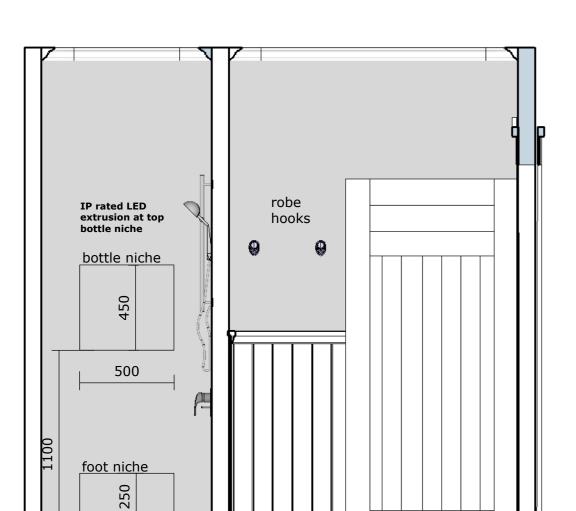

Site measurements should be done before work commences to verify plan dimensions. Variations should be discussed with designer

ISSUE Created: July 31, 2019 Modified: October 9, 2023

PROJECT new build

bathroom shower niches

HTR min 600m FFL for child safety

MARLENE HUI