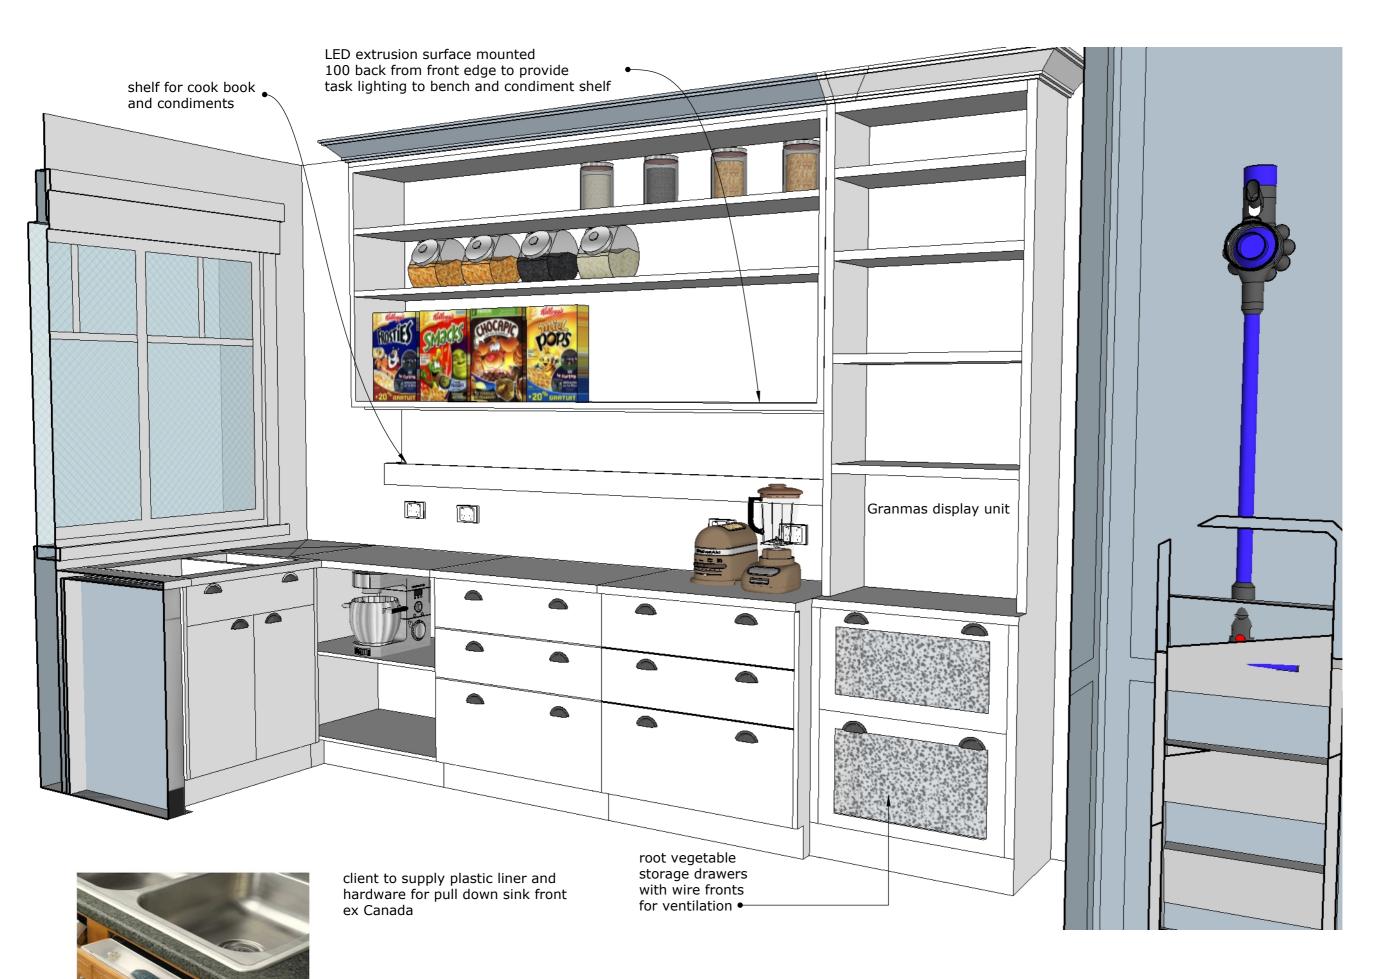

Site measurements should be done before work commences to verify plan dimensions. Variations should be discussed with designer

ISSUE Created: July 31, 2019 Modified: October 9, 2023

PROJECT new build

section of display cabinet in pantry with drawers below

front view of grandmas cabinet

section of grandmas cabinet

mobile 027 525 4677 marlene@marlenehudsondesign.co.nz www.marlenehudsondesign.co.nz

All plans, drawings, specifications and content of this design are protected by copyright.

client to supply plastic liner and hardware for pull down sink front ex Canada