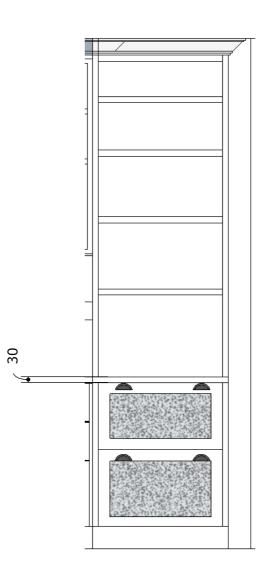

Site measurements should be done before work commences to verify plan dimensions. Variations should be discussed with designer

ISSUE Created: July 31, 2019 Modified: October 9, 2023

PROJECT new build

section of display cabinet in pantry with drawers below