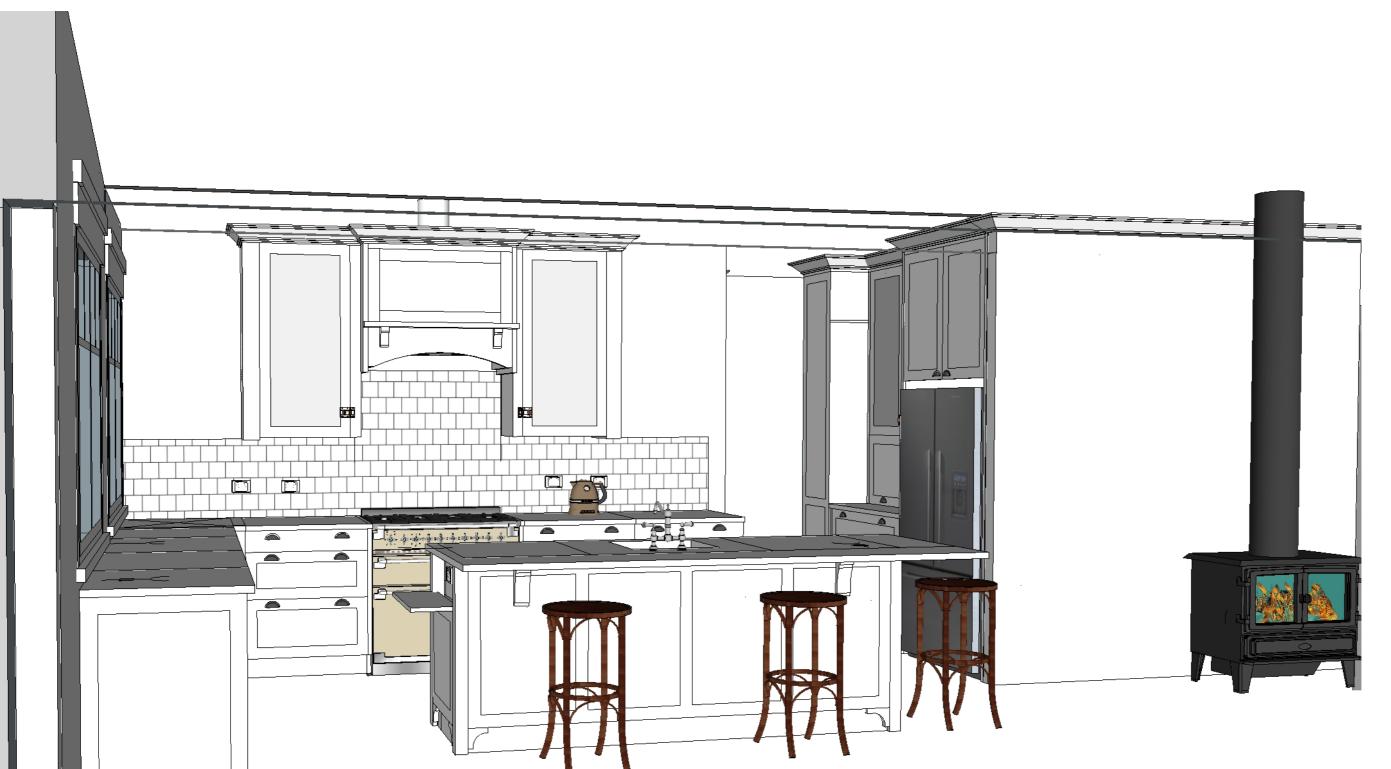

## NOTE - ceiling heights in kitchen placemats phone book 30 280 wine glasses highball glasses plastics large oven trays 910 BBQ tools alcohol serving bowls tea towel rail on door rubbish drawers detergents on waterfall shelf 370 370 wine wine fridge dishwasher 610 699 80 80 50 761 761 610 610 client to supply plastic 50 liner and hardware for pull down sink front ex Canada dividers inside large oven trays drawer