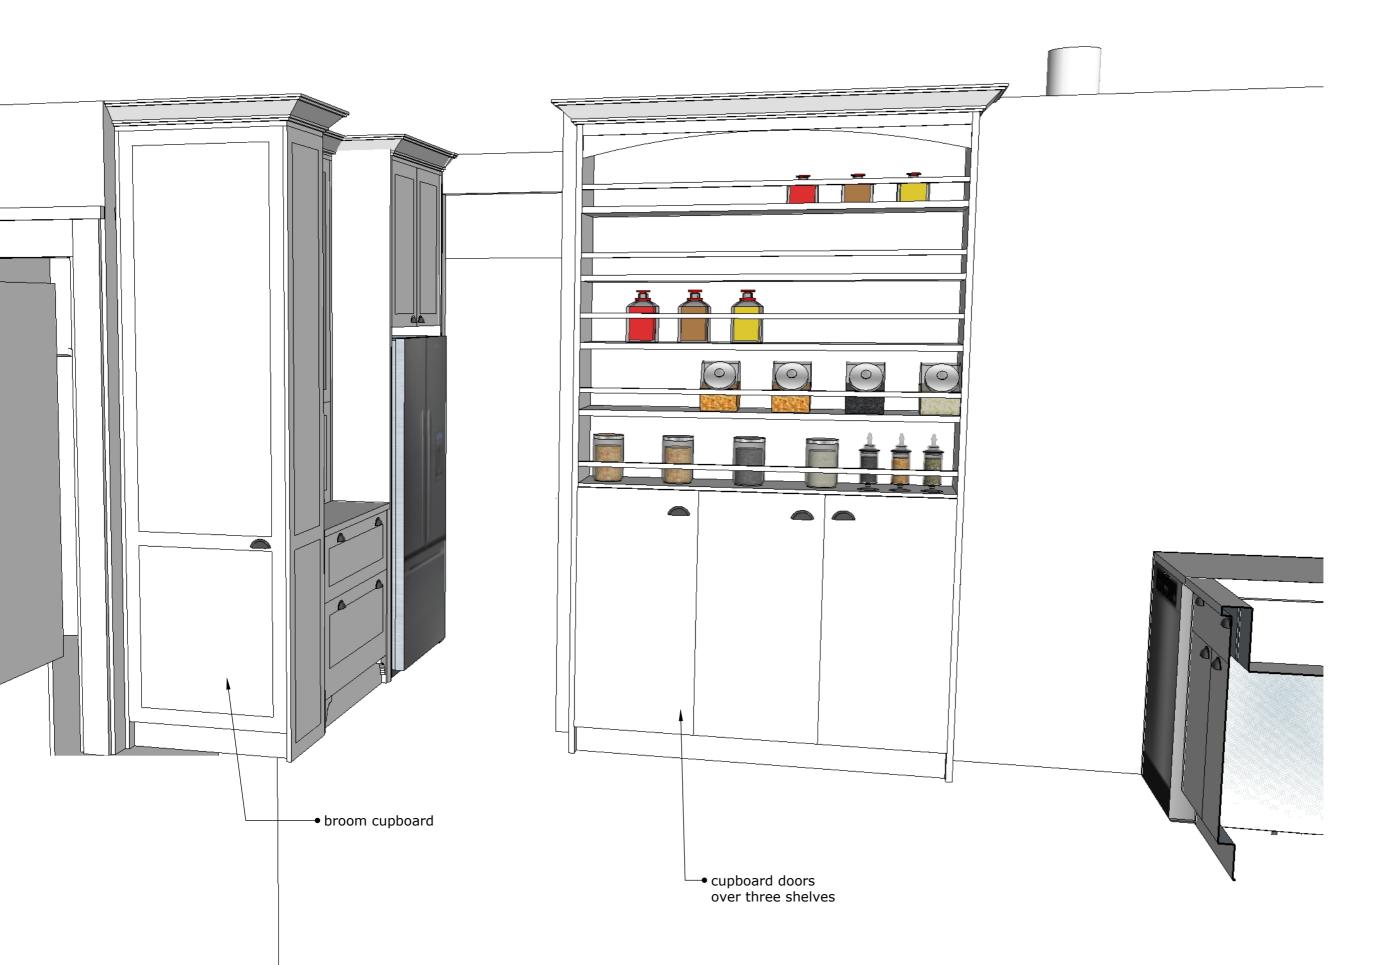

Site measurements should be done before work commences to verify plan dimensions. Variations should be discussed with designer

ISSUE

Created: July 31, 2019 Modified: October 9, 2023

PROJECT new build

broad reed glass - vertical orientation -

inserts to display cabinets each side of range