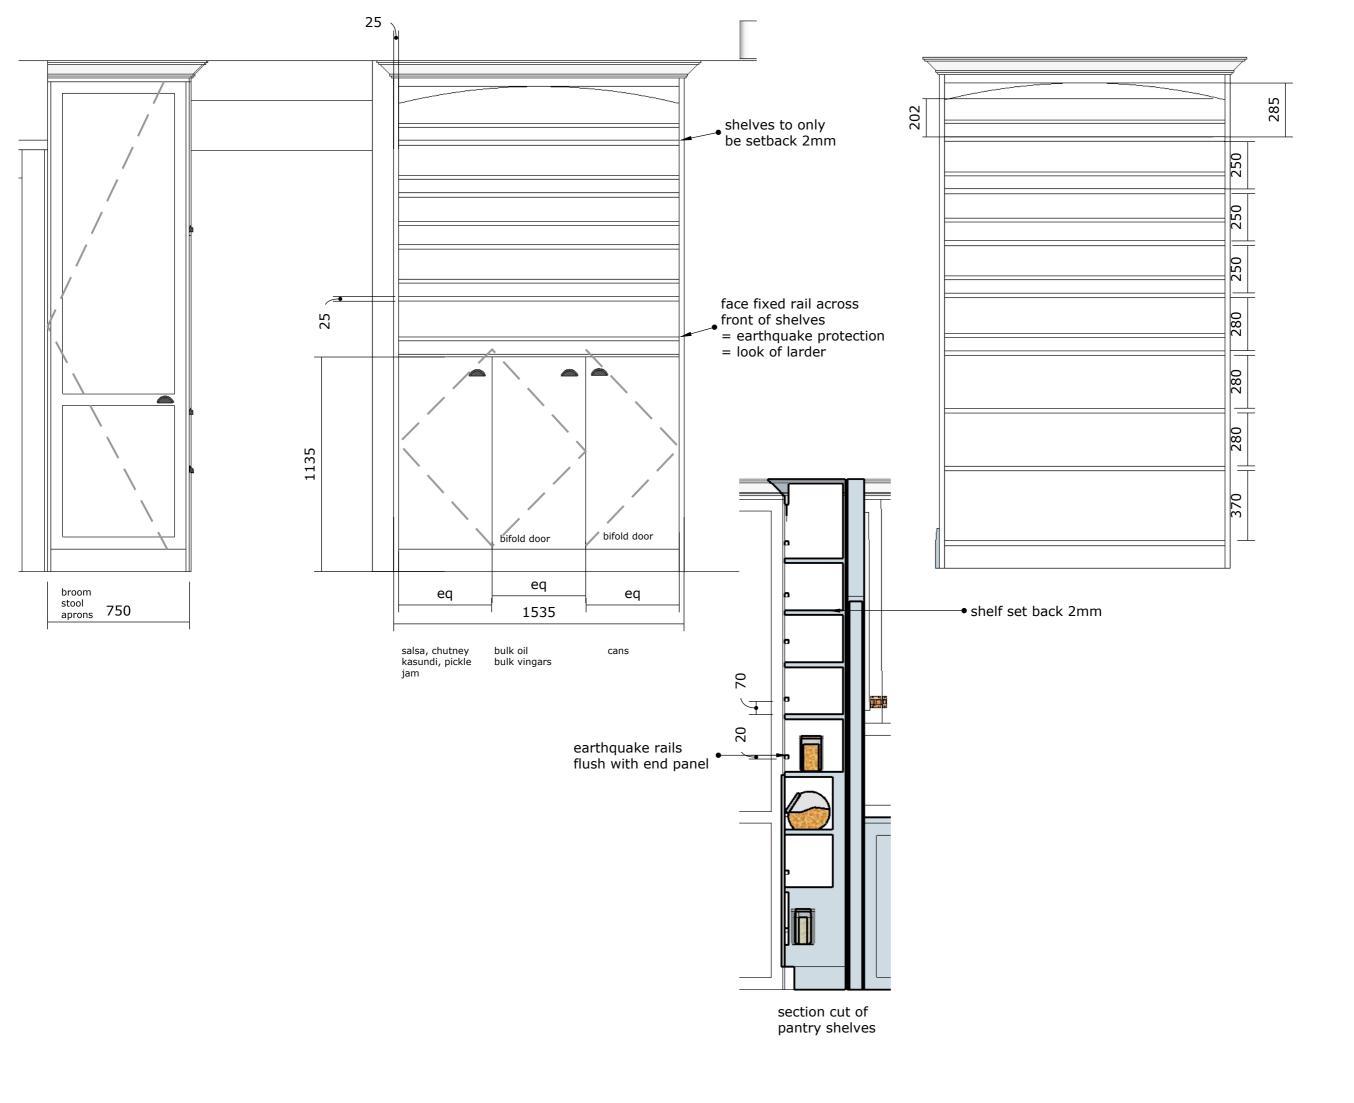

Site measurements should be done before work commences to verify plan dimensions. Variations should be discussed with designer

ISSUE Created: July 31, 2019 Modified: October 9, 2023

PROJECT new build

section of display cabinet in pantry with drawers below

front view of grandmas cabinet

section of grandmas cabinet

mobile 027 525 4677 marlene@marlenehudsondesign.co.nz www.marlenehudsondesign.co.nz

All plans, drawings, specifications and content of this design are protected by copyright.