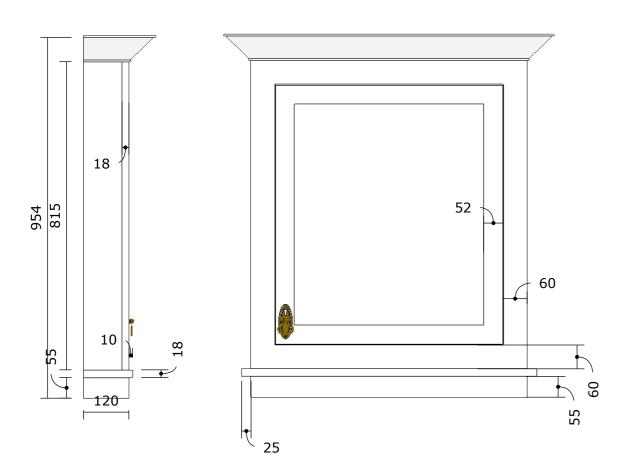

### 3 medicine cabinets are needed

- 2 for ensuite
- 1 for main bathroom

2 pot lacquer paint finish - semi gloss - colour TBC soft close hinges 135degree solid backing to allow fixing to wall 3 glass shelves inside each cabinet with adjustable height PC sum for handle \$15 each

overall cabinet dimensions for main bathroom 1 x 120 deep x 890 high plus cove x 780 wide

overall cabinet dimensions for ensuite 2 x 120 deep x 890 high plus cove x 650 wide