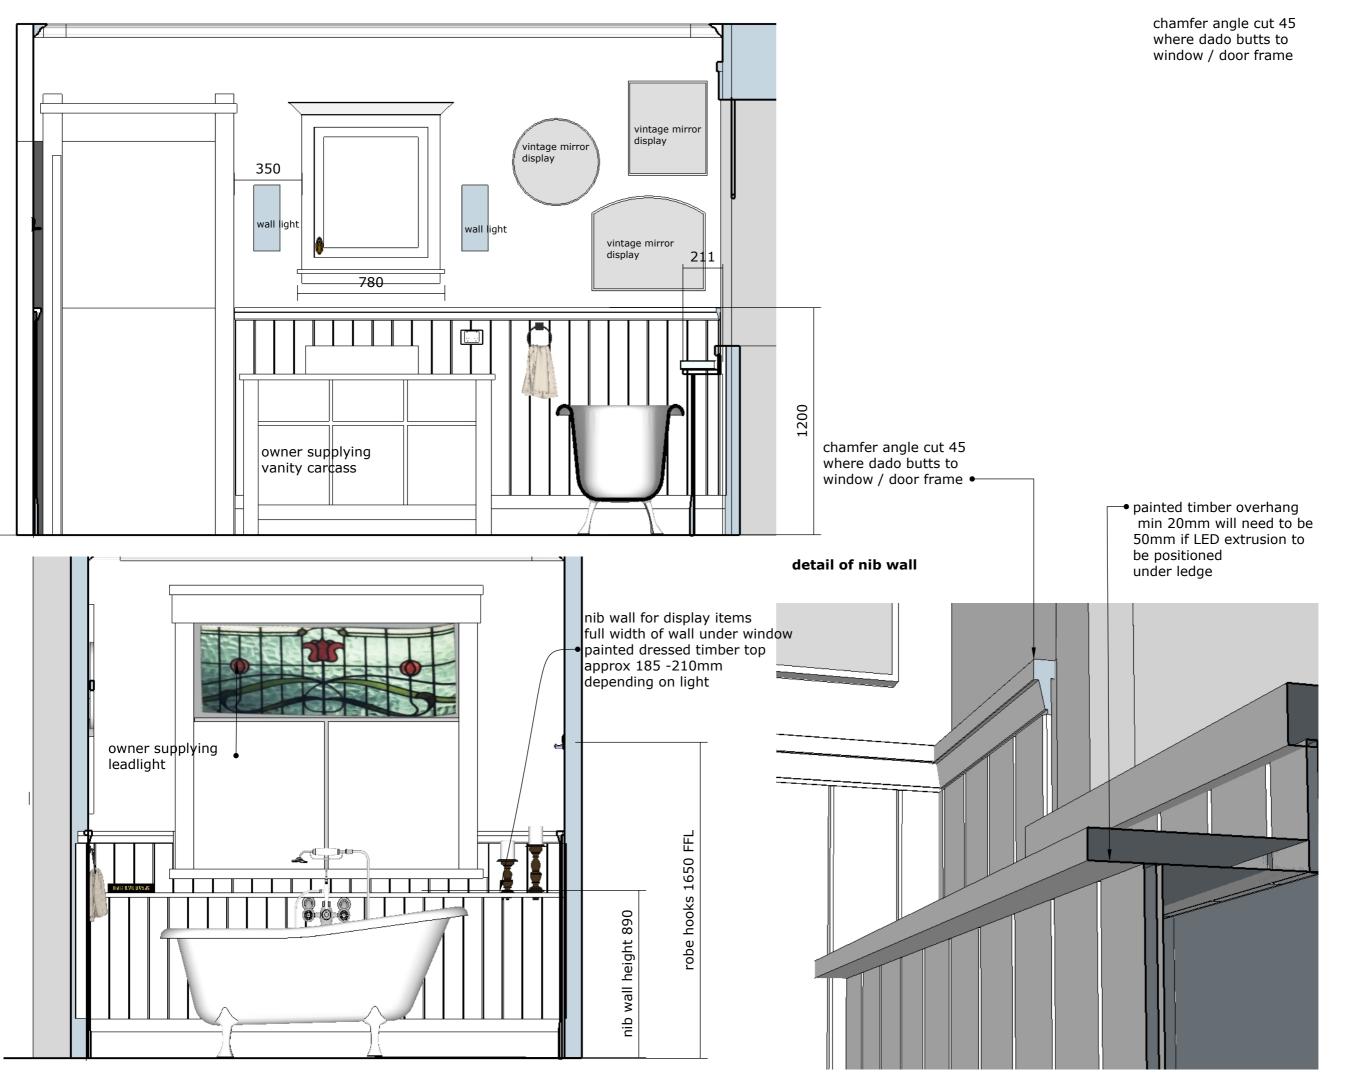

**ENSUITE** 

mobile 027 525 4677 marlene@marlenehudsondesign.co.nz www.marlenehudsondesign.co.nz

All plans, drawings, specifications and content of this design are protected by copyright.

Use of plans and drawings is prohibited unless purchased and paid for in full.

Site measurements should be done before work commences to verify plan dimensions. Variations should be discussed with designer

ISSUE

Created: July 31, 2019 Modified: October 9, 2023

PROJECT new build

chamfer angle cut 45 where dado butts to window / door frame

chamfer angle cut 45 where dado butts to window / door frame