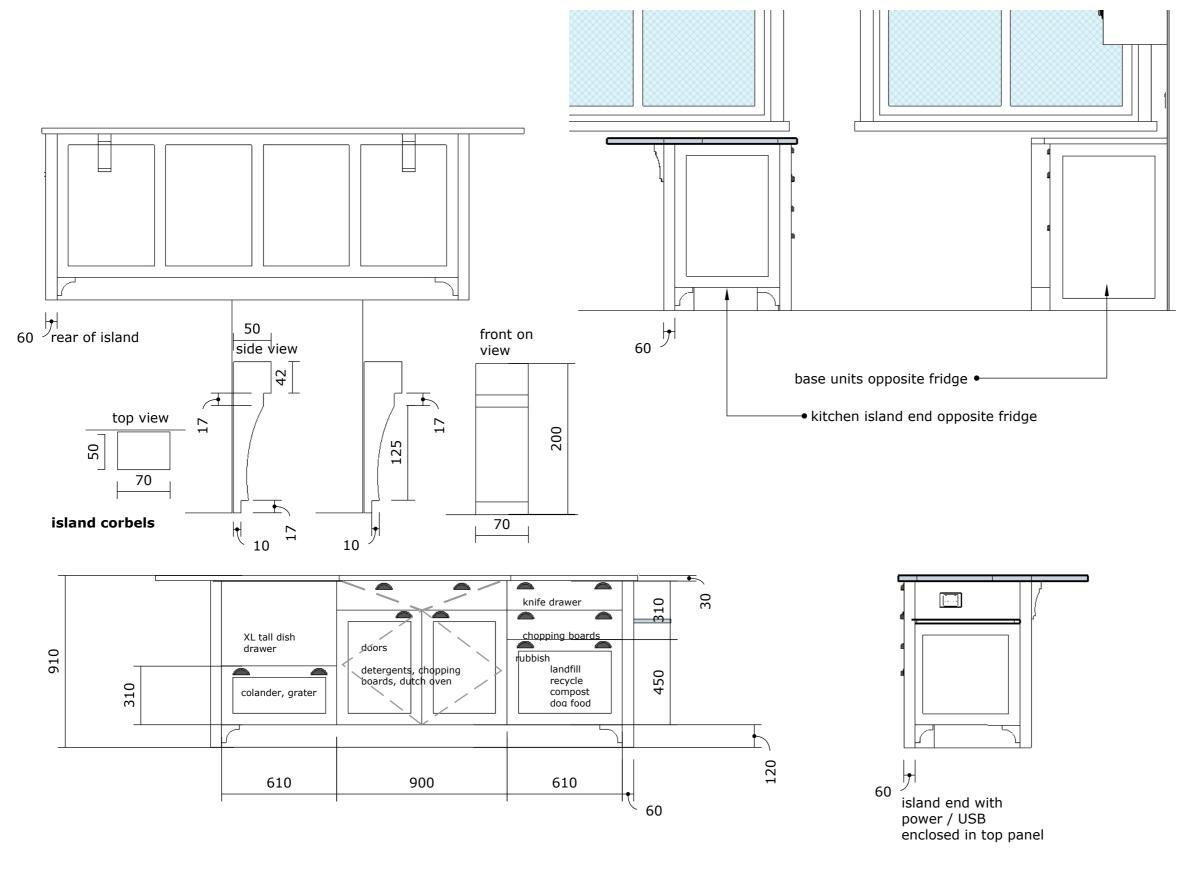

Site measurements should be done before work commences to verify plan dimensions. Variations should be discussed with designer

ISSUE

Created: July 31, 2019 Modified: October 9, 2023

PROJECT new build

sink side of kitchen island

client to supply plastic liner and hardware for pull down sink front ex Canada