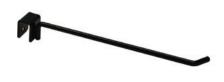

### **PRONG HOOK**

FWPH200X25BK 200mm Black FWPH200X25WH 200mm White

Fits all hang rails, ideal for hang sell applications.