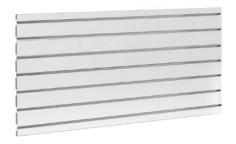

#### **SLATGRID INFILL PANEL - 550MM HIGH**

FPIPSG600 600mm - Black/White FPIPSG900 900mm - Black/White FPIPSG1200 1200mm - Black/White

Complete with brackets.