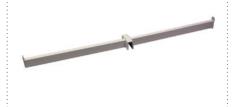

### **DOUBLE SIDED ARM**

FWDSA250X25BK FWDSA250X25WH

Fits 12.7mm tube, 250mm arms each side. Ideal for use with half depth side hand rail.