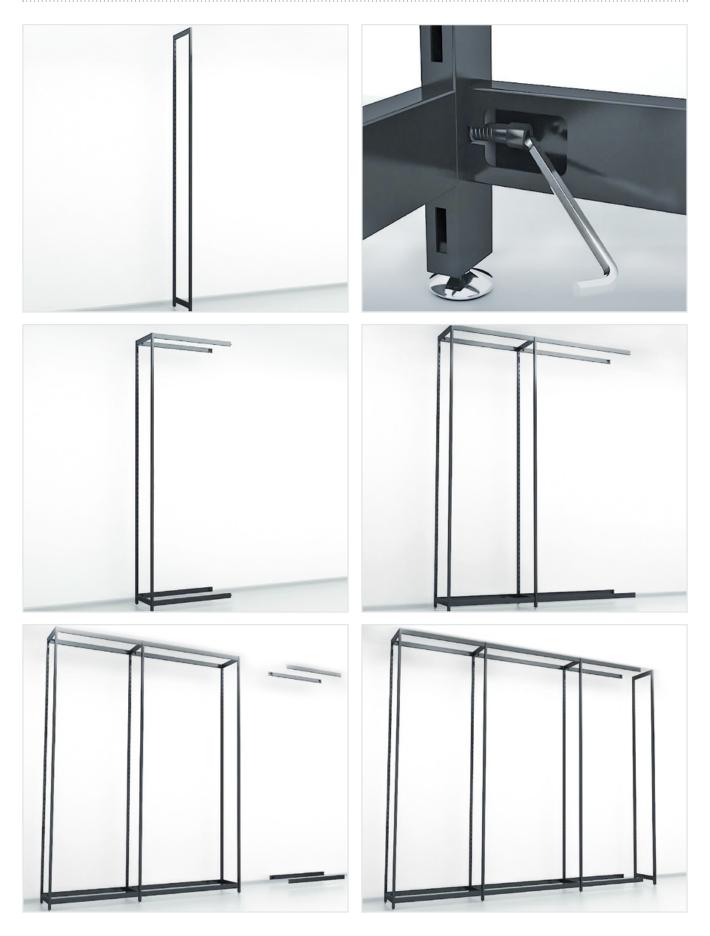

#### **PLAIN INFILL PANEL - 550MM HIGH**

FPIP600 600mm White/Coloured - 18mm melamine FPIP900 900mm White/Coloured - 18mm melamine FPIP1200 1200mm White/Coloured - 18mm melamine

Requires 1 pair of support brackets per panel.