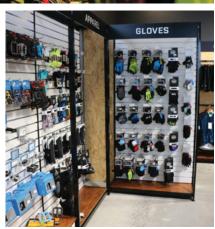

### MY RIDE NEW ZEALAND & AUSTRALIA

Innovative Bike brand My Ride lives by their moto 'uncompromised performance, style and value'. This was the same application applied to the design of their stores.

Surestyle has provided My Ride with many variants of <u>flexi</u> PLUS throughout both New Zealand and Australia. Effective use of backing panels including SlatPanel, PegBoard, SlatGrid and custom cabinetry has enabled a wide range of merchandise to be displayed from clothing to bike accessories and cycling essentials.