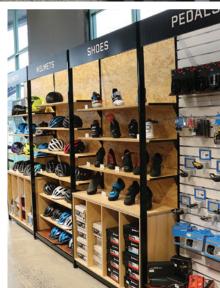

### MY RIDE NEW ZEALAND & AUSTRALIA

Innovative Bike brand My Ride lives by their moto 'uncompromised performance, style and value'. This was the same application applied to the design of their stores.

Surestyle has provided My Ride with many variants of <u>flexi</u> PLUS throughout both New Zealand and Australia. Effective use of backing panels including SlatPanel, PegBoard, SlatGrid and custom cabinetry has enabled a wide range of merchandise to be displayed from clothing to bike accessories and cycling essentials.