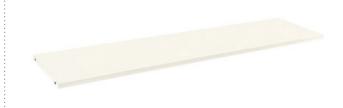

#### **PLAIN INFILL PANEL - 550MM HIGH**

FPIP600 600mm White/Coloured - 18mm melamine FPIP900 900mm White/Coloured - 18mm melamine FPIP1200 1200mm White/Coloured - 18mm melamine

Requires 1 pair of support brackets per panel.

#### **BASE OR TOP SHELF**

FPBSW White FPBSC Coloured

16mm melamine. Available in 3 widths Rests on crossmember bolts