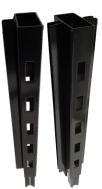

#### 1. UPRIGHT FRAMES

 FPU45x1355BK
 450mm x 1355mm - Black

 FPU45x1355WH
 450mm x 1355mm - White

 FPU45x1805BK
 450mm x 1805mm - Black

 FPU45x2355BK
 450mm x 2355mm - White

 FPU45x2355WH
 450mm x 2355mm - White

#### 2. Upright L Leg

FPUL45x1355BK 450mm x 1355mm - Black FPUL45x1355WH 450mm x 1355mm - White FPUL45x1805BK 450mm x 1805mm - Black FPUL45x1805WH 450mm x 1805mm - White FPUL45x2355BK 450mm x 2355mm - Black FPUL45x2355WH 450mm x 2355mm - White

#### 3. Upright T Leg

FPUT45x1355BK 450mm x 1355mm - Black FPUT45x1355WH 450mm x 1355mm - White FPUT45x1805BK 450mm x 1805mm - Black FPUT45x1805WH 450mm x 1805mm - White