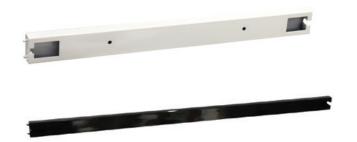

### **FLEXIPLUS CROSS-MEMBERS**

FPCM600BK
FPCM600WH
600mm White
FPCM900BK
FPCM900WH
900mm White
FPCM1200BK
FPCM1200WH
1200mm Black
FPCM1200WH
1200mm White

4 required per bay for upright and T Leg

3 required per bay for L Leg