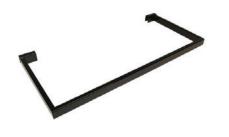

#### SIDE HANG RAIL 300mm deep

FWSH600X25BK 600mm Black FWSH600X25WH 600mm White FWSH900X25BK 900mm Black FWSH1200X25WH 900mm White FWSH1200X25BK 1200mm Black FWSH1200X25WH 1200mm White

For side hang merchandising.

#### CENTRE HANG RAIL 175mm deep

FWSH175X1200BK 1200mm Black FWSH175X1200WH 1200mm White

Half depth for smaller hangers or for centre hanging.