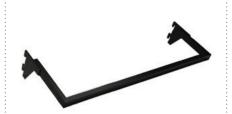

#### SIDE HANG RAIL 300mm deep

FWSH600X25BK 600mm Black FWSH600X25WH 600mm White FWSH900X25BK 900mm Black FWSH1200X25WH 900mm White FWSH1200X25BK 1200mm Black FWSH1200X25WH 1200mm White

For side hang merchandising.

#### CENTRE HANG RAIL 175mm deep

FWSH175X1200BK 1200mm Black FWSH175X1200WH 1200mm White

Half depth for smaller hangers or for centre hanging.