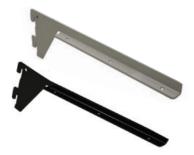

### SHELF BRACKET 25mm pair

FWSB18X300L/RBK
FWSB18X300L/RWH
FWSB300L/RBK
FWSB300L/RWH

18mm x 300mm Black
18mm x 300mm White
25mm x 300mm Black
25mm x 300mm White

Left and right shelf brackets 300mm.

WIDE RANGE OF ACCESSORIES