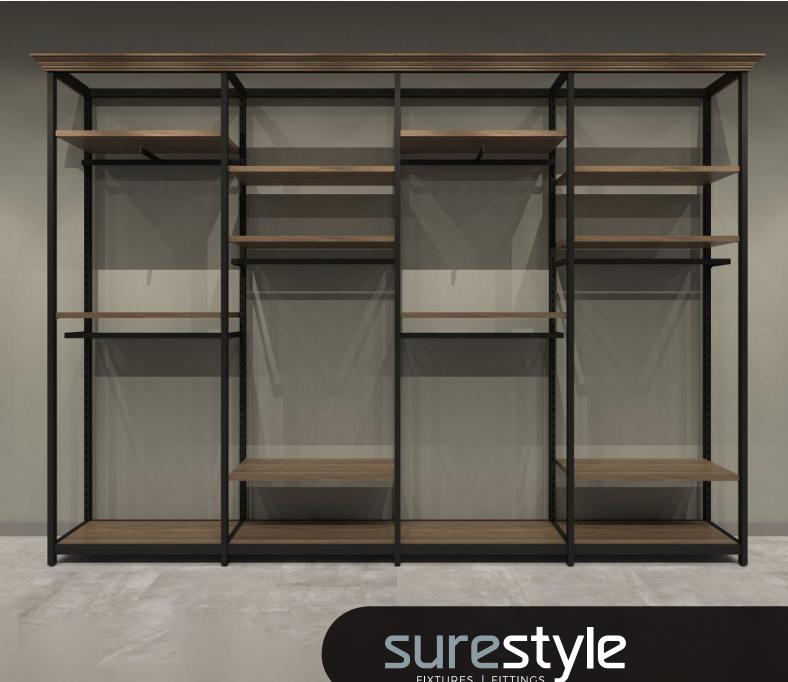

### Introducing...

We celebrate our latest product <u>flexi PLUS</u> – where function meets design.

<u>flexi</u> PLUS is a shelving system game changer, as it is adaptable to endless possible solutions to give you the best fit for your interior space.

The structure of this sturdy design comes from the connecting cross members and end panels. These crossmembers and end panels then give flexibility for size and configuration, offering a range of customisation to suit your specifications.

### Benefits of <u>flexi PLUS</u> include;

- · Freestanding units that can create false walls or highlight displays
- · Fast to assemble, meaning less down time
- · Simple to use with a range of easy to change components
- Designed specifically for retail and commercial applications
- Easy to adapt the look and feel to enhance your brand or interior space

<u>flexi</u> PLUS is very customisable; including backing panels in SlatPanel, SlatGrid or plain panels, framed doors, shelving options, plus an endless range of joinery components such as cabinets, base plinths and drawer units