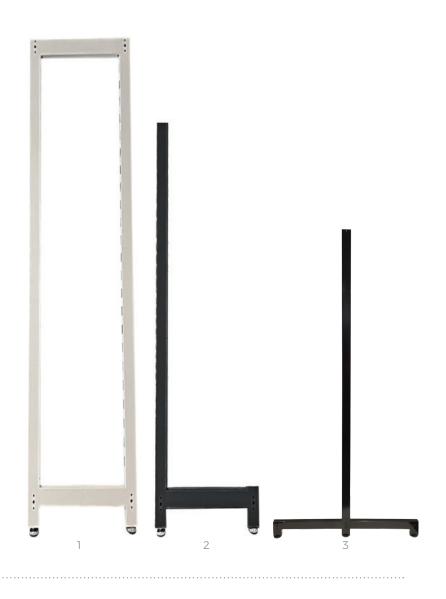

#### **FLEXIPLUS FRAMES**

#### 1. UPRIGHT FRAMES

 FPU45x1355BK
 450mm x 1355mm - Black

 FPU45x1355WH
 450mm x 1355mm - White

 FPU45x1805BK
 450mm x 1805mm - Black

 FPU45x2355BK
 450mm x 2355mm - White

 FPU45x2355WH
 450mm x 2355mm - White

#### 2. Upright L Leg

FPUL45x1355BK 450mm x 1355mm - Black FPUL45x1355WH 450mm x 1355mm - White FPUL45x1805BK 450mm x 1805mm - Black FPUL45x1805WH 450mm x 1805mm - White FPUL45x2355BK 450mm x 2355mm - Black FPUL45x2355WH 450mm x 2355mm - White

#### 3. Upright T Leg

FPUT45x1355BK 450mm x 1355mm - Black FPUT45x1355WH 450mm x 1355mm - White FPUT45x1805BK 450mm x 1805mm - Black FPUT45x1805WH 450mm x 1805mm - White