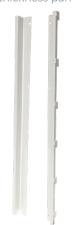

#### 1. UPRIGHT FRAMES

 FPU45x1355BK
 450mm x 1355mm - Black

 FPU45x1355WH
 450mm x 1355mm - White

 FPU45x1805BK
 450mm x 1805mm - Black

 FPU45x2355BK
 450mm x 2355mm - White

 FPU45x2355WH
 450mm x 2355mm - White

#### 2. Upright L Leg

FPUL45x1355BK 450mm x 1355mm - Black FPUL45x1355WH 450mm x 1355mm - White FPUL45x1805BK 450mm x 1805mm - Black FPUL45x1805WH 450mm x 1805mm - White FPUL45x2355BK 450mm x 2355mm - Black FPUL45x2355WH 450mm x 2355mm - White

#### 3. Upright T Leg

FPUT45x1355BK 450mm x 1355mm - Black FPUT45x1355WH 450mm x 1355mm - White FPUT45x1805BK 450mm x 1805mm - Black FPUT45x1805WH 450mm x 1805mm - White