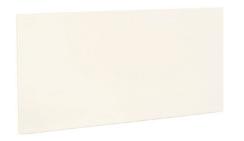

#### **SLATPANEL INFILL PANEL - 550MM HIGH**

FPIPSP600 600mm - White/Coloured FPIPSP900 900mm - White/Coloured FPIPSP1200 1200mm - White/Coloured

Requires 1 pair of support brackets per panel.

4 high for 2355mm 3 high for 1805mm 2 high for 1355mm