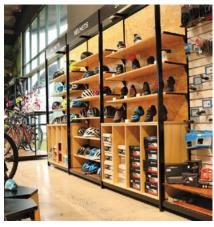

### MY RIDE NEW ZEALAND & AUSTRALIA

Innovative Bike brand My Ride lives by their moto 'uncompromised performance, style and value'. This was the same application applied to the design of their stores.

Surestyle has provided My Ride with many variants of <u>flexi</u> PLUS throughout both New Zealand and Australia. Effective use of backing panels including SlatPanel, PegBoard, SlatGrid and custom cabinetry has enabled a wide range of merchandise to be displayed from clothing to bike accessories and cycling essentials.