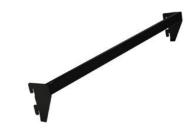

### FRONT HANG RAIL 50mm deep

FWFH600X25BK 600mm Black FWFH600X25WH 600mm White FWFH900X25BK 900mm Black FWFH1200X25WH 900mm White FWFH1200X25BK 1200mm Black FWFH1200X25WH 1200 White

For front hang rail accessories, or "U" rails.

### SIDE HANG CLIP ON "U" RAIL

FWSHU600X25BK 600mm Black FWSHU600X25WH 600mm White

Use in combination with a front hang rail to allow for side hanging and front hanging within one bay.