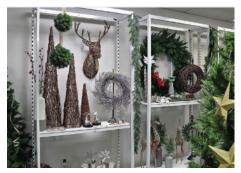

### **FLOWER SYSTEMS** PENROSE, AUCKLAND

Flowers Systems is home to New

Zealand's largest range of artificial flowers and foliage.

We were asked to find a solution for a freestanding, simple and portable system for exhibiting at shows and the Gift Fairs around New Zealand.

flexi PLUS was the ideal choice as it provided a versatile system to meet their ever-changing seasonal displays, with the flexibility to display a wide range of shelved and hanging products.

With a combination of plain and SlatPanel backing panels and custom shelving, the solution has been a great success.