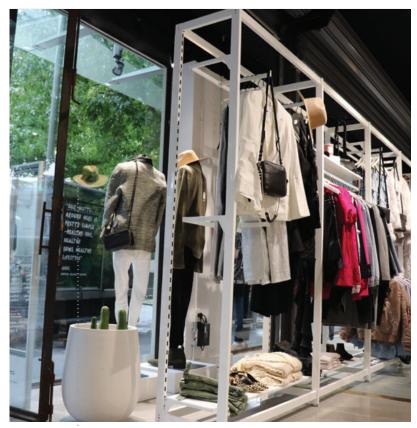

### Introducing...

We celebrate our latest product <u>flexi PLUS</u> – where function meets design.

<u>flexi</u> PLUS is a shelving system game changer, as it is adaptable to endless possible solutions to give you the best fit for your interior space.

The structure of this sturdy design comes from the connecting cross members and end panels. These crossmembers and end panels then give flexibility for size and configuration, offering a range of customisation to suit your specifications.

### Benefits of <u>flexi PLUS</u> include;

- · Freestanding units that can create false walls or highlight displays
- · Fast to assemble, meaning less down time
- · Simple to use with a range of easy to change components
- Designed specifically for retail and commercial applications
- Easy to adapt the look and feel to enhance your brand or interior space

<u>flexi</u> PLUS is very customisable; including backing panels in SlatPanel, SlatGrid or plain panels, framed doors, shelving options, plus an endless range of joinery components such as cabinets, base plinths and drawer units

<u>flexi</u> PLUS is completely compatible with our Flexiwall 50 hang-rails and accessories. This enables the addition of hanging and merchandising options to your instore presentation.

<u>flexi</u> PLUS is on full display in our Auckland Showroom at 7 Moa Street, Otahuhu, Auckland.