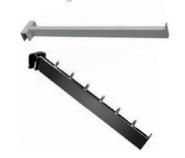

#### FACE FORWARD/ WATERFALL ARM

FWFFA350BK 350mm Black FWFFA350WH 350mm White

FW6WX25BK 350mm waterfall Black FW6WX25WH 350mm waterfall White

Fits all hang rails, ideal for front hang merchandising.

### STEPPED ARM

FWSTA400X25BK 400mm Black FWSTA400X25WH 400mm White

Ideal for two level merchandising, fits all hang rails.

### **PRONG HOOK**

FWPH200X25BK 200mm Black FWPH200X25WH 200mm White

Fits all hang rails, ideal for hang sell applications.