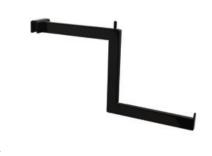

### STEPPED ARM

FWSTA400X25BK 400mm Black FWSTA400X25WH 400mm White

Ideal for two level merchandising, fits all hang rails.