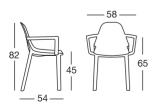

## **COLOURS AND PRODUCT REFERENCES**

3065

3075

3068

3078

3060

**D** 540mm x **W** 530mm x **H** 820mm (Seat height: 450mm)

Dining chair unit weight: 3.5kg

3070

**D** 540mm x **W** 580mm x **H** 820mm (Seat height: 450mm)

Dining chair unit weight: 4.0kg

Due to our continual product development, designs and specifications are subject to change without notice. Product colours may not be an exact match to those represented in product images and may vary between batches.