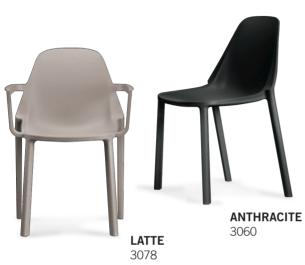

## MADE IN ITALY

Stackable dining chair made from air moulded technopolymer and reinforced with fiberglass.

Available in three colours: Anthracite, Latte and White.

Also available with arms.

The Pure Dining Chair is appropriate for indoor and outdoor commercial applications.

## **COLOURS AND PRODUCT REFERENCES**

3065

3075

3068

3078

3060

**D** 540mm x **W** 530mm x **H** 820mm (Seat height: 450mm)

Dining chair unit weight: 3.5kg