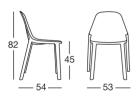

## **COLOURS AND PRODUCT REFERENCES**

3065

3075

3068

3078

3060

**D** 540mm x **W** 530mm x **H** 820mm (Seat height: 450mm)

Dining chair unit weight: 3.5kg