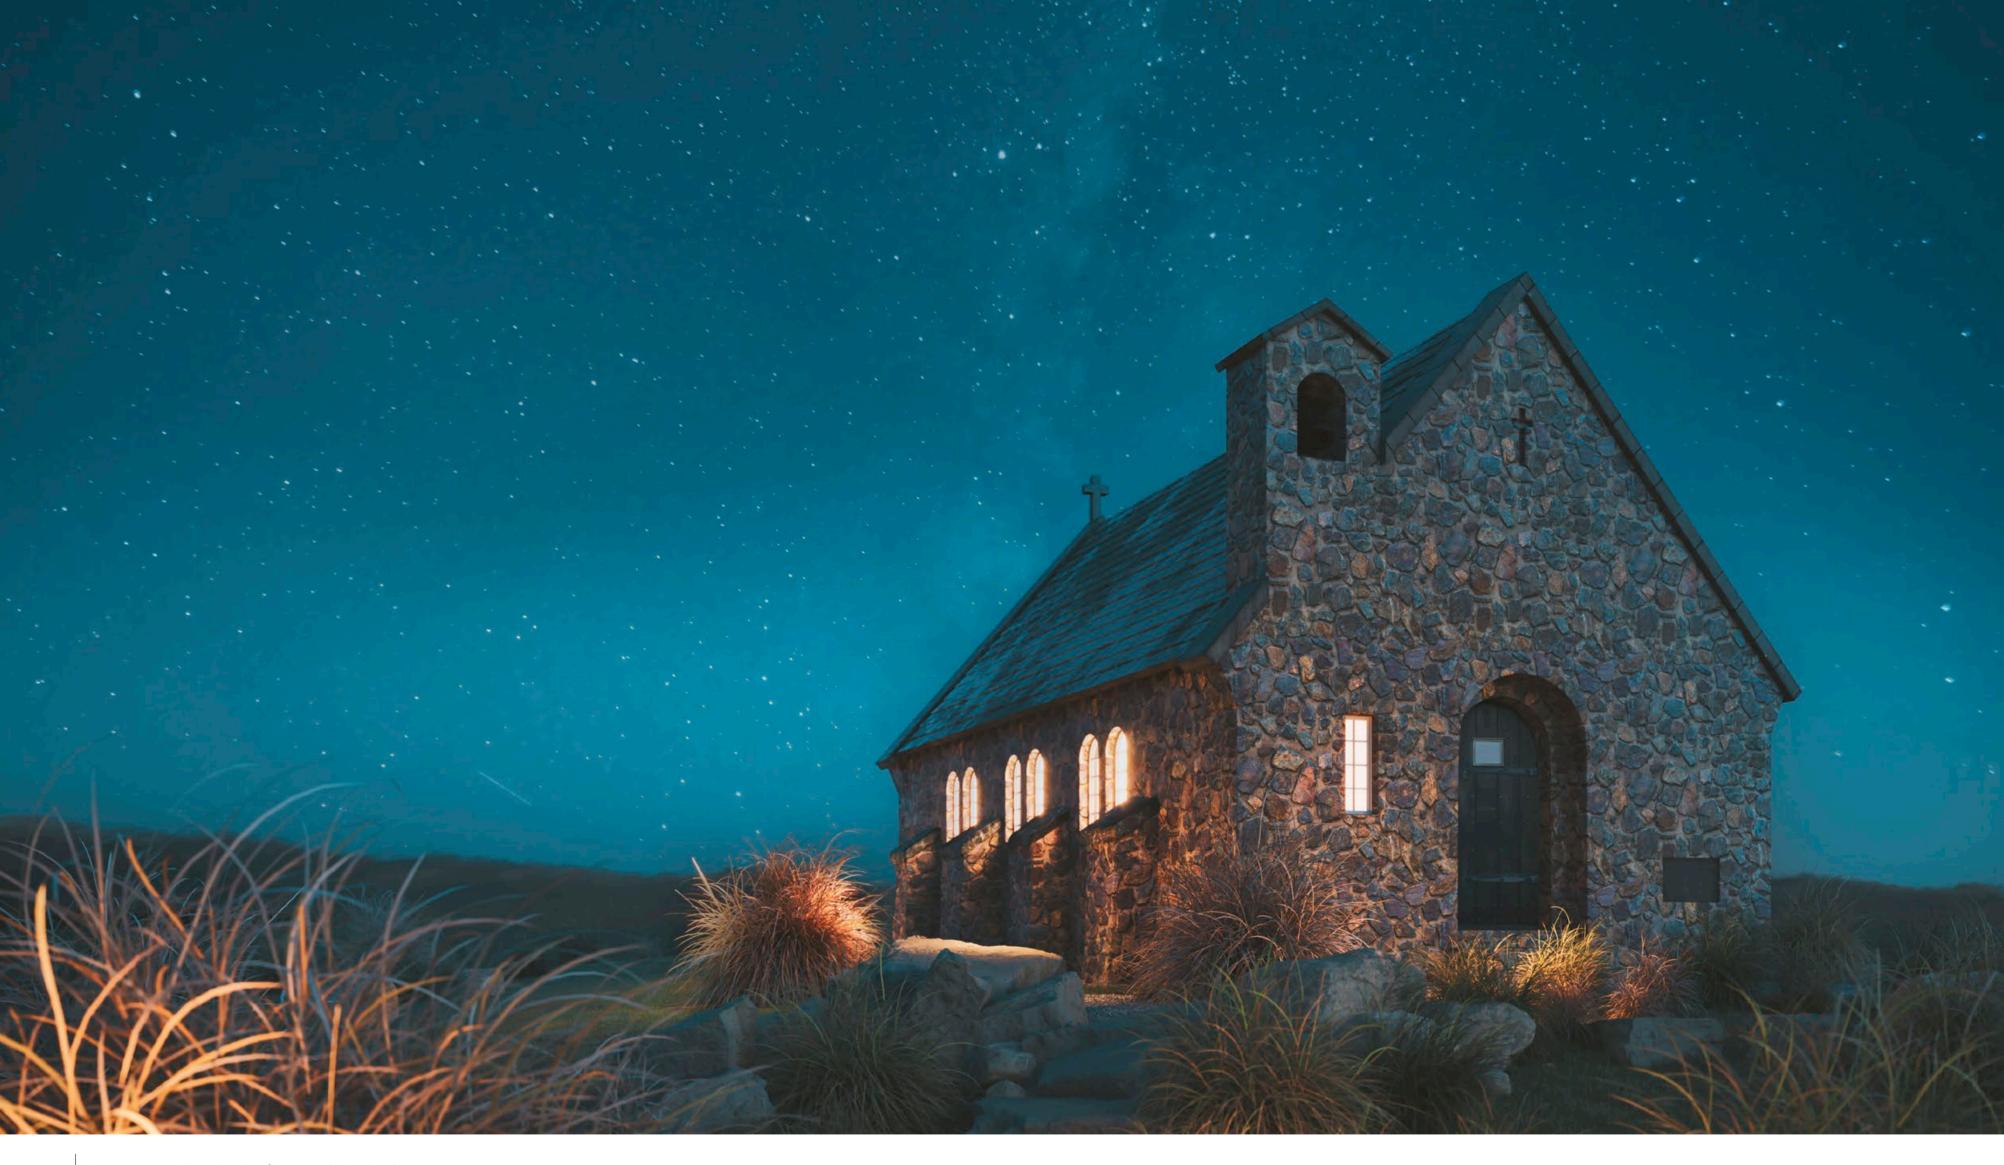

Client: Future House

Project Name:The Church of the Good Shepherd

Architect: R.S.D. Harman

Location: Lake Tekapo, New Zealand