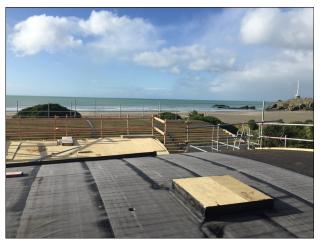

## Sumner Surf Life Saving Club

Preparation of the Duo mock roof

Installation of Duo cap sheet

Finished project

Installation of the Duo basesheet over plywood

Finished roof

Project Name: Sumner Surf Lifesaving Club
Location: Christchurch
Project: Community Facility
Type: Equus De Boer Duo Roofing
Project Size: 800 sqm
Products: Deboer Duo GW
Certified Applicator: Gunac Christchurch Ltd
Main Contractor: Hawkins Construction Ltd
Architects: Wilson and Hill
Completion Date: 2015