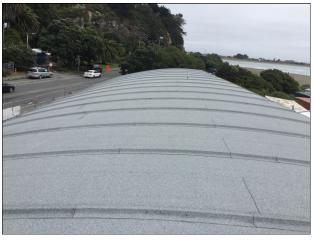

## Sumner Surf Life Saving Club

Preparation of the Duo mock roof

Installation of Duo cap sheet

Finished project

Installation of the Duo basesheet over plywood

Finished roof

Project Name: Sumner Surf Lifesaving Club
Location: Christchurch
Project: Community Facility
Type: Equus De Boer Duo Roofing
Project Size: 800 sqm
Products: Deboer Duo GW
Certified Applicator: Gunac Christchurch Ltd
Main Contractor: Hawkins Construction Ltd
Architects: Wilson and Hill
Completion Date: 2015