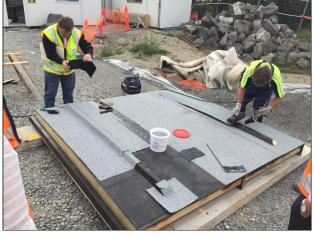

## Sumner Surf Life Saving Club

Preparation of the Duo mock roof

Installation of Duo cap sheet

Finished project

Installation of the Duo basesheet over plywood

Finished roof

Project Name: Sumner Surf Lifesaving Club
Location: Christchurch
Project: Community Facility
Type: Equus De Boer Duo Roofing
Project Size: 800 sqm
Products: Deboer Duo GW
Certified Applicator: Gunac Christchurch Ltd
Main Contractor: Hawkins Construction Ltd
Architects: Wilson and Hill
Completion Date: 2015