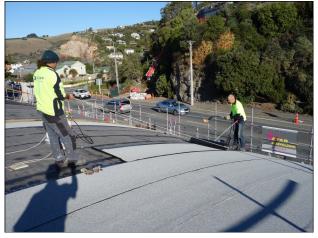

## Sumner Surf Life Saving Club

Preparation of the Duo mock roof

Installation of Duo cap sheet

Finished project

Installation of the Duo basesheet over plywood

Finished roof

Project Name: Sumner Surf Lifesaving Club
Location: Christchurch
Project: Community Facility
Type: Equus De Boer Duo Roofing
Project Size: 800 sqm
Products: Deboer Duo GW
Certified Applicator: Gunac Christchurch Ltd
Main Contractor: Hawkins Construction Ltd
Architects: Wilson and Hill
Completion Date: 2015