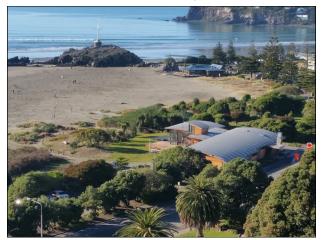

## Sumner Surf Life Saving Club

Preparation of the Duo mock roof

Installation of Duo cap sheet

Finished project

Installation of the Duo basesheet over plywood

Finished roof

Project Name: Sumner Surf Lifesaving Club
Location: Christchurch
Project: Community Facility
Type: Equus De Boer Duo Roofing
Project Size: 800 sqm
Products: Deboer Duo GW
Certified Applicator: Gunac Christchurch Ltd
Main Contractor: Hawkins Construction Ltd
Architects: Wilson and Hill
Completion Date: 2015