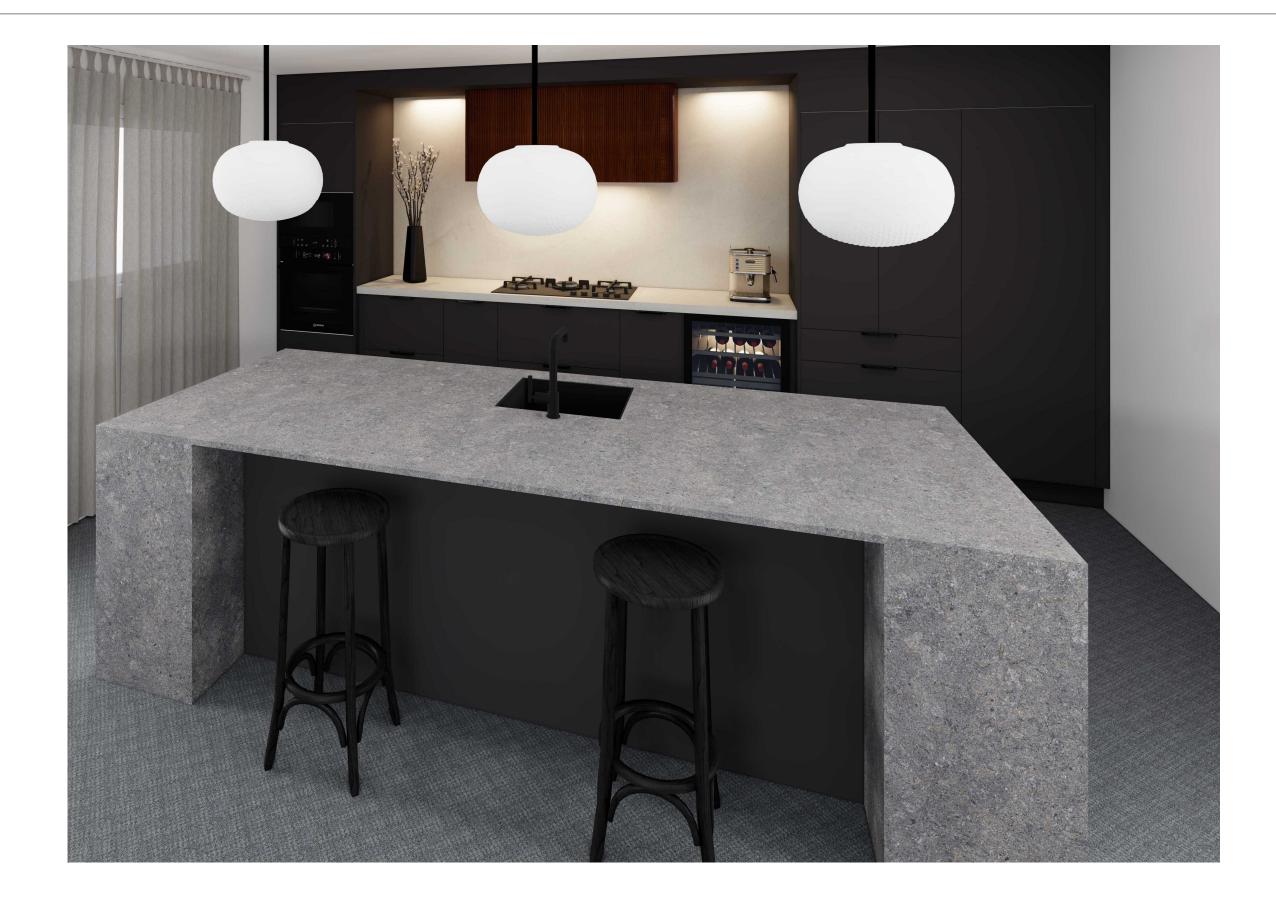

33 Kohuni st. Ngatea info@patonkitchens.co.nz (07)867-8160

| Project Title              | Site Adress | Drawn By           | Project ID Project ID            |
|----------------------------|-------------|--------------------|----------------------------------|
|                            |             |                    | Scale (A3) 1:1                   |
| Sheet Title                |             | Date               | Sign off by Client Sign off Date |
| Showroom v2023.vwx 3 of 11 |             | 15/02/2022         |                                  |
| 3110W100111_v2023.vwx      | 3 01 11     | CAD File Name      |                                  |
|                            |             | Showroom_v2023.vwx |                                  |

Note
All dimensions & size designations give are subject to verification on job site and adjustment to fit job conditions. Any dircrepancies must be confirmed with designer before manufacture. This is an original design and must not be released or copied unless applicale fee has been paid. All appliances, rangehoods, sinks, bowls, tapware, bins, and splashbacks shown on any plan, elevation, or 3D drawing are for display purposes

33 Kohuni st. Ngatea info@patonkitchens.co.nz (07)867-8160

| Project Title         | Site Adress | Drawn By                         | Project ID Scale (A3) 1:1        |
|-----------------------|-------------|----------------------------------|----------------------------------|
| Showroom v2023.vwx    | 4 of 11     | Date 15/02/2022                  | Sign off by Client Sign off Date |
| 0110W100111_V2020.VWX | 4 01 11     | CAD File Name Showroom_v2023.vwx |                                  |