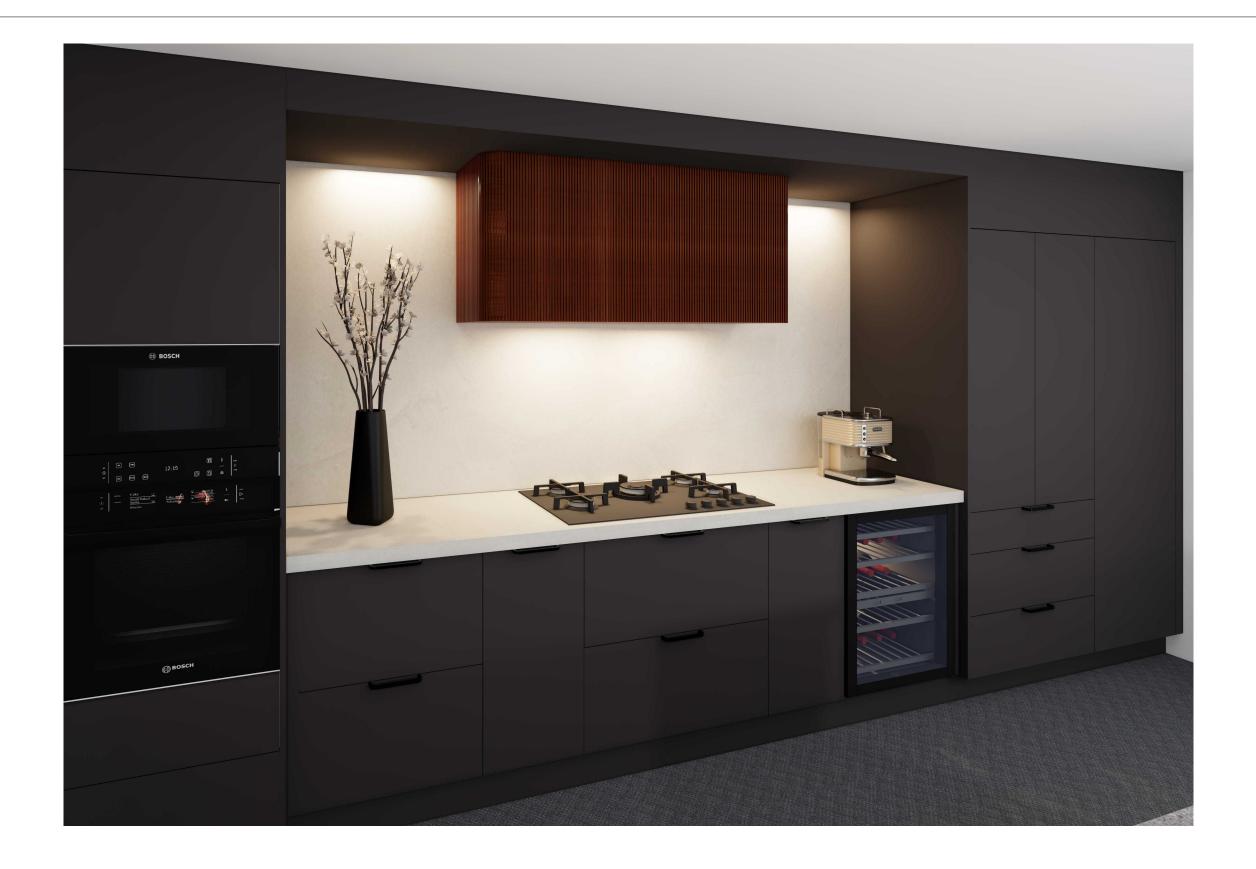

## Olivia

- olivia@patonkitchens.co.nz
- 0273935022

[Drawing Title]
Scale: 1:25

Note All dimensions & size designations give are subject to verification on job site and adjustment to fit job conditions. Any dircrepancies must be confirmed with designer before manufacture. This is an original design and must not be released or copied unless applicale fee has been paid. All appliances, rangehoods, sinks, bowls, tapware, bins, and splashbacks shown on any plan, elevation, or 3D drawing are for display purposes

| 33 Kohuni st. Ngatea     |
|--------------------------|
| info@patonkitchens.co.nz |
| (07)867-8160             |

| Project Title      | Site Adress | Drawn By                                      | Project ID Scale (A3) 1:1        |
|--------------------|-------------|-----------------------------------------------|----------------------------------|
| Showroom_v2023.vwx | 2 of 11     | 15/02/2022  CAD File Name  Showroom v2023.vwx | Sign off by Client Sign off Date |

Note
All dimensions & size designations give are subject to verification on job site and adjustment to fit job conditions. Any dircrepancies must be confirmed with designer before manufacture. This is an original design and must not be released or copied unless applicale fee has been paid. All appliances, rangehoods, sinks, bowls, tapware, bins, and splashbacks shown on any plan, elevation, or 3D drawing are for display purposes