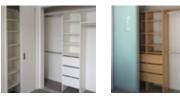

## Our luxurious walk-in wardrobes

Our skilled staff will help you to realise what is possible within the space. We will listen to what you have to say and customise the design to meet your needs - half, long hanging space, shelving and drawers, even sliding doors. We've got you sorted!

#### **FEATURES:**

- Custom designed to suit your needs
- Machined from 18mm and 25mm Melamine
- Everything is stored away neat & tidily
- Pants racks, belt holders, laundry hampers and more options
- Create personalised space for each user
- Soft-close drawers and base/ kickboards options
- 3D Design so that you can be sure of the final result
- Choose from a wide range of Melamine options

wardrobe-warehouse.co.nz 💷 🛛

- Standard white embossed MDF Melamine (18mm) - colour options available, charges apply
- PVC clashed visible edge (2mm)
- Hafele drawer system
- Chrome steel hanger rail
- Cam and screw in dowel for shelf adjustment and safety
- Securely mounted to the wall using a floor-based system