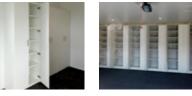

## Our luxurious walk-in wardrobes

Our skilled staff will help you to realise what is possible within the space. We will listen to what you have to say and customise the design to meet your needs - half, long hanging space, shelving and drawers, even sliding doors. We've got you sorted!

#### **FEATURES:**

- Custom designed to suit your needs
- Machined from 18mm and 25mm Melamine
- Everything is stored away neat & tidily
- Pants racks, belt holders, laundry hampers and more options
- Create personalised space for each user
- Soft-close drawers and base/ kickboards options
- 3D Design so that you can be sure of the final result
- Choose from a wide range of Melamine options

wardrobe-warehouse.co.nz 💷 🛛

- Standard white embossed MDF Melamine (18mm) - colour options available, charges apply
- PVC clashed visible edge (2mm)
- Hafele drawer system
- Chrome steel hanger rail
- Cam and screw in dowel for shelf adjustment and safety
- Securely mounted to the wall using a floor-based system