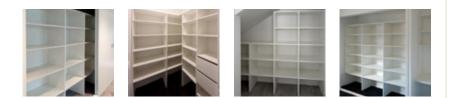

## Shelving solutions and linen cupboards

Do you have a linen cupboard with non-adjustable or dissatisfying shelving options? Or an empty cupboard with no shelving at all? Consider our fully adjustable, custom-made shelving solutions; it's robust and looks great! Talk to us about our slatted shelving options - a fabulous way to create air movement between shelves.

### Organise your garage

Dead space in your garage equals wasted storage space. Why not consider one of our free-standing shelving and storage units. Custommade to suit your needs and machined from 18 mm and 25 mm Melamine, we build to last! What's more, you can take them with you if you move on or relocate them if you need to free up some space!

#### **FEATURES:**

- Standard white embossed MDF Melamine (18mm) - colour options available, charges apply
- PVC clashed visible edge (2mm)
- Hafele drawer system
- Chrome steel hanger rail
- Cam and screw in dowel for shelf adjustment and safety
- Securely mounted to the wall using a floor-based system