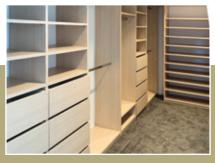

## Shelving solutions and linen cupboards

Do you have a linen cupboard with non-adjustable or dissatisfying shelving options? Or an empty cupboard with no shelving at all? Consider our fully adjustable, custom-made shelving solutions; it's robust and looks great! Talk to us about our slatted shelving options - a fabulous way to create air movement between shelves.

#### **FEATURES:**

- Standard white embossed MDF Melamine (18mm) colour options available, charges apply
- PVC clashed visible edge (2mm)
- Hafele drawer system
- Cam and screw in dowel for shelf adjustment and safety

### Organise your garage

Dead space in your garage equals wasted storage space. Why not consider one of our free-standing shelving and storage units. Custommade to suit your needs and machined from 18 mm and 25 mm Melamine, we build to last! What's more, you can take them with you if you move on or relocate them if you need to free up some space!

#### **FEATURES:**

- Standard white embossed MDF Melamine (18mm) - colour options available, charges apply
- PVC clashed visible edge (2mm)
- Hafele drawer system
- Chrome steel hanger rail
- Cam and screw in dowel for shelf adjustment and safety
- Securely mounted to the wall using a floor-based system