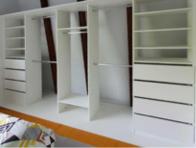

## Our luxurious walk-in wardrobes

Our skilled staff will help you to realise what is possible within the space. We will listen to what you have to say and customise the design to meet your needs - half, long hanging space, shelving and drawers, even sliding doors. We've got you sorted!

#### **FEATURES:**

- Custom designed to suit your needs
- Machined from 18mm and 25mm Melamine
- Everything is stored away neat & tidily
- Pants racks, belt holders, laundry hampers and more options
- Create personalised space for each user
- Soft-close drawers and base/ kickboards options
- 3D Design so that you can be sure of the final result
- Choose from a wide range of Melamine options

wardrobe-warehouse.co.nz 💷 🛛

- Standard white embossed MDF Melamine (18mm) - colour options available, charges apply
- PVC clashed visible edge (2mm)
- Hafele drawer system
- Chrome steel hanger rail
- Cam and screw in dowel for shelf adjustment and safety
- Securely mounted to the wall using a floor-based system