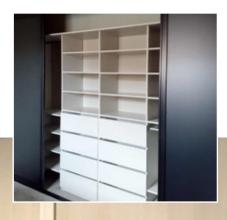

## More space with our reach-in wardrobes

Are you dissatisfied with the storage space in your existing reach-in wardrobe? Our skilled staff will help you realise what is possible within the space. We will listen to what you have to say and customise the design to meet your needs - half or long hang space, shelving and drawers. We'll take care of everything from your favourite frocks to your balls of socks!