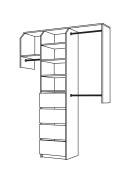

## More space with our reach-in wardrobes

Are you dissatisfied with the storage space in your existing reach-in wardrobe? Our skilled staff will help you realise what is possible within the space. We will listen to what you have to say and customise the design to meet your needs - half or long hang space, shelving and drawers. We'll take care of everything from your favourite frocks to your balls of socks!

wardrobe-warehouse.co.nz