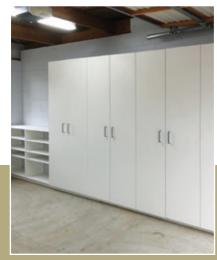

### Organise your garage

Dead space in your garage equals wasted storage space. Why not consider one of our free-standing shelving and storage units. Custommade to suit your needs and machined from 18 mm and 25 mm Melamine, we build to last! What's more, you can take them with you if you move on or relocate them if you need to free up some space!

#### **FEATURES:**

- Standard white embossed MDF Melamine (18mm) - colour options available, charges apply
- PVC clashed visible edge (2mm)
- Hafele drawer system
- Chrome steel hanger rail
- Cam and screw in dowel for shelf adjustment and safety
- Securely mounted to the wall using a floor-based system