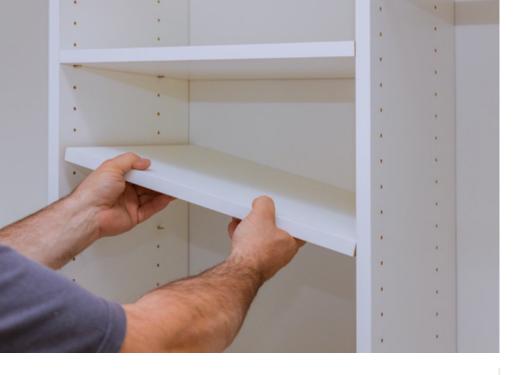

## Shelving solutions and linen cupboards

Do you have a linen cupboard with non-adjustable or dissatisfying shelving options? Or an empty cupboard with no shelving at all? Consider our fully adjustable, custom-made shelving solutions; it's robust and looks great! Talk to us about our slatted shelving options - a fabulous way to create air movement between shelves.

#### **FEATURES:**

- Standard white embossed MDF Melamine (18mm) colour options available, charges apply
- PVC clashed visible edge (2mm)
- Hafele drawer system
- Cam and screw in dowel for shelf adjustment and safety