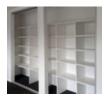

## Shelving solutions and linen cupboards

Do you have a linen cupboard with non-adjustable or dissatisfying shelving options? Or an empty cupboard with no shelving at all? Consider our fully adjustable, custom-made shelving solutions; it's robust and looks great! Talk to us about our slatted shelving options - a fabulous way to create air movement between shelves.

#### **FEATURES:**

- Standard white embossed MDF Melamine (18mm) colour options available, charges apply
- PVC clashed visible edge (2mm)
- Hafele drawer system
- Cam and screw in dowel for shelf adjustment and safety

### Organise your garage

Dead space in your garage equals wasted storage space. Why not consider one of our free-standing shelving and storage units. Custommade to suit your needs and machined from 18 mm and 25 mm Melamine, we build to last! What's more, you can take them with you if you move on or relocate them if you need to free up some space!

#### **FEATURES:**

- Standard white embossed MDF Melamine (18mm) - colour options available, charges apply
- PVC clashed visible edge (2mm)
- Hafele drawer system
- Chrome steel hanger rail
- Cam and screw in dowel for shelf adjustment and safety
- Securely mounted to the wall using a floor-based system