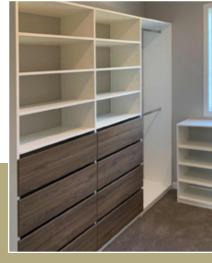

## Our luxurious walk-in wardrobes

Our skilled staff will help you to realise what is possible within the space. We will listen to what you have to say and customise the design to meet your needs - half, long hanging space, shelving and drawers, even sliding doors. We've got you sorted!

#### **FEATURES:**

- Custom designed to suit your needs
- Machined from 18mm and 25mm Melamine
- Everything is stored away neat & tidily
- Pants racks, belt holders, laundry hampers and more options
- Create personalised space for each user
- Soft-close drawers and base/ kickboards options
- 3D Design so that you can be sure of the final result
- Choose from a wide range of Melamine options

wardrobe-warehouse.co.nz 💷 🛛

- Standard white embossed MDF Melamine (18mm) - colour options available, charges apply
- PVC clashed visible edge (2mm)
- Hafele drawer system
- Chrome steel hanger rail
- Cam and screw in dowel for shelf adjustment and safety
- Securely mounted to the wall using a floor-based system