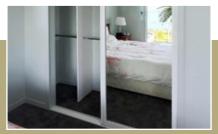

# Our versatile free standing wardrobes

- Custom designed, from 500mm to 6m wide
- Machined from 18mm and 25mm Melamine

0

- Sliding or hung door options
- Easily removable & relocatable
- Everything is stored away neat & tidily with a minimum depth 550mm
- Choose from a range of Melamine options

Our free-standing wardrobes are the perfect solution for bedrooms with no existing storage. Deep enough for your clothes to hang neatly inside, they provide a permanent or short-term storage fix, that is custom-made and built to last.