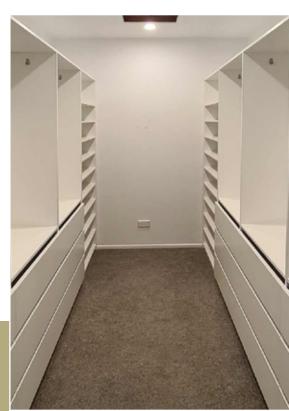

## Our luxurious walk-in wardrobes

Our skilled staff will help you to realise what is possible within the space. We will listen to what you have to say and customise the design to meet your needs - half, long hanging space, shelving and drawers, even sliding doors. We've got you sorted!

#### **FEATURES:**

- Custom designed to suit your needs
- Machined from 18mm and 25mm Melamine
- Everything is stored away neat & tidily
- Pants racks, belt holders, laundry hampers and more options
- Create personalised space for each user
- Soft-close drawers and base/ kickboards options
- 3D Design so that you can be sure of the final result
- Choose from a wide range of Melamine options

wardrobe-warehouse.co.nz 💷 🛛

- Standard white embossed MDF Melamine (18mm) - colour options available, charges apply
- PVC clashed visible edge (2mm)
- Hafele drawer system
- Chrome steel hanger rail
- Cam and screw in dowel for shelf adjustment and safety
- Securely mounted to the wall using a floor-based system