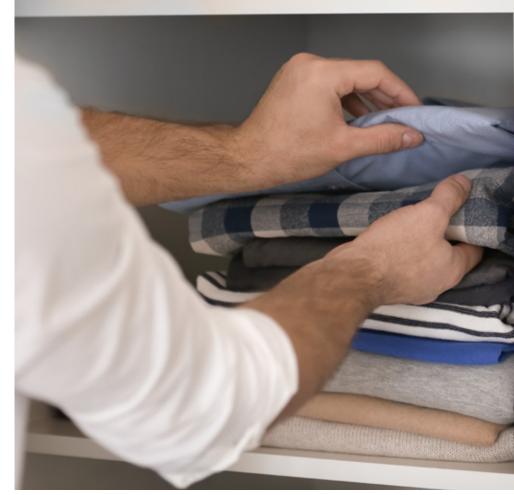

## More space with our reach-in wardrobes

Are you dissatisfied with the storage space in your existing reach-in wardrobe? Our skilled staff will help you realise what is possible within the space. We will listen to what you have to say and customise the design to meet your needs - half or long hang space, shelving and drawers. We'll take care of everything from your favourite frocks to your balls of socks!