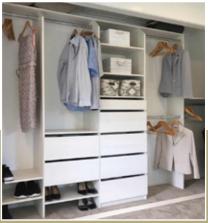

## Our luxurious walk-in wardrobes

Our skilled staff will help you to realise what is possible within the space. We will listen to what you have to say and customise the design to meet your needs - half, long hanging space, shelving and drawers, even sliding doors. We've got you sorted!

#### **FEATURES:**

- Custom designed to suit your needs
- Machined from 18mm and 25mm Melamine
- Everything is stored away neat & tidily
- Pants racks, belt holders, laundry hampers and more options
- Create personalised space for each user
- Soft-close drawers and base/ kickboards options
- 3D Design so that you can be sure of the final result
- Choose from a wide range of Melamine options

wardrobe-warehouse.co.nz 💷 🛛

- Standard white embossed MDF Melamine (18mm) - colour options available, charges apply
- PVC clashed visible edge (2mm)
- Hafele drawer system
- Chrome steel hanger rail
- Cam and screw in dowel for shelf adjustment and safety
- Securely mounted to the wall using a floor-based system