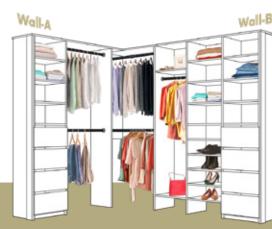

## Our luxurious walk-in wardrobes

Our skilled staff will help you to realise what is possible within the space. We will listen to what you have to say and customise the design to meet your needs - half, long hanging space, shelving and drawers, even sliding doors. We've got you sorted!

#### **FEATURES:**

- Custom designed to suit your needs
- Machined from 18mm and 25mm Melamine
- Everything is stored away neat & tidily
- Pants racks, belt holders, laundry hampers and more options
- Create personalised space for each user
- Soft-close drawers and base/ kickboards options
- 3D Design so that you can be sure of the final result
- Choose from a wide range of Melamine options

wardrobe-warehouse.co.nz 💷 🛛

- Standard white embossed MDF Melamine (18mm) - colour options available, charges apply
- PVC clashed visible edge (2mm)
- Hafele drawer system
- Chrome steel hanger rail
- Cam and screw in dowel for shelf adjustment and safety
- Securely mounted to the wall using a floor-based system