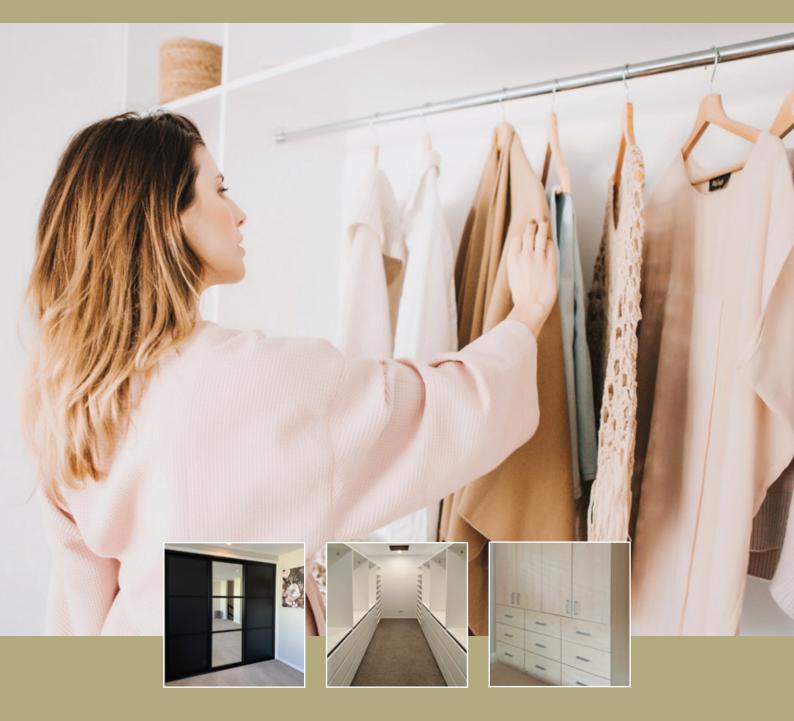

## Our luxurious walk-in wardrobes

Our skilled staff will help you to realise what is possible within the space. We will listen to what you have to say and customise the design to meet your needs - half, long hanging space, shelving and drawers, even sliding doors. We've got you sorted!

#### **FEATURES:**

- Custom designed to suit your needs
- Machined from 18mm and 25mm Melamine
- Everything is stored away neat & tidily
- Pants racks, belt holders, laundry hampers and more options
- Create personalised space for each user
- Soft-close drawers and base/ kickboards options
- 3D Design so that you can be sure of the final result
- Choose from a wide range of Melamine options

wardrobe-warehouse.co.nz 💷 🛛

- Standard white embossed MDF Melamine (18mm) - colour options available, charges apply
- PVC clashed visible edge (2mm)
- Hafele drawer system
- Chrome steel hanger rail
- Cam and screw in dowel for shelf adjustment and safety
- Securely mounted to the wall using a floor-based system