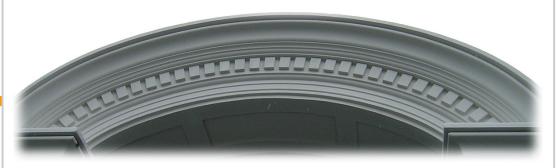

## A MAJESTIC CORNICE MOULDING

The entrance to this home would not possess the same charming allure if it wasn't for the exquisite curved cornice moulding placed on top of the two square fluted columns with capitals and bases.

It never ceases to amaze us here at **Accumen** how rounds or curves soften a building. The curved cornice detail with dentils (small square blocks) creates a memorable impression.

**Accumen** is proud to manufacture such beautiful mouldings and would like to thank the client for having such an excellent eye for detail.