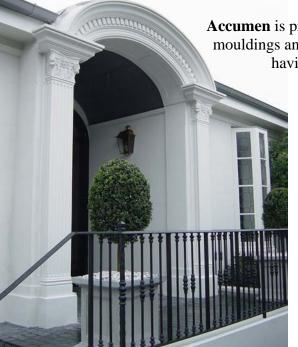

## A MAJESTIC CORNICE MOULDING

The entrance to this home would not possess the same charming allure if it wasn't for the exquisite curved cornice moulding placed on top of the two square fluted columns with capitals and bases.

Acknowledgement should also go to the very professional workmanship of the tradesmen who assembled such an elegant entrance to what would otherwise have been just another house in the street.

This has added considerable value and appeal to the home.