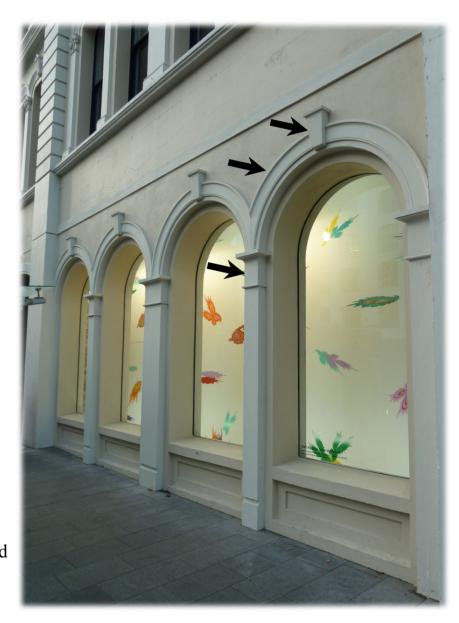

## INFLUENTIAL HISTORICAL BUILDING RESTORED

This once rundown building was recently restored to become a valuable asset for the building owners and tenants.

Accumen **Shapes Ltd** were proud to supply the column capitals and architraves with centre keystones for the nine new arches on the ground level.

This construction may be seen at Stanbeth House, 28 Customs Street East, Auckland City.

Every effort has been made to ensure accuracy in this publication, but Accumen Shapes Ltd accepts no liability for any errors of fact or opinion expressed.