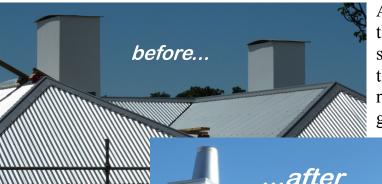

## CHIMNEYS with HISTORICAL "FLARE" (Auckland)

Accumen Shapes created this classic architectural shape, to encompass the two chimneys, rejuvenating them into grand masterpieces.

Accumen Shapes appreciated the opportunity to create these authentic shapes, which have uplifted the entire appearance of the chimneys.