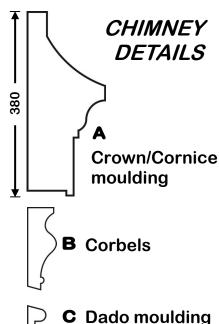

## CHIMNEYS with HISTORICAL "FLARE" (Auckland)

Accumen Shapes created this classic architectural shape, to encompass the two chimneys, rejuvenating them into grand masterpieces.

Accumen Shapes appreciated the opportunity to create these authentic shapes, which have uplifted the entire appearance of the chimneys.