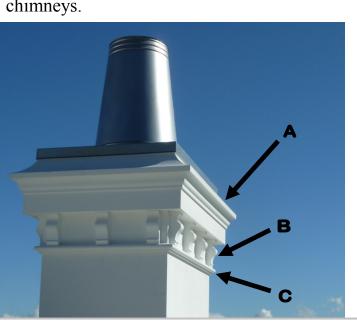

## CHIMNEYS with HISTORICAL "FLARE" (Auckland)

Accumen Shapes created this classic architectural shape, to encompass the two chimneys, rejuvenating them into grand masterpieces.

Accumen Shapes appreciated the opportunity to create these authentic shapes, which have uplifted the entire appearance of the chimneys.