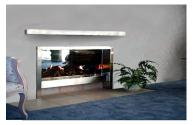

## Thermoflow Allure 1200 - 1500

Allure a contemporary Strip Gas Fireplace with all the latest advances in design technology of gas fireplaces, minimal lines which complement our lives and homes.

**Living Flame NZ** lead gas fire and fireplace design with many innovations.

#### Heating & Running Cost

- Convection efficiency maximise technology
- ✓ MH high efficiency strip burner Compliant and tested to AS 4558 - AG 108 - Type 2
- ✓ Cotswold Stone effect elements in
- √ white, gray, black

#### Remote Control System

- ✓ 6 multi step mode (manual step up & down as you desire)
- √ Smart mode (Auto step up and down to set point.)
- ✓ Temp mode (Auto turns On & Off to set point.)

#### Auto Fan Control

✓ Turns fan On & Off to preset convector set point