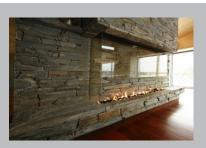

## Thermoflow Radiant and Convector Fireplace

Exceptional quality Thermoflow Fireplaces bring warmth and ambience to any room, creating a welcoming focal point when the weather is cooler.

Thermoflow Gas Fireplaces encompass an extensive range and are available in sizes from 450 mm wide to a huge 1500 mm wide and can be stylised individually to suit an ultra modern home in stainless steel or with stainless steel detailing for clear and concise lines.

Thermoflows can be manufactured to suit an existing fireplace or can be easily installed into timber framing.

Thermoflow Fireplaces give you the magnificence of a roaring open fire and the convenience of controlling the heat with manual variable controls or electronic options.

Ash, dust, hard work and the dangers of a conventional fire all become things of the past.

The Thermoflow's dual heating system gives you an effective way to heat yourself and your home, giving radiant heat that warms you like the sun and convected heat which warms the air around you. The special diffuser flame effect burner glows all over, maximising the radiant heat given, with an all over flame.