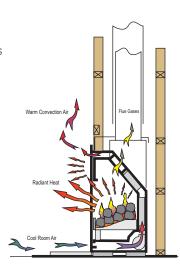

The Living Flame Thermoflow design dual heating system delivers high levels of radiant heat with warm convected air. Cool air is drawn in at the base of the fire and passes over the multi-finned convector.

The Thermoflow has specially designed backs and sides to slow the air in the convector and allow it to gain as much heat as possible before traveling back into the room. Additional heat which would otherwise be lost to the chimney or absorbed into the cavity is returned to the room

without the need for additional insulation or the extra cost of insulation kits.

Products of combustion are minimised and discharged through specially designed V ports in the convector which are designed to restrict heat loss as products of combustion are removed.