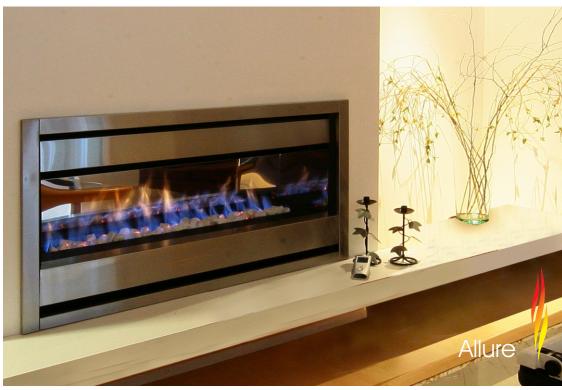

## Thermoflow Allure 1200 - 1500

Allure a contemporary Strip Gas Fireplace with all the latest advances in design technology of gas fireplaces, minimal lines which complement our lives and homes.

**Living Flame NZ** lead gas fire and fireplace design with many innovations.

#### Heating & Running Cost

- Convection efficiency maximise technology
- ✓ MH high efficiency strip burner Compliant and tested to AS 4558 - AG 108 - Type 2
- ✓ Cotswold Stone effect elements in
- √ white, gray, black

#### Remote Control System

- ✓ 6 multi step mode (manual step up & down as you desire)
- √ Smart mode (Auto step up and down to set point.)
- ✓ Temp mode (Auto turns On & Off to set point.)

#### Auto Fan Control

✓ Turns fan On & Off to preset convector set point