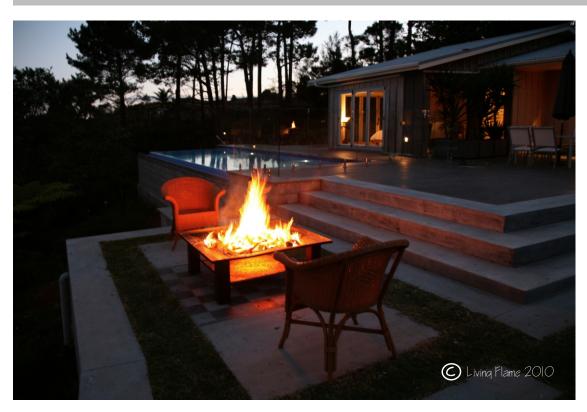

### Aura Outdoor Fireplace

Aura outdoor fireplaces let you extend your spring, summer and autumn evenings outside. No going inside as soon as it gets dark and the suns warming rays have gone. The secret is the high levels of radiant heat generated by the Aura glowing and warming you so that you can continue entertaining friends and enjoying long summer evenings.

Aura offer you that renowned Living Flame all over glowing fire with logs, coals, embers. The innovative design and detailing allows multiple options and sizes for designers of indoor/outdoor living, landscapes, terraces, decks, pool areas and other external rooms.