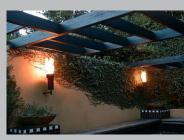

### Brasiers and Flares

Outdoor entertaining at its best with the advanced designs of Living Flame gas fires creating a unique atmosphere and that special mood. Living Flame Stainless Steel Brasiers and Flares give you something different. The art of fire - creating stunning features, flames and a warm glowing feeling - bringing the romance back to today's busy lives.

Durable stainless steel gas Brasiers and Flares bring an exceptional atmosphere to special evenings. Living Flame Brasiers and Flares radiate a soft, flickering, golden glow, casting moving shadows and light around your outdoor area. Stainless steel bodies, monitored flame safety controls, a specially designed burner head and all are manufactured for either Natural Gas or LPG. Lighting which creates visual inspiration that intensifies mood, adds ambiance and will enhance any outdoor area or patio.