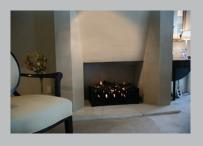

## Thermoflow Radiant and Convector Fireplace

Exceptional quality Thermoflow Fireplaces bring warmth and ambience to any room, creating a welcoming focal point when the weather is cooler.

Thermoflow Gas Fireplaces encompass an extensive range and are available in sizes from 450 mm wide to a huge 1500 mm wide and can be stylised individually to suit an ultra modern home in stainless steel or with stainless steel detailing for clear and concise lines.

Thermoflows can be manufactured to suit an existing fireplace or can be easily installed into timber framing.

Thermoflow Fireplaces give you the magnificence of a roaring open fire and the convenience of controlling the heat with manual variable controls or electronic options.

Ash, dust, hard work and the dangers of a conventional fire all become things of the past.

The Thermoflow's dual heating system gives you an effective way to heat yourself and your home, giving radiant heat that warms you like the sun and convected heat which warms the air around you. The special diffuser flame effect burner glows all over, maximising the radiant heat given, with an all over flame.