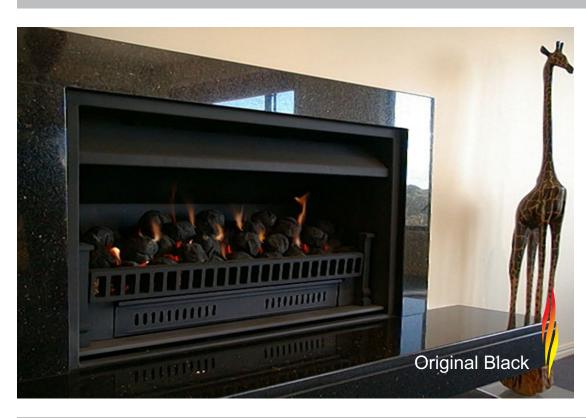

# Thermoflow Original Black 450 - 1500 x 50 steps

Thermoflow Black the original gas convector fireplace full of the latest advances in gas fireplace design technology, which complement today's lifestyle and homes.

#### Heating & Running Cost

- ✓ Convection Efficiency Maximise Technology
- MHRB High Efficiency Radiant Burners (Maximum heat using the least amount of gas)
- √ Coal, Log & Ember Effect High Glow Elements
- √ Log & Ember Effect High Glow Elements
- √ Coal & Ember Effect High Glow Elements

#### Control Systems

- ✓ Manual
- ✓ Electronic Auto Spark Hi Low flame
- ✓ Remote Control 6 multi step mode (manual step up & down as you desire) Smart mode (Auto step up and down to set point.) Temp mode (Auto turns On & Off to set point.)

#### Convection Fan

√ Choice of grate front, legs and finish