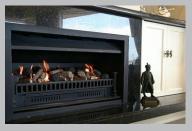

## Thermoflow Radiant and Convector Fireplace

Exceptional quality Thermoflow Fireplaces bring warmth and ambience to any room, creating a welcoming focal point when the weather is cooler.

Thermoflow Gas Fireplaces encompass an extensive range and are available in sizes from 450 mm wide to a huge 1500 mm wide and can be stylised individually to suit an ultra modern home in stainless steel or with stainless steel detailing for clear and concise lines.

Thermoflows can be manufactured to suit an existing fireplace or can be easily installed into timber framing.

Thermoflow Fireplaces give you the magnificence of a roaring open fire and the convenience of controlling the heat with manual variable controls or electronic options.

Ash, dust, hard work and the dangers of a conventional fire all become things of the past.

The Thermoflow's dual heating system gives you an effective way to heat yourself and your home, giving radiant heat that warms you like the sun and convected heat which warms the air around you. The special diffuser flame effect burner glows all over, maximising the radiant heat given, with an all over flame.