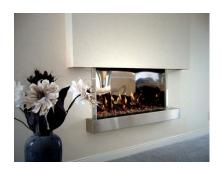

## Thermoflow Radiant and Convector Fireplace

Exceptional quality Thermoflow Fireplaces bring warmth and ambience to any room, creating a welcoming focal point when the weather is cooler.

Thermoflow Gas Fireplaces encompass an extensive range and are available in sizes from 450 mm wide to a huge 1500 mm wide and can be stylised individually to suit an ultra modern home in stainless steel or with stainless steel detailing for clear and concise lines.

Thermoflows can be manufactured to suit an existing fireplace or can be easily installed into timber framing.

Thermoflow Fireplaces give you the magnificence of a roaring open fire and the convenience of controlling the heat with manual variable controls or electronic options.

Ash, dust, hard work and the dangers of a conventional fire all become things of the past.

The Thermoflow's dual heating system gives you an effective way to heat yourself and your home, giving radiant heat that warms you like the sun and convected heat which warms the air around you. The special diffuser flame effect burner glows all over, maximising the radiant heat given, with an all over flame.