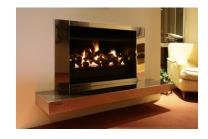

## Thermoflow Radiant and Convector Fireplace

Exceptional quality Thermoflow Fireplaces bring warmth and ambience to any room, creating a welcoming focal point when the weather is cooler.

Thermoflow Gas Fireplaces encompass an extensive range and are available in sizes from 450 mm wide to a huge 1500 mm wide and can be stylised individually to suit an ultra modern home in stainless steel or with stainless steel detailing for clear and concise lines.

Thermoflows can be manufactured to suit an existing fireplace or can be easily installed into timber framing.

Thermoflow Fireplaces give you the magnificence of a roaring open fire and the convenience of controlling the heat with manual variable controls or electronic options.