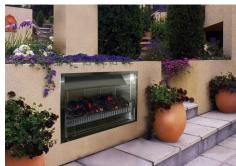

# Eastside Designer Fireplace

The Eastside range of fires offer you sleek, contemporary, clean lines and the flexibility to not only enhance but transform your living space.

They are available as a standard model or they can be specially designed to accommodate a recessed plasma screen above or a treasured work of art.

The unique burner range means you achieve the look you require, choosing from the diffuser burner where the entire ember bed glows with warmth or a more contemporary look with the strip burner, a wall of fire the length of the burner.

There are many different ways to dress your fire, from the familiar coal and log look to the new distinctive Cotswold stones and even embers alone, that set your fire apart from the rest. Available in a number of lengths and six different configurations.