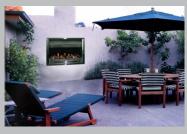

### Aura Outdoor Fireplace

Aura outdoor fireplaces let you extend your spring, summer and autumn evenings outside. No going inside as soon as it gets dark and the suns warming rays have gone. The secret is the high levels of radiant heat generated by the Aura glowing and warming you so that you can continue entertaining friends and enjoying long summer evenings.

Aura offer you that renowned Living Flame all over glowing fire with logs, coals, embers. The innovative design and detailing allows multiple options and sizes for designers of indoor/outdoor living, landscapes, terraces, decks, pool areas and other external rooms.