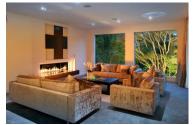

## Thermoflow Radiant and Convector Fireplace

Exceptional quality Thermoflow Fireplaces bring warmth and ambience to any room, creating a welcoming focal point when the weather is cooler.

Thermoflow Gas Fireplaces encompass an extensive range and are available in sizes from 450 mm wide to a huge 1500 mm wide and can be stylised individually to suit an ultra modern home in stainless steel or with stainless steel detailing for clear and concise lines.

Thermoflows can be manufactured to suit an existing fireplace or can be easily installed into timber framing.

Thermoflow Fireplaces give you the magnificence of a roaring open fire and the convenience of controlling the heat with manual variable controls or electronic options.

Ash, dust, hard work and the dangers of a conventional fire all become things of the past.

The Thermoflow's dual heating system gives you an effective way to heat yourself and your home, giving radiant heat that warms you like the sun and convected heat which warms the air around you. The special diffuser flame effect burner glows all over, maximising the radiant heat given, with an all over flame.