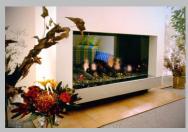

# Eastside Designer Fireplace

The Eastside range of fires offer you sleek, contemporary, clean lines and the flexibility to not only enhance but transform your living space.

They are available as a standard model or they can be specially designed to accommodate a recessed plasma screen above or a treasured work of art.

The unique burner range means you achieve the look you require, choosing from the diffuser burner where the entire ember bed glows with warmth or a more contemporary look with the strip burner, a wall of fire the length of the burner.

There are many different ways to dress your fire, from the familiar coal and log look to the new distinctive Cotswold stones and even embers alone, that set your fire apart from the rest. Available in a number of lengths and six different configurations.