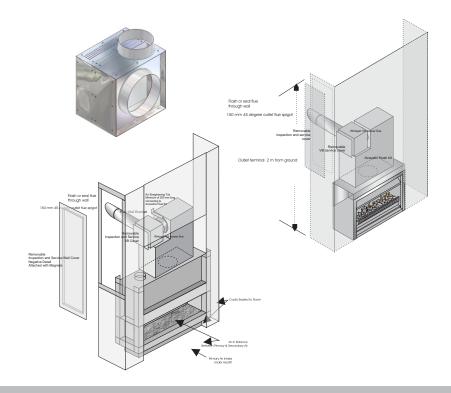

## Whisper Flue Power Flues

Whisper Flues and Hush Kits are designed to be installed where a conventional open gas fireplace flue is impractical to install. The Whisper Flue utilises different air volumes to enable Living Flame fires to be adapted and used where normal flues and chimneys cannot. Whisper Flues take the place of the natural, gentle, negative draught of a conventional gas fireplace flue or chimney.

Whisper flues are designed to fit with the Living Flame range of electronic controlled fireplaces. Each Whisper Flue is fitted with safety interlocks and an operation indicator to ensure the safe operation of the whole fireplace system. Now you can still have the beauty of an open gas fire when the fireplace flue location differs from the usual.