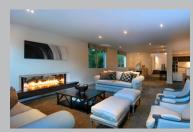

# Eastside Designer Fireplace

The Eastside range of fires offer you sleek, contemporary, clean lines and the flexibility to not only enhance but transform your living space.

They are available as a standard model or they can be specially designed to accommodate a recessed plasma screen above or a treasured work of art.

The unique burner range means you achieve the look you require, choosing from the diffuser burner where the entire ember bed glows with warmth or a more contemporary look with the strip burner, a wall of fire the length of the burner.

There are many different ways to dress your fire, from the familiar coal and log look to the new distinctive Cotswold stones and even embers alone, that set your fire apart from the rest. Available in a number of lengths and six different configurations.