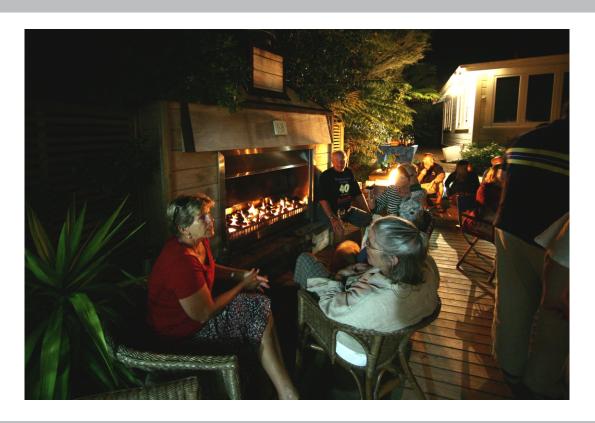

### Aura Outdoor Fireplace

Aura outdoor fireplaces let you extend your spring, summer and autumn evenings outside. No going inside as soon as it gets dark and the suns warming rays have gone. The secret is the high levels of radiant heat generated by the Aura glowing and warming you so that you can continue entertaining friends and enjoying long summer evenings.

Aura offer you that renowned Living Flame all over glowing fire with logs, coals, embers. The innovative design and detailing allows multiple options and sizes for designers of indoor/outdoor living, landscapes, terraces, decks, pool areas and other external rooms.