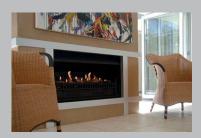

## Thermoflow Radiant and Convector Fireplace

Exceptional quality Thermoflow Fireplaces bring warmth and ambience to any room, creating a welcoming focal point when the weather is cooler.

Thermoflow Gas Fireplaces encompass an extensive range and are available in sizes from 450 mm wide to a huge 1500 mm wide and can be stylised individually to suit an ultra modern home in stainless steel or with stainless steel detailing for clear and concise lines.

Thermoflows can be manufactured to suit an existing fireplace or can be easily installed into timber framing.

Thermoflow Fireplaces give you the magnificence of a roaring open fire and the convenience of controlling the heat with manual variable controls or electronic options.

Ash, dust, hard work and the dangers of a conventional fire all become things of the past.

The Thermoflow's dual heating system gives you an effective way to heat yourself and your home, giving radiant heat that warms you like the sun and convected heat which warms the air around you. The special diffuser flame effect burner glows all over, maximising the radiant heat given, with an all over flame.