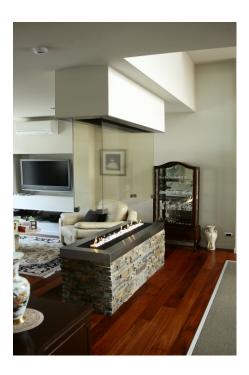

# Eastside Designer Fireplace

The Eastside range of fires offer you sleek, contemporary, clean lines and the flexibility to not only enhance but transform your living space.

They are available as a standard model or they can be specially designed to accommodate a recessed plasma screen above or a treasured work of art.

The unique burner range means you achieve the look you require, choosing from the diffuser burner where the entire ember bed glows with warmth or a more contemporary look with the strip burner, a wall of fire the length of the burner.

There are many different ways to dress your fire, from the familiar coal and log look to the new distinctive Cotswold stones and even embers alone, that set your fire apart from the rest. Available in a number of lengths and six different configurations.