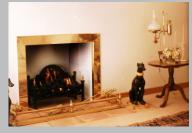

### Custom Made Registers, Baskets, Inserts

We design fires for traditional homes and villa fireplaces to maintain the charm and character without the work and risk of conventional wood burning open fires. In older homes no two fireplaces are exactly the same, so we custom make insert burners to fit these existing fireplaces and cast iron register. Alternatively, we also manufacture a traditional Thermoflow 650 Register Convector Fireplace complete with a fan that has a round cast register front which can be easily installed in a timber frame.

Existing masonry chimneys can be utilised.
Earthquake safe with a stainless steel flue.
Monitored flame failure is fitted so that if the pilot.
goes out, the fire automatically turns off.
Earthquake safe with a stainless steel flue.