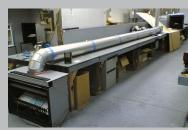

## Whisper Flue Power Flues

Whisper Flues and Hush Kits are designed to be installed where a conventional open gas fireplace flue is impractical to install. The Whisper Flue utilises different air volumes to enable Living Flame fires to be adapted and used where normal flues and chimneys cannot. Whisper Flues take the place of the natural, gentle, negative draught of a conventional gas fireplace flue or chimney.

Whisper flues are designed to fit with the Living Flame range of electronic controlled fireplaces. Each Whisper Flue is fitted with safety interlocks and an operation indicator to ensure the safe operation of the whole fireplace system. Now you can still have the beauty of an open gas fire when the fireplace flue location differs from the usual.