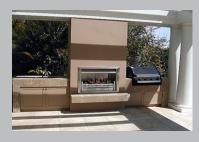

### Chef Outdoor Cook On Fireplace

The Chef Cook On Fireplace is designed so that you may have the best of both worlds. A barbeque that easily converts to a roaring outdoor gas fire. Extend your evenings entertaining allowing you to enjoy the indoor outdoor lifestyle even when the nights are cooler. Create great indoor outdoor flow with a fireplace that has all the magic of an open fire without the inconvenience and mess of lighting a wood fire.

Diffuser fire bed with coals, logs and embers or logs and embers.

Monitored flame safety control - safer than a traditional uncontrolled open fire.

Installed into existing or new homes, directly onto wooden decks with minimum clearances.

### Outdoor Stainless Steel Cook On Fireplaces

They say "necessity is the mother of invention" and so it was with the Chef. There was a real need for a decent sized outdoor cook on fireplace, all stainless steel, good looking, easy to care for and easy to keep clean.

The Chef is so different. In either a 1200mm or 1500mm width it is superb to cook on, from steak to pikelets, vegetables, eggs to ratatouille and roasts, the generous cook plate copes with it all.

Living Flames twin diffuser fires with dual variable controls on the 1200 mm model or the 1500 mm model, allows you the full versatility to cook up a banquet for friends and guests. On quieter occasions, use just one control and one portion of the cook plate, leaving the other side(s) to keep food warm or warm the plates.