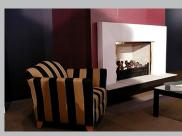

# Eastside Designer Fireplace

The Eastside range of fires offer you sleek, contemporary, clean lines and the flexibility to not only enhance but transform your living space.

They are available as a standard model or they can be specially designed to accommodate a recessed plasma screen above or a treasured work of art.

The unique burner range means you achieve the look you require, choosing from the diffuser burner where the entire ember bed glows with warmth or a more contemporary look with the strip burner, a wall of fire the length of the burner.

There are many different ways to dress your fire, from the familiar coal and log look to the new distinctive Cotswold stones and even embers alone, that set your fire apart from the rest. Available in a number of lengths and six different configurations.