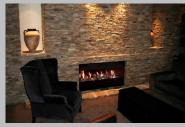

# Eastside Designer Fireplace

The Eastside range of fires offer you sleek, contemporary, clean lines and the flexibility to not only enhance but transform your living space.

They are available as a standard model or they can be specially designed to accommodate a recessed plasma screen above or a treasured work of art.

The unique burner range means you achieve the look you require, choosing from the diffuser burner where the entire ember bed glows with warmth or a more contemporary look with the strip burner, a wall of fire the length of the burner.

There are many different ways to dress your fire, from the familiar coal and log look to the new distinctive Cotswold stones and even embers alone, that set your fire apart from the rest. Available in a number of lengths and six different configurations.