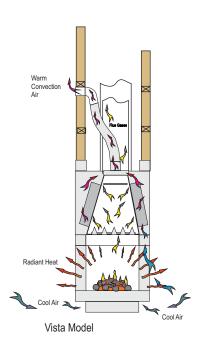

The Living Flame Thermoflow design dual heating system delivers high levels of radiant heat with warm convected air. Cool air is drawn in at the base of the fire and passes over the multi-finned convector.

The Thermoflow has specially designed backs and sides to slow the air in the convector and allow it to gain as much heat as possible before traveling back into the room. Additional heat which would otherwise be lost to the chimney or absorbed into the cavity is returned to the room

without the need for additional insulation or the extra cost of insulation kits.

Products of combustion are minimised and discharged through specially designed V ports in the convector which are designed to restrict heat loss as products of combustion are removed.