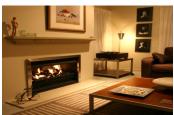

### Thermoflow Convector

Living Flame doesn"t follow others. We design and have been designing gas fires and fireplaces since 1982, supplying over 30,000 customers needs and creating stunning new gas fires and fireplaces that lead the world in concept and design.

The Living Flame Thermoflow design dual heating system delivers high levels of radiant heat with warm convected air. Cool air is drawn in at the base of the fire and passes over the multi-finned convector.

The Thermoflow has specially designed backs and sides to slow the air in the convector and allow it to gain as much heat as possible before traveling back into the room. Additional heat which would otherwise be lost to the chimney or absorbed into the cavity is returned to the room