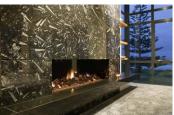

# Eastside Designer Fireplace

The Eastside range of fires offer you sleek, contemporary, clean lines and the flexibility to not only enhance but transform your living space.

They are available as a standard model or they can be specially designed to accommodate a recessed plasma screen above or a treasured work of art.

The unique burner range means you achieve the look you require, choosing from the diffuser burner where the entire ember bed glows with warmth or a more contemporary look with the strip burner, a wall of fire the length of the burner.

There are many different ways to dress your fire, from the familiar coal and log look to the new distinctive Cotswold stones and even embers alone, that set your fire apart from the rest. Available in a number of lengths and six different configurations.