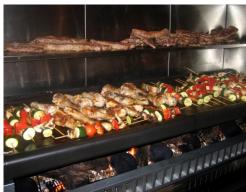

The Chef is so different. In either a 1200mm or 1500mm width it is superb to cook on, from steak to pikelets, vegetables, eggs to ratatouille and roasts, the generous cook plate copes with it all.

Living Flames twin diffuser fires with dual variable controls on the 1200 mm model or the 1500 mm model, allows you the full versatility to cook up a banquet for friends and guests. On quieter occasions, use just one control and one portion of the cook plate, leaving the other side(s) to keep food warm or warm the plates.

Even with the fattiest of foods, cooking is easy as the fat simply drains away into a special stainless steel drawer, that you can take out, empty and clean in the dishwasher. When you have finished cooking, simply flip up the patented cook plate and turn up the controls for an amazing full Living Flame fire.