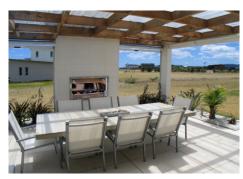

# Eastside Designer Fireplace

The Eastside range of fires offer you sleek, contemporary, clean lines and the flexibility to not only enhance but transform your living space.

They are available as a standard model or they can be specially designed to accommodate a recessed plasma screen above or a treasured work of art.

The unique burner range means you achieve the look you require, choosing from the diffuser burner where the entire ember bed glows with warmth or a more contemporary look with the strip burner, a wall of fire the length of the burner.

There are many different ways to dress your fire, from the familiar coal and log look to the new distinctive Cotswold stones and even embers alone, that set your fire apart from the rest. Available in a number of lengths and six different configurations.

## Eastside Designer Fireplace

Living Flames' innovative designers have created a range intended for more contemporary homes. This range of ultra modern fires incorporates:

The Eastside long and sleek, with minimalistic clean lines, from 900mm to 3000mm wide and longer. Options include diffuser fire beds with coals, logs and embers or logs and embers. Strip burners with cotswold stones or embers alone.