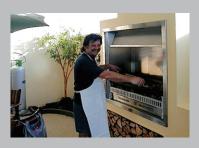

### Outdoor Stainless Steel Cook On Fireplaces

They say "necessity is the mother of invention" and so it was with the Chef. There was a real need for a decent sized outdoor cook on fireplace, all stainless steel, good looking, easy to care for and easy to keep clean.

Frustrated by barbecues rusting after a year or so, the messy cleaning, the smell of old fat and all the fiddly parts to clean, we decided that enough was enough. No more parts to clean or soak in the sink and no more having to steam clean once a year.

The Chef is so different. In either a 1200mm or 1500mm width it is superb to cook on, from steak to pikelets, vegetables, eggs to ratatouille and roasts, the generous cook plate copes with it all.

Living Flames twin diffuser fires with dual variable controls on the 1200 mm model or the 1500 mm model, allows you the full versatility to cook up a banquet for friends and guests. On quieter occasions, use just one control and one portion of the cook plate, leaving the other side(s) to keep food warm or warm the plates.