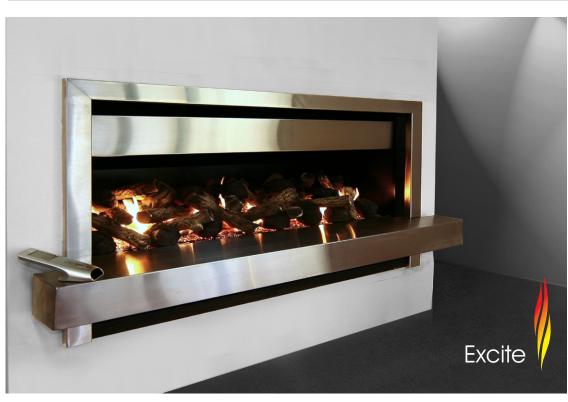

### Thermoflow **Excite** 1000 - 1200 - 1500

**Excite** a contemporary gas fireplace with all the latest advances in design technology of gas fireplaces, minimal lines which complement our lives and homes - Stainless Steel or Black comes complete with cantilevered hearth structure.

**Living Flame NZ** leads gas fire and fireplace design with many innovations

#### Heating & Running Cost

- √ Convection Efficiency Maximise Technology
- ✓ MHRB High Efficiency Radiant Burners (Maximum heat for less gas)
- √ Coal, Log & Ember Effect High Glow Elements
- √ Log & Ember Effect High Glow Elements

#### Remote Control System

- ✓ 6 multi step mode (manual step up & down as you desire)
- ✓ Smart mode (Auto step up and down to set point.)
- ✓ Temp mode (Auto turns On & Off to set point.)

#### Auto Fan Control

✓ Turns fan On & Off to preset convector set point