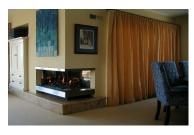

# Eastside Designer Fireplace

The Eastside range of fires offer you sleek, contemporary, clean lines and the flexibility to not only enhance but transform your living space.

They are available as a standard model or they can be specially designed to accommodate a recessed plasma screen above or a treasured work of art.

The unique burner range means you achieve the look you require, choosing from the diffuser burner where the entire ember bed glows with warmth or a more contemporary look with the strip burner, a wall of fire the length of the burner.

There are many different ways to dress your fire, from the familiar coal and log look to the new distinctive Cotswold stones and even embers alone, that set your fire apart from the rest. Available in a number of lengths and six different configurations.