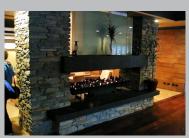

## Thermoflow Radiant and Convector Fireplace

Exceptional quality Thermoflow Fireplaces bring warmth and ambience to any room, creating a welcoming focal point when the weather is cooler.

Thermoflow Gas Fireplaces encompass an extensive range and are available in sizes from 450 mm wide to a huge 1500 mm wide and can be stylised individually to suit an ultra modern home in stainless steel or with stainless steel detailing for clear and concise lines.

Thermoflows can be manufactured to suit an existing fireplace or can be easily installed into timber framing.

Thermoflow Fireplaces give you the magnificence of a roaring open fire and the convenience of controlling the heat with manual variable controls or electronic options.

Ash, dust, hard work and the dangers of a conventional fire all become things of the past.

The Thermoflow's dual heating system gives you an effective way to heat yourself and your home, giving radiant heat that warms you like the sun and convected heat which warms the air around you. The special diffuser flame effect burner glows all over, maximising the radiant heat given, with an all over flame.