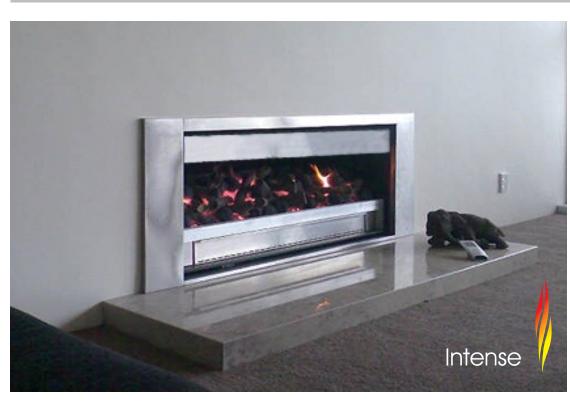

### Thermoflow Intense 1000 - 1200 - 1500

Intense a contemporary gas fireplace full of the latest advances in gas fireplace design technology, Sleek minimal lines which complement today's lifestyle and homes - Stainless Steel or Black.

#### Heating & Running Cost

- ✓ Convection Efficiency Maximise Technology
- ✓ MHRB High Efficiency Radiant Burners (Maximum heat using the least amount of gas)
- √ Coal, Log & Ember Effect High Glow Elements
- √ Log & Ember Effect High Glow Elements

#### Remote Control System

- ✓ 6 multi step mode (manual step up & down as you desire)
- ✓ Smart mode (Auto step up and down to set point.)
- ✓ Temp mode (Auto turns On & Off to set point.)

#### Auto Fan Control

✓ Turns fan On & Off to preset convector set point