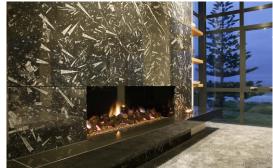

## Thermoflow Radiant and Convector Fireplace

Exceptional quality Thermoflow Fireplaces bring warmth and ambience to any room, creating a welcoming focal point when the weather is cooler.

Thermoflow Gas Fireplaces encompass an extensive range and are available in sizes from 450 mm wide to a huge 1500 mm wide and can be stylised individually to suit an ultra modern home in stainless steel or with stainless steel detailing for clear and concise lines.

Thermoflows can be manufactured to suit an existing fireplace or can be easily installed into timber framing.

Thermoflow Fireplaces give you the magnificence of a roaring open fire and the convenience of controlling the heat with manual variable controls or electronic options.

Ash, dust, hard work and the dangers of a conventional fire all become things of the past.

The Thermoflow's dual heating system gives you an effective way to heat yourself and your home, giving radiant heat that warms you like the sun and convected heat which warms the air around you. The special diffuser flame effect burner glows all over, maximising the radiant heat given, with an all over flame.