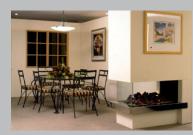

## Thermoflow Radiant and Convector Fireplace

Exceptional quality Thermoflow Fireplaces bring warmth and ambience to any room, creating a welcoming focal point when the weather is cooler.

Thermoflow Gas Fireplaces encompass an extensive range and are available in sizes from 450 mm wide to a huge 1500 mm wide and can be stylised individually to suit an ultra modern home in stainless steel or with stainless steel detailing for clear and concise lines.

Thermoflows can be manufactured to suit an existing fireplace or can be easily installed into timber framing.

Thermoflow Fireplaces give you the magnificence of a roaring open fire and the convenience of controlling the heat with manual variable controls or electronic options.