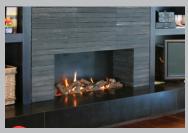

# Thermoflow Original Black 450 - 1500 x 50 steps

Thermoflow Black the original gas convector fireplace full of the latest advances in gas fireplace design technology, which complement today's lifestyle and homes.

#### Heating & Running Cost

- ✓ Convection Efficiency Maximise Technology
- MHRB High Efficiency Radiant Burners (Maximum heat using the least amount of gas)
- √ Coal, Log & Ember Effect High Glow Elements
- √ Log & Ember Effect High Glow Elements
- √ Coal & Ember Effect High Glow Elements

#### Control Systems

- ✓ Manual
- ✓ Electronic Auto Spark Hi Low flame
- ✓ Remote Control 6 multi step mode (manual step up & down as you desire) Smart mode (Auto step up and down to set point.) Temp mode (Auto turns On & Off to set point.)

#### Convection Fan

√ Choice of grate front, legs and finish