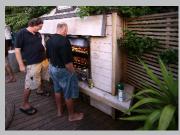

### Outdoor Stainless Steel Cook On Fireplaces

They say "necessity is the mother of invention" and so it was with the Chef. There was a real need for a decent sized outdoor cook on fireplace, all stainless steel, good looking, easy to care for and easy to keep clean.

Frustrated by barbecues rusting after a year or so, the messy cleaning, the smell of old fat and all the fiddly parts to clean, we decided that enough was enough. No more parts to clean or soak in the sink and no more having to steam clean once a year.

The Chef is so different. In either a 1200mm or 1500mm width it is superb to cook on, from steak to pikelets, vegetables, eggs to ratatouille and roasts, the generous cook plate copes with it all.

Living Flames twin diffuser fires with dual variable controls on the 1200 mm model or the 1500 mm model, allows you the full versatility to cook up a banquet for friends and guests. On quieter occasions, use just one control and one portion of the cook plate, leaving the other side(s) to keep food warm or warm the plates.