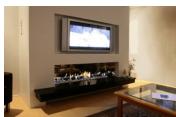

### Thermoflow Convector

Living Flame doesn"t follow others. We design and have been designing gas fires and fireplaces since 1982, supplying over 30,000 customers needs and creating stunning new gas fires and fireplaces that lead the world in concept and design.

The Living Flame Thermoflow design dual heating system delivers high levels of radiant heat with warm convected air. Cool air is drawn in at the base of the fire and passes over the multi-finned convector.

The Thermoflow has specially designed backs and sides to slow the air in the convector and allow it to gain as much heat as possible before traveling back into the room. Additional heat which would otherwise be lost to the chimney or absorbed into the cavity is returned to the room