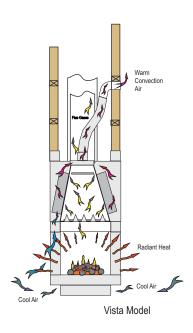

The Living Flame Thermoflow design dual heating system delivers high levels of radiant heat with warm convected air. Cool air is drawn in at the base of the fire and passes over the multi-finned convector.

The Thermoflow has specially designed backs and sides to slow the air in the convector and allow it to gain as much heat as possible before traveling back into the room. Additional heat which would otherwise be lost to the chimney or absorbed into the cavity is returned to the room

without the need for additional insulation or the extra cost of insulation kits.

Products of combustion are minimised and discharged through specially designed V ports in the convector which are designed to restrict heat loss as products of combustion are removed.