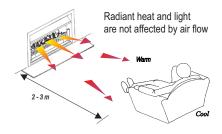

Ash, dust, hard work and the dangers of a conventional fire all become things of the past.

The Thermoflow's dual heating system gives you an effective way to heat yourself and your home, giving radiant heat that warms you like the sun and convected heat which warms the air around you. The special diffuser flame effect burner glows all over, maximising the radiant heat given, with an all over flame.