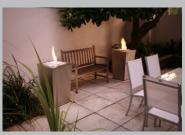

### Brasiers and Flares

Outdoor entertaining at its best with the advanced designs of Living Flame gas fires creating a unique atmosphere and that special mood. Living Flame Stainless Steel Brasiers and Flares give you something different. The art of fire - creating stunning features, flames and a warm glowing feeling - bringing the romance back to today's busy lives.

Durable stainless steel gas Brasiers and Flares bring an exceptional atmosphere to special evenings. Living Flame Brasiers and Flares radiate a soft, flickering, golden glow, casting moving shadows and light around your outdoor area. Stainless steel bodies, monitored flame safety controls, a specially designed burner head and all are manufactured for either Natural Gas or LPG. Lighting which creates visual inspiration that intensifies mood, adds ambiance and will enhance any outdoor area or patio.