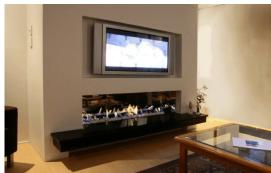

## Thermoflow Radiant and Convector Fireplace

Exceptional quality Thermoflow Fireplaces bring warmth and ambience to any room, creating a welcoming focal point when the weather is cooler.

Thermoflow Gas Fireplaces encompass an extensive range and are available in sizes from 450 mm wide to a huge 1500 mm wide and can be stylised individually to suit an ultra modern home in stainless steel or with stainless steel detailing for clear and concise lines.

Thermoflows can be manufactured to suit an existing fireplace or can be easily installed into timber framing.

Thermoflow Fireplaces give you the magnificence of a roaring open fire and the convenience of controlling the heat with manual variable controls or electronic options.