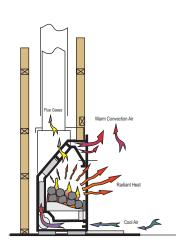

The Living Flame Thermoflow design dual heating system delivers high levels of radiant heat with warm convected air. Cool air is drawn in at the base of the fire and passes over the multi-finned convector.

The Thermoflow has specially designed backs and sides to slow the air in the convector and allow it to gain as much heat as possible before traveling back into the room. Additional heat which would otherwise be lost to the chimney or absorbed into the cavity is returned to the room

without the need for additional insulation or the extra cost of insulation kits.

Products of combustion are minimised and discharged through specially designed V ports in the convector which are designed to restrict heat loss as products of combustion are removed.

Ash, dust, hard work and the dangers of a conventional fire all become things of the past.

The Thermoflow's dual heating system gives you an effective way to heat yourself and your home, giving radiant heat that warms you like the sun and convected heat which warms the air around you. The special diffuser flame effect burner glows all over, maximising the radiant heat given, with an all over flame.