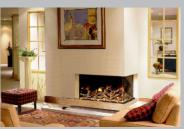

### Eastside Manhattan Fireplaces

Our design team have also created the Manhattan compact sized range to enhance the modern smaller room and home, creating an exceptional focal point especially in an apartment.

Smaller, but still with sleek minimalist lines and a footprint of only 900 x 500mm, the Manhattan has the diffuser fire bed with logs and embers. Options are logs, coals and embers, Cotswold stones or embers alone. There is a burner design option of a Strip burner that gives you the flexibility to choose the look you prefer for your home.

The Manhattan range of designer fireplaces are also available in the six different configurations - the Niche corner model, the Quattro free-

standing fireplace, the Vista room divider, the Nook which can be viewed from two different rooms, the Euro parallel model and the Nova inbuilt fireplace.