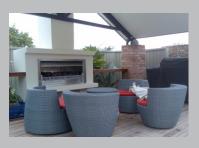

### Brasiers and Flares

Outdoor entertaining at its best with the advanced designs of Living Flame gas fires creating a unique atmosphere and that special mood. Living Flame Stainless Steel Brasiers and Flares give you something different. The art of fire - creating stunning features, flames and a warm glowing feeling - bringing the romance back to today's busy lives.

Durable stainless steel gas Brasiers and Flares bring an exceptional atmosphere to special evenings. Living Flame Brasiers and Flares radiate a soft, flickering, golden glow, casting moving shadows and light around your outdoor area. Stainless steel bodies, monitored flame safety controls, a specially designed burner head and all are manufactured for either Natural Gas or LPG. Lighting which creates visual inspiration that intensifies mood, adds ambiance and will enhance any outdoor area or patio.