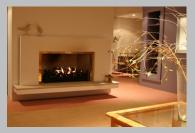

## Thermoflow Radiant and Convector Fireplace

Exceptional quality Thermoflow Fireplaces bring warmth and ambience to any room, creating a welcoming focal point when the weather is cooler.

Thermoflow Gas Fireplaces encompass an extensive range and are available in sizes from 450 mm wide to a huge 1500 mm wide and can be stylised individually to suit an ultra modern home in stainless steel or with stainless steel detailing for clear and concise lines.

Thermoflows can be manufactured to suit an existing fireplace or can be easily installed into timber framing.

Thermoflow Fireplaces give you the magnificence of a roaring open fire and the convenience of controlling the heat with manual variable controls or electronic options.

Ash, dust, hard work and the dangers of a conventional fire all become things of the past.

The Thermoflow's dual heating system gives you an effective way to heat yourself and your home, giving radiant heat that warms you like the sun and convected heat which warms the air around you. The special diffuser flame effect burner glows all over, maximising the radiant heat given, with an all over flame.