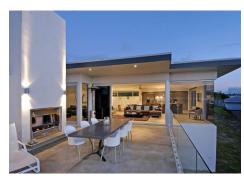

## Thermoflow Radiant and Convector Fireplace

Exceptional quality Thermoflow Fireplaces bring warmth and ambience to any room, creating a welcoming focal point when the weather is cooler.

Thermoflow Gas Fireplaces encompass an extensive range and are available in sizes from 450 mm wide to a huge 1500 mm wide and can be stylised individually to suit an ultra modern home in stainless steel or with stainless steel detailing for clear and concise lines.

Thermoflows can be manufactured to suit an existing fireplace or can be easily installed into timber framing.

Thermoflow Fireplaces give you the magnificence of a roaring open fire and the convenience of controlling the heat with manual variable controls or electronic options.

Ash, dust, hard work and the dangers of a conventional fire all become things of the past.

The Thermoflow's dual heating system gives you an effective way to heat yourself and your home, giving radiant heat that warms you like the sun and convected heat which warms the air around you. The special diffuser flame effect burner glows all over, maximising the radiant heat given, with an all over flame.