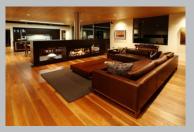

## Thermoflow Radiant and Convector Fireplace

Exceptional quality Thermoflow Fireplaces bring warmth and ambience to any room, creating a welcoming focal point when the weather is cooler.

Thermoflow Gas Fireplaces encompass an extensive range and are available in sizes from 450 mm wide to a huge 1500 mm wide and can be stylised individually to suit an ultra modern home in stainless steel or with stainless steel detailing for clear and concise lines.

Thermoflows can be manufactured to suit an existing fireplace or can be easily installed into timber framing.

Thermoflow Fireplaces give you the magnificence of a roaring open fire and the convenience of controlling the heat with manual variable controls or electronic options.

Ash, dust, hard work and the dangers of a conventional fire all become things of the past.

The Thermoflow's dual heating system gives you an effective way to heat yourself and your home, giving radiant heat that warms you like the sun and convected heat which warms the air around you. The special diffuser flame effect burner glows all over, maximising the radiant heat given, with an all over flame.