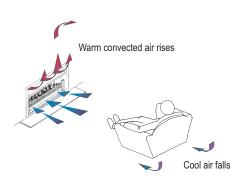

The Living Flame Thermoflow design dual heating system delivers high levels of radiant heat with warm convected air. Cool air is drawn in at the base of the fire and passes over the multi-finned convector.

The Thermoflow has specially designed backs and sides to slow the air in the convector and allow it to gain as much heat as possible before traveling back into the room. Additional heat which would otherwise be lost to the chimney or absorbed into the cavity is returned to the room