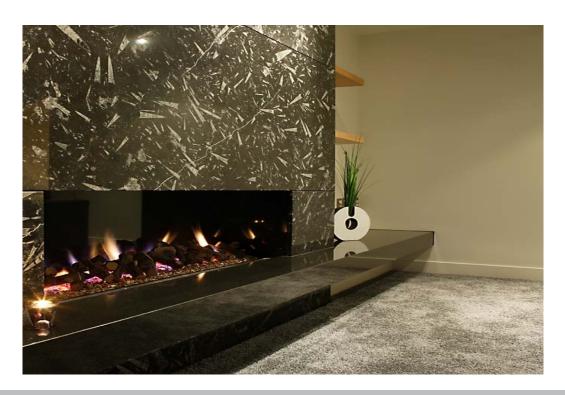

## Thermoflow Radiant and Convector Fireplace

Exceptional quality Thermoflow Fireplaces bring warmth and ambience to any room, creating a welcoming focal point when the weather is cooler.

Thermoflow Gas Fireplaces encompass an extensive range and are available in sizes from 450 mm wide to a huge 1500 mm wide and can be stylised individually to suit an ultra modern home in stainless steel or with stainless steel detailing for clear and concise lines.

Thermoflows can be manufactured to suit an existing fireplace or can be easily installed into timber framing.

Thermoflow Fireplaces give you the magnificence of a roaring open fire and the convenience of controlling the heat with manual variable controls or electronic options.

Ash, dust, hard work and the dangers of a conventional fire all become things of the past.

The Thermoflow's dual heating system gives you an effective way to heat yourself and your home, giving radiant heat that warms you like the sun and convected heat which warms the air around you. The special diffuser flame effect burner glows all over, maximising the radiant heat given, with an all over flame.