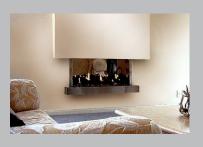

# Eastside Designer Fireplace

The Eastside range of fires offer you sleek, contemporary, clean lines and the flexibility to not only enhance but transform your living space.

They are available as a standard model or they can be specially designed to accommodate a recessed plasma screen above or a treasured work of art.

The unique burner range means you achieve the look you require, choosing from the diffuser burner where the entire ember bed glows with warmth or a more contemporary look with the strip burner, a wall of fire the length of the burner.

There are many different ways to dress your fire, from the familiar coal and log look to the new distinctive Cotswold stones and even embers alone, that set your fire apart from the rest. Available in a number of lengths and six different configurations.