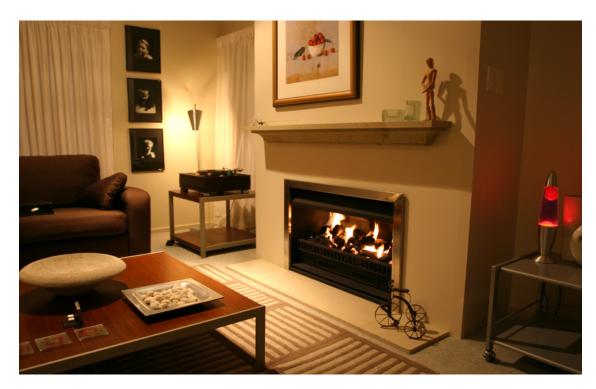

## Thermoflow Radiant and Convector Fireplace

Exceptional quality Thermoflow Fireplaces bring warmth and ambience to any room, creating a welcoming focal point when the weather is cooler.

Thermoflow Gas Fireplaces encompass an extensive range and are available in sizes from 450 mm wide to a huge 1500 mm wide and can be stylised individually to suit an ultra modern home in stainless steel or with stainless steel detailing for clear and concise lines.