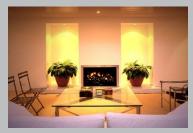

## Thermoflow Radiant and Convector Fireplace

Exceptional quality Thermoflow Fireplaces bring warmth and ambience to any room, creating a welcoming focal point when the weather is cooler.

Thermoflow Gas Fireplaces encompass an extensive range and are available in sizes from 450 mm wide to a huge 1500 mm wide and can be stylised individually to suit an ultra modern home in stainless steel or with stainless steel detailing for clear and concise lines.

Thermoflows can be manufactured to suit an existing fireplace or can be easily installed into timber framing.

Thermoflow Fireplaces give you the magnificence of a roaring open fire and the convenience of controlling the heat with manual variable controls or electronic options.

Ash, dust, hard work and the dangers of a conventional fire all become things of the past.

The Thermoflow's dual heating system gives you an effective way to heat yourself and your home, giving radiant heat that warms you like the sun and convected heat which warms the air around you. The special diffuser flame effect burner glows all over, maximising the radiant heat given, with an all over flame.