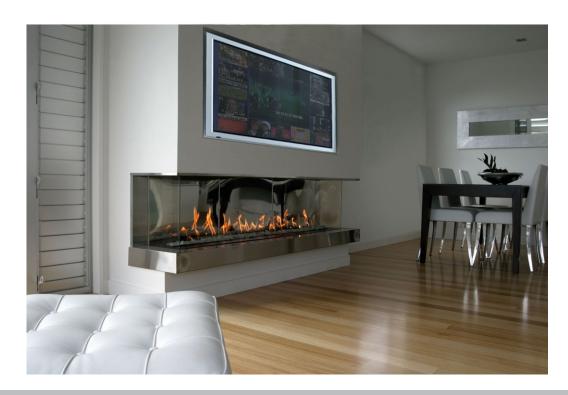

## Thermoflow Radiant and Convector Fireplace

Exceptional quality Thermoflow Fireplaces bring warmth and ambience to any room, creating a welcoming focal point when the weather is cooler.

Thermoflow Gas Fireplaces encompass an extensive range and are available in sizes from 450 mm wide to a huge 1500 mm wide and can be stylised individually to suit an ultra modern home in stainless steel or with stainless steel detailing for clear and concise lines.

Ash, dust, hard work and the dangers of a conventional fire all become things of the past.

The Thermoflow's dual heating system gives you an effective way to heat yourself and your home, giving radiant heat that warms you like the sun and convected heat which warms the air around you. The special diffuser flame effect burner glows all over, maximising the radiant heat given, with an all over flame.