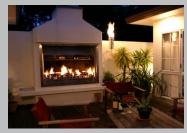

## Thermoflow Radiant and Convector Fireplace

Exceptional quality Thermoflow Fireplaces bring warmth and ambience to any room, creating a welcoming focal point when the weather is cooler.

Thermoflow Gas Fireplaces encompass an extensive range and are available in sizes from 450 mm wide to a huge 1500 mm wide and can be stylised individually to suit an ultra modern home in stainless steel or with stainless steel detailing for clear and concise lines.

Thermoflows can be manufactured to suit an existing fireplace or can be easily installed into timber framing.

Thermoflow Fireplaces give you the magnificence of a roaring open fire and the convenience of controlling the heat with manual variable controls or electronic options.