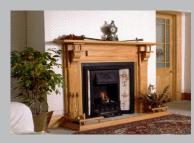

# Eastside Designer Fireplace

The Eastside range of fires offer you sleek, contemporary, clean lines and the flexibility to not only enhance but transform your living space.

They are available as a standard model or they can be specially designed to accommodate a recessed plasma screen above or a treasured work of art.

The unique burner range means you achieve the look you require, choosing from the diffuser burner where the entire ember bed glows with warmth or a more contemporary look with the strip burner, a wall of fire the length of the burner.

There are many different ways to dress your fire, from the familiar coal and log look to the new distinctive Cotswold stones and even embers alone, that set your fire apart from the rest. Available in a number of lengths and six different configurations.

## Eastside Designer Fireplace

Living Flames' innovative designers have created a range intended for more contemporary homes. This range of ultra modern fires incorporates:

The Eastside long and sleek, with minimalistic clean lines, from 900mm to 3000mm wide and longer. Options include diffuser fire beds with coals, logs and embers or logs and embers. Strip burners with cotswold stones or embers alone.