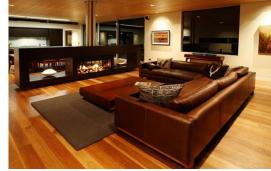

# Eastside Designer Fireplace

The Eastside range of fires offer you sleek, contemporary, clean lines and the flexibility to not only enhance but transform your living space.

They are available as a standard model or they can be specially designed to accommodate a recessed plasma screen above or a treasured work of art.

The unique burner range means you achieve the look you require, choosing from the diffuser burner where the entire ember bed glows with warmth or a more contemporary look with the strip burner, a wall of fire the length of the burner.

There are many different ways to dress your fire, from the familiar coal and log look to the new distinctive Cotswold stones and even embers alone, that set your fire apart from the rest. Available in a number of lengths and six different configurations.