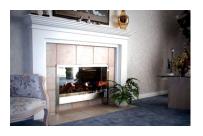

## Thermoflow Radiant and Convector Fireplace

Exceptional quality Thermoflow Fireplaces bring warmth and ambience to any room, creating a welcoming focal point when the weather is cooler.

Thermoflow Gas Fireplaces encompass an extensive range and are available in sizes from 450 mm wide to a huge 1500 mm wide and can be stylised individually to suit an ultra modern home in stainless steel or with stainless steel detailing for clear and concise lines.

Thermoflows can be manufactured to suit an existing fireplace or can be easily installed into timber framing.

Thermoflow Fireplaces give you the magnificence of a roaring open fire and the convenience of controlling the heat with manual variable controls or electronic options.

Ash, dust, hard work and the dangers of a conventional fire all become things of the past.

The Thermoflow's dual heating system gives you an effective way to heat yourself and your home, giving radiant heat that warms you like the sun and convected heat which warms the air around you. The special diffuser flame effect burner glows all over, maximising the radiant heat given, with an all over flame.