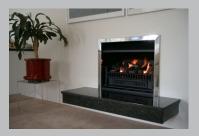

## Thermoflow Radiant and Convector Fireplace

Exceptional quality Thermoflow Fireplaces bring warmth and ambience to any room, creating a welcoming focal point when the weather is cooler.

Thermoflow Gas Fireplaces encompass an extensive range and are available in sizes from 450 mm wide to a huge 1500 mm wide and can be stylised individually to suit an ultra modern home in stainless steel or with stainless steel detailing for clear and concise lines.

Thermoflows can be manufactured to suit an existing fireplace or can be easily installed into timber framing.

Thermoflow Fireplaces give you the magnificence of a roaring open fire and the convenience of controlling the heat with manual variable controls or electronic options.

Ash, dust, hard work and the dangers of a conventional fire all become things of the past.

The Thermoflow's dual heating system gives you an effective way to heat yourself and your home, giving radiant heat that warms you like the sun and convected heat which warms the air around you. The special diffuser flame effect burner glows all over, maximising the radiant heat given, with an all over flame.