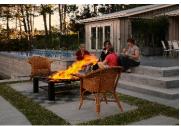

### Aura Outdoor Fireplace

Aura outdoor fireplaces let you extend your spring, summer and autumn evenings outside. No going inside as soon as it gets dark and the suns warming rays have gone. The secret is the high levels of radiant heat generated by the Aura glowing and warming you so that you can continue entertaining friends and enjoying long summer evenings.

Aura offer you that renowned Living Flame all over glowing fire with logs, coals, embers. The innovative design and detailing allows multiple options and sizes for designers of indoor/outdoor living, landscapes, terraces, decks, pool areas and other external rooms.