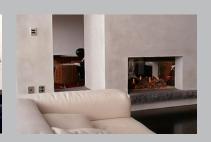

## Eastside Vision Fireplaces

Living Flames' innovative designers have created the Vision medium sized range which enhances the modern room and creates a stunning focal point in your home.

Minimalist clean lines with a footprint of 1100 x 700mm, the fire comes standard with the diffuser fire bed complete with logs and embers. Effect options are logs, coals and embers, Cotswold stones or embers alone. There is also a burner design option of a strip burner that gives you the flexibility to choose the look you prefer for the exceptional home.

The Living Flame Vision range of designer fireplaces are available in six different configurations. The Niche corner model, the Quattro free-standing fireplace, the

Vista room divider, the Nook which can be viewed from two different rooms, the Euro parallel model and the Nova inbuilt fireplace.

Visions allow you to make a personal statement and create your own style, incorporating many advanced features such as full electronic operation, safety flame monitoring where if the pilot is extinguished then the gas automatically turns off , burner lighting and operation.