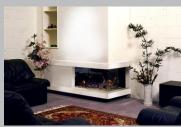

# Eastside Designer Fireplace

The Eastside range of fires offer you sleek, contemporary, clean lines and the flexibility to not only enhance but transform your living space.

They are available as a standard model or they can be specially designed to accommodate a recessed plasma screen above or a treasured work of art.

The unique burner range means you achieve the look you require, choosing from the diffuser burner where the entire ember bed glows with warmth or a more contemporary look with the strip burner, a wall of fire the length of the burner.

There are many different ways to dress your fire, from the familiar coal and log look to the new distinctive Cotswold stones and even embers alone, that set your fire apart from the rest. Available in a number of lengths and six different configurations.