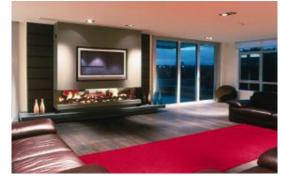

## Eastside Vision Fireplaces

Living Flames' innovative designers have created the Vision medium sized range which enhances the modern room and creates a stunning focal point in your home.

Minimalist clean lines with a footprint of 1100 x 700mm, the fire comes standard with the diffuser fire bed complete with logs and embers. Effect options are logs, coals and embers, Cotswold stones or embers alone. There is also a burner design option of a strip burner that gives you the flexibility to choose the look you prefer for the exceptional home.

The Living Flame Vision range of designer fireplaces are available in six different configurations. The Niche corner model, the Quattro free-standing fireplace, the

Vista room divider, the Nook which can be viewed from two different rooms, the Euro parallel model and the Nova inbuilt fireplace.

Visions allow you to make a personal statement and create your own style, incorporating many advanced features such as full electronic operation, safety flame monitoring where if the pilot is extinguished then the gas automatically turns off , burner lighting and operation.