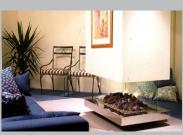

## Eastside Vision Fireplaces

Living Flames' innovative designers have created the Vision medium sized range which enhances the modern room and creates a stunning focal point in your home.

Minimalist clean lines with a footprint of 1100 x 700mm, the fire comes standard with the diffuser fire bed complete with logs and embers. Effect options are logs, coals and embers, Cotswold stones or embers alone. There is also a burner design option of a strip burner that gives you the flexibility to choose the look you prefer for the exceptional home.

The Living Flame Vision range of designer fireplaces are available in six different configurations. The Niche corner model, the Quattro free-standing fireplace, the

Vista room divider, the Nook which can be viewed from two different rooms, the Euro parallel model and the Nova inbuilt fireplace.

Visions allow you to make a personal statement and create your own style, incorporating many advanced features such as full electronic operation, safety flame monitoring where if the pilot is extinguished then the gas automatically turns off , burner lighting and operation.