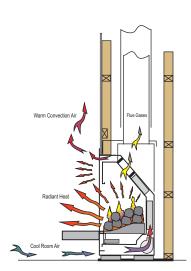

The Living Flame Thermoflow design dual heating system delivers high levels of radiant heat with warm convected air. Cool air is drawn in at the base of the fire and passes over the multi-finned convector.

The Thermoflow has specially designed backs and sides to slow the air in the convector and allow it to gain as much heat as possible before traveling back into the room. Additional heat which would otherwise be lost to the chimney or absorbed into the cavity is returned to the room

without the need for additional insulation or the extra cost of insulation kits.

Products of combustion are minimised and discharged through specially designed V ports in the convector which are designed to restrict heat loss as products of combustion are removed.

This dual heating system combined with Living Flames' advanced gas fire technology and control systems, make Living Flame Fireplaces the most effective and realistic open gas convector fireplaces available on Natural Gas or LPG bottle gas.