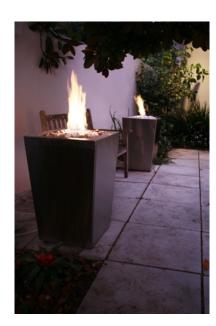

### Brasiers and Flares

Outdoor entertaining at its best with the advanced designs of Living Flame gas fires creating a unique atmosphere and that special mood. Living Flame Stainless Steel Brasiers and Flares give you something different. The art of fire - creating stunning features, flames and a warm glowing feeling - bringing the romance back to today's busy lives.

Durable stainless steel gas Brasiers and Flares bring an exceptional atmosphere to special evenings. Living Flame Brasiers and Flares radiate a soft, flickering, golden glow, casting moving shadows and light around your outdoor area. Stainless steel bodies, monitored flame safety controls, a specially designed burner head and all are manufactured for either Natural Gas or LPG. Lighting which creates visual inspiration that intensifies mood, adds ambiance and will enhance any outdoor area or patio.