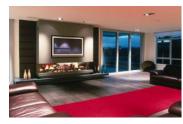

## Thermoflow Radiant and Convector Fireplace

Exceptional quality Thermoflow Fireplaces bring warmth and ambience to any room, creating a welcoming focal point when the weather is cooler.

Thermoflow Gas Fireplaces encompass an extensive range and are available in sizes from 450 mm wide to a huge 1500 mm wide and can be stylised individually to suit an ultra modern home in stainless steel or with stainless steel detailing for clear and concise lines.

Thermoflows can be manufactured to suit an existing fireplace or can be easily installed into timber framing.

Thermoflow Fireplaces give you the magnificence of a roaring open fire and the convenience of controlling the heat with manual variable controls or electronic options.