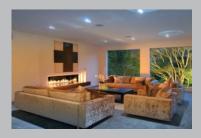

## Thermoflow Radiant and Convector Fireplace

Exceptional quality Thermoflow Fireplaces bring warmth and ambience to any room, creating a welcoming focal point when the weather is cooler.

Thermoflow Gas Fireplaces encompass an extensive range and are available in sizes from 450 mm wide to a huge 1500 mm wide and can be stylised individually to suit an ultra modern home in stainless steel or with stainless steel detailing for clear and concise lines.

Thermoflows can be manufactured to suit an existing fireplace or can be easily installed into timber framing.

Thermoflow Fireplaces give you the magnificence of a roaring open fire and the convenience of controlling the heat with manual variable controls or electronic options.

Ash, dust, hard work and the dangers of a conventional fire all become things of the past.

The Thermoflow's dual heating system gives you an effective way to heat yourself and your home, giving radiant heat that warms you like the sun and convected heat which warms the air around you. The special diffuser flame effect burner glows all over, maximising the radiant heat given, with an all over flame.