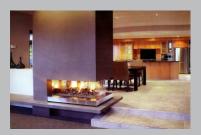

## Thermoflow Radiant and Convector Fireplace

Exceptional quality Thermoflow Fireplaces bring warmth and ambience to any room, creating a welcoming focal point when the weather is cooler.

Thermoflow Gas Fireplaces encompass an extensive range and are available in sizes from 450 mm wide to a huge 1500 mm wide and can be stylised individually to suit an ultra modern home in stainless steel or with stainless steel detailing for clear and concise lines.

Thermoflows can be manufactured to suit an existing fireplace or can be easily installed into timber framing.

Thermoflow Fireplaces give you the magnificence of a roaring open fire and the convenience of controlling the heat with manual variable controls or electronic options.