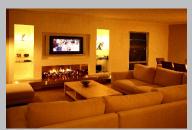

# Eastside Designer Fireplace

The Eastside range of fires offer you sleek, contemporary, clean lines and the flexibility to not only enhance but transform your living space.

They are available as a standard model or they can be specially designed to accommodate a recessed plasma screen above or a treasured work of art.

The unique burner range means you achieve the look you require, choosing from the diffuser burner where the entire ember bed glows with warmth or a more contemporary look with the strip burner, a wall of fire the length of the burner.

There are many different ways to dress your fire, from the familiar coal and log look to the new distinctive Cotswold stones and even embers alone, that set your fire apart from the rest. Available in a number of lengths and six different configurations.