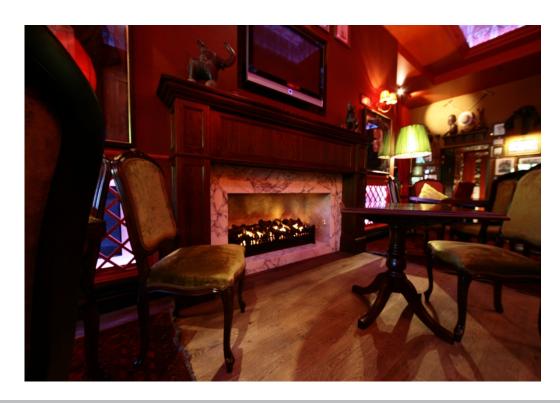

### Custom Made Registers, Baskets, Inserts

We design fires for traditional homes and villa fireplaces to maintain the charm and character without the work and risk of conventional wood burning open fires. In older homes no two fireplaces are exactly the same, so we custom make insert burners to fit these existing fireplaces and cast iron register. Alternatively, we also manufacture a traditional Thermoflow 650 Register Convector Fireplace complete with a fan that has a round cast register front which can be easily installed in a timber frame.

### Custom Made Contemporary & Commercial

New Zealand commercial premises and home designs tend to be very individual whether new or existing. Living Flame custom design and build gas fires and fireplaces which are as individual as you and your home, the best Bars, Cafes, top Hotels or Restaurants. Living Flame can showcase all the splendour, atmosphere and hospitality of the open fireplace whether modern or traditional whilst maintaining the safety standards and the laws of physics needed for a correctly functioning fireplace.

Unique open gas fireplaces can be created using many choices of materials: brick, stone, marble or stainless steel linings, incorporated into our special pre-fabricated fireplaces and flue systems. We even make replacement type burners for customers with other brands of fireplaces.