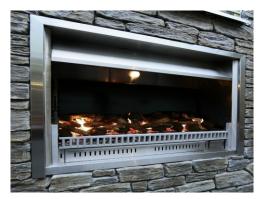

### Chef Outdoor Cook On Fireplace

The Chef Cook On Fireplace is designed so that you may have the best of both worlds. A barbeque that easily converts to a roaring outdoor gas fire. Extend your evenings entertaining allowing you to enjoy the indoor outdoor lifestyle even when the nights are cooler. Create great indoor outdoor flow with a fireplace that has all the magic of an open fire without the inconvenience and mess of lighting a wood fire.

Diffuser fire bed with coals, logs and embers or logs and embers.

Monitored flame safety control - safer than a traditional uncontrolled open fire.

Installed into existing or new homes, directly onto wooden decks with minimum clearances.