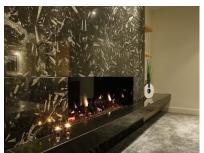

# Eastside Designer Fireplace

The Eastside range of fires offer you sleek, contemporary, clean lines and the flexibility to not only enhance but transform your living space.

They are available as a standard model or they can be specially designed to accommodate a recessed plasma screen above or a treasured work of art.

The unique burner range means you achieve the look you require, choosing from the diffuser burner where the entire ember bed glows with warmth or a more contemporary look with the strip burner, a wall of fire the length of the burner.

There are many different ways to dress your fire, from the familiar coal and log look to the new distinctive Cotswold stones and even embers alone, that set your fire apart from the rest. Available in a number of lengths and six different configurations.