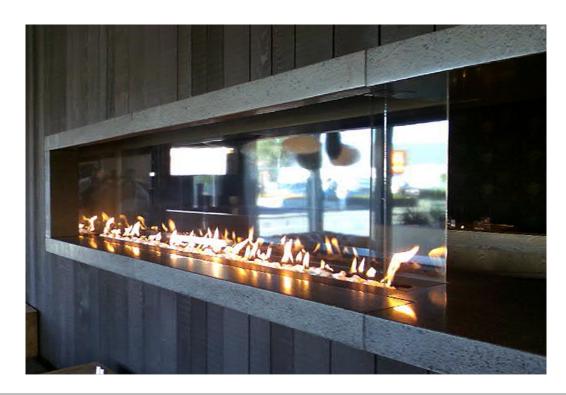

## Thermoflow Allure 1200 - 1500

Allure a contemporary Strip Gas Fireplace with all the latest advances in design technology of gas fireplaces, minimal lines which complement our lives and homes.

**Living Flame NZ** lead gas fire and fireplace design with many innovations.

#### Heating & Running Cost

- Convection efficiency maximise technology
- ✓ MH high efficiency strip burner Compliant and tested to AS 4558 - AG 108 - Type 2
- ✓ Cotswold Stone effect elements in
- √ white, gray, black

#### Remote Control System

- ✓ 6 multi step mode (manual step up & down as you desire)
- √ Smart mode (Auto step up and down to set point.)
- ✓ Temp mode (Auto turns On & Off to set point.)

#### Auto Fan Control

✓ Turns fan On & Off to preset convector set point