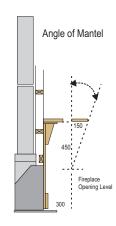

## Thermoflow Radiant and Convector Fireplace

Exceptional quality Thermoflow Fireplaces bring warmth and ambience to any room, creating a welcoming focal point when the weather is cooler.

Thermoflow Gas Fireplaces encompass an extensive range and are available in sizes from 450 mm wide to a huge 1500 mm wide and can be stylised individually to suit an ultra modern home in stainless steel or with stainless steel detailing for clear and concise lines.

Thermoflows can be manufactured to suit an existing fireplace or can be easily installed into timber framing.

Thermoflow Fireplaces give you the magnificence of a roaring open fire and the convenience of controlling the heat with manual variable controls or electronic options.