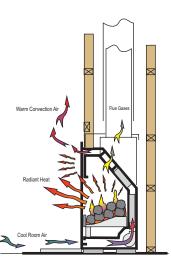

The Living Flame Thermoflow design dual heating system delivers high levels of radiant heat with warm convected air. Cool air is drawn in at the base of the fire and passes over the multi-finned convector.

The Thermoflow has specially designed backs and sides to slow the air in the convector and allow it to gain as much heat as possible before traveling back into the room. Additional heat which would otherwise be lost to the chimney or absorbed into the cavity is returned to the room

without the need for additional insulation or the extra cost of insulation kits.

Products of combustion are minimised and discharged through specially designed V ports in the convector which are designed to restrict heat loss as products of combustion are removed.