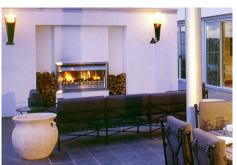

## Thermoflow Radiant and Convector Fireplace

Exceptional quality Thermoflow Fireplaces bring warmth and ambience to any room, creating a welcoming focal point when the weather is cooler.

Thermoflow Gas Fireplaces encompass an extensive range and are available in sizes from 450 mm wide to a huge 1500 mm wide and can be stylised individually to suit an ultra modern home in stainless steel or with stainless steel detailing for clear and concise lines.

Thermoflows can be manufactured to suit an existing fireplace or can be easily installed into timber framing.

Thermoflow Fireplaces give you the magnificence of a roaring open fire and the convenience of controlling the heat with manual variable controls or electronic options.

Ash, dust, hard work and the dangers of a conventional fire all become things of the past.

The Thermoflow's dual heating system gives you an effective way to heat yourself and your home, giving radiant heat that warms you like the sun and convected heat which warms the air around you. The special diffuser flame effect burner glows all over, maximising the radiant heat given, with an all over flame.