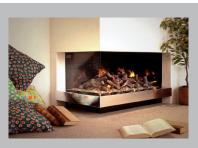

## Thermoflow Radiant and Convector Fireplace

Exceptional quality Thermoflow Fireplaces bring warmth and ambience to any room, creating a welcoming focal point when the weather is cooler.

Thermoflow Gas Fireplaces encompass an extensive range and are available in sizes from 450 mm wide to a huge 1500 mm wide and can be stylised individually to suit an ultra modern home in stainless steel or with stainless steel detailing for clear and concise lines.

Thermoflows can be manufactured to suit an existing fireplace or can be easily installed into timber framing.

Thermoflow Fireplaces give you the magnificence of a roaring open fire and the convenience of controlling the heat with manual variable controls or electronic options.

Ash, dust, hard work and the dangers of a conventional fire all become things of the past.

The Thermoflow's dual heating system gives you an effective way to heat yourself and your home, giving radiant heat that warms you like the sun and convected heat which warms the air around you. The special diffuser flame effect burner glows all over, maximising the radiant heat given, with an all over flame.