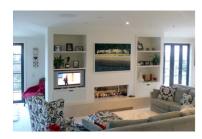

# Eastside Designer Fireplace

The Eastside range of fires offer you sleek, contemporary, clean lines and the flexibility to not only enhance but transform your living space.

They are available as a standard model or they can be specially designed to accommodate a recessed plasma screen above or a treasured work of art.

The unique burner range means you achieve the look you require, choosing from the diffuser burner where the entire ember bed glows with warmth or a more contemporary look with the strip burner, a wall of fire the length of the burner.

There are many different ways to dress your fire, from the familiar coal and log look to the new distinctive Cotswold stones and even embers alone, that set your fire apart from the rest. Available in a number of lengths and six different configurations.