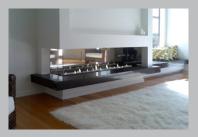

# Eastside Designer Fireplace

The Eastside range of fires offer you sleek, contemporary, clean lines and the flexibility to not only enhance but transform your living space.

They are available as a standard model or they can be specially designed to accommodate a recessed plasma screen above or a treasured work of art.

The unique burner range means you achieve the look you require, choosing from the diffuser burner where the entire ember bed glows with warmth or a more contemporary look with the strip burner, a wall of fire the length of the burner.

There are many different ways to dress your fire, from the familiar coal and log look to the new distinctive Cotswold stones and even embers alone, that set your fire apart from the rest. Available in a number of lengths and six different configurations.