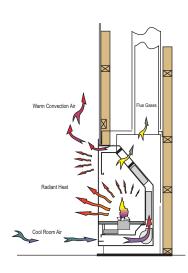

The Living Flame Thermoflow design dual heating system delivers high levels of radiant heat with warm convected air. Cool air is drawn in at the base of the fire and passes over the multi-finned convector.

The Thermoflow has specially designed backs and sides to slow the air in the convector and allow it to gain as much heat as possible before traveling back into the room. Additional heat which would otherwise be lost to the chimney or absorbed into the cavity is returned to the room

without the need for additional insulation or the extra cost of insulation kits.

Products of combustion are minimised and discharged through specially designed V ports in the convector which are designed to restrict heat loss as products of combustion are removed.

This dual heating system combined with Living Flames' advanced gas fire technology and control systems, make Living Flame Fireplaces the most effective and realistic open gas convector fireplaces available on Natural Gas or LPG bottle gas.