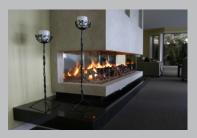

## Thermoflow Radiant and Convector Fireplace

Exceptional quality Thermoflow Fireplaces bring warmth and ambience to any room, creating a welcoming focal point when the weather is cooler.

Thermoflow Gas Fireplaces encompass an extensive range and are available in sizes from 450 mm wide to a huge 1500 mm wide and can be stylised individually to suit an ultra modern home in stainless steel or with stainless steel detailing for clear and concise lines.

Thermoflows can be manufactured to suit an existing fireplace or can be easily installed into timber framing.

Thermoflow Fireplaces give you the magnificence of a roaring open fire and the convenience of controlling the heat with manual variable controls or electronic options.

Ash, dust, hard work and the dangers of a conventional fire all become things of the past.

The Thermoflow's dual heating system gives you an effective way to heat yourself and your home, giving radiant heat that warms you like the sun and convected heat which warms the air around you. The special diffuser flame effect burner glows all over, maximising the radiant heat given, with an all over flame.